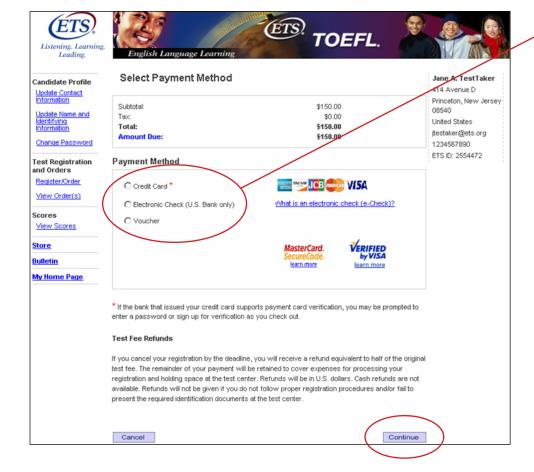

## Step 16: Make your payment

Choose your payment method and click the "Continue" button.