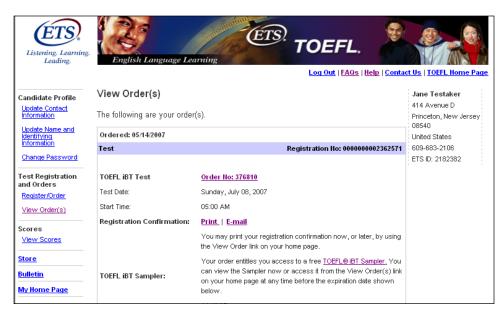

### Registration Confirmation

View and Print your Registration Confirmation by clicking the "View and Print Registration Confirmation" link below. Your Registration Confirmation includes important information about your registration, including test date, start time, and test center address.

### Test

Test Date

Wednesday, July 25, 2007

06:08 AM

Start Time:

Registration Confirmation: View and Print Registration Confirmation | E-mail

You may view and print your registration confirmation now, or you can print it later, from the View Order(s) link on your home page