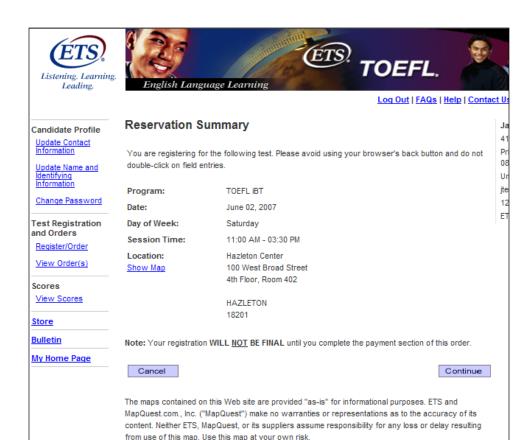

# Step 11: Confirm your registration

A Reservation Summary page appears. If the information is correct, click the "Continue" button. If incorrect, click the "Cancel" button to perform another search.

**NOTE**: Your reservation is not confirmed until you pay for the test.