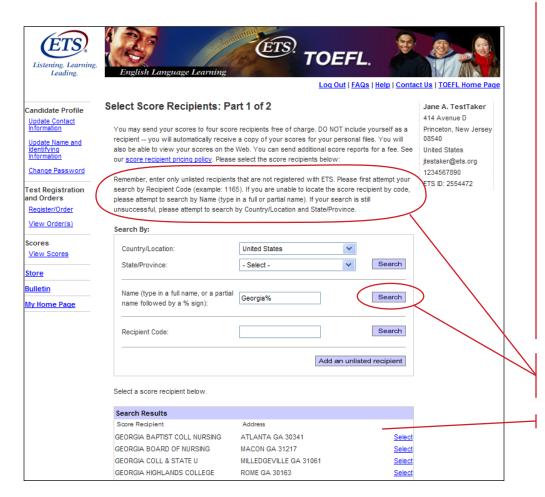

# Step 12: Select your score recipients

## Part 1

You will automatically receive a free score report for your records. Additionally, you may designate up to four institutions to receive your score reports, free of charge. It is best to enter your selection now; you cannot select your score recipients at the test center.

Free score recipient selections or changes will be accepted no later than 10 p.m. (local test center time) the day before your test. After that, a charge will be imposed.

Note the instructions for searching score recipients and this example of a search.