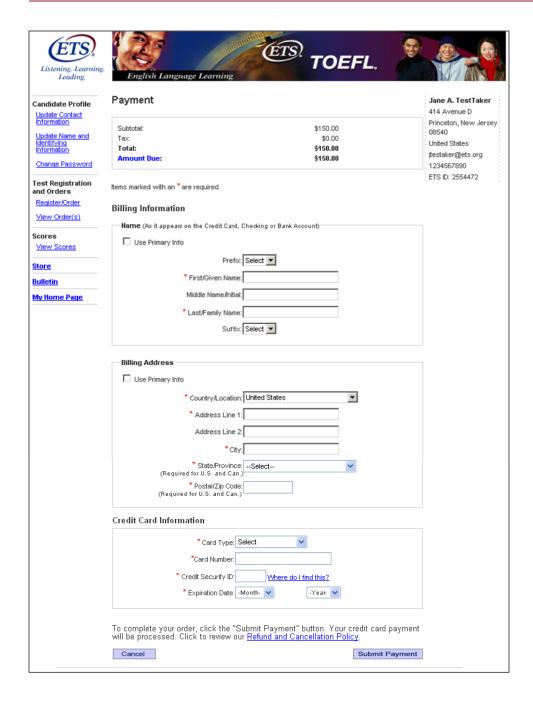

## Step 17a: Credit card payment

To make a credit card payment, fill in all \*required information. Note: JCB credit cards do not use a secure credit ID number.

After you submit your credit card information, a screen will appear showing that your order has been paid.