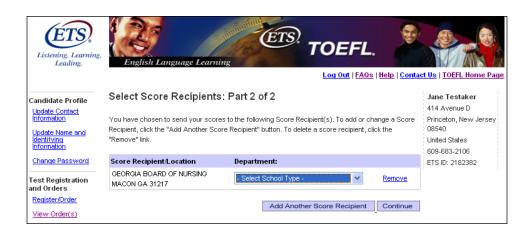

## Step 12: Select your score recipients

### Part 2

Verify your selected recipient and select, if applicable, a department. Then you can either choose to "add another recipient" or "continue" with the registration process.