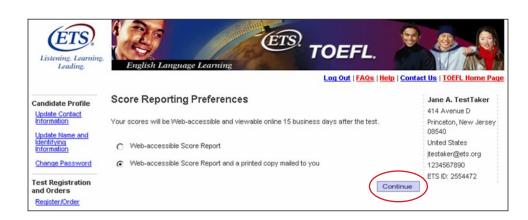

## Step 13: Score Reporting **Preferences**

Choose how you want to receive your scores and click "Continue."