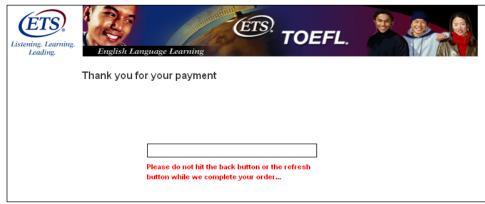

## Step 18: Payment confirmation

If the payment transaction was a success, this screen appears.