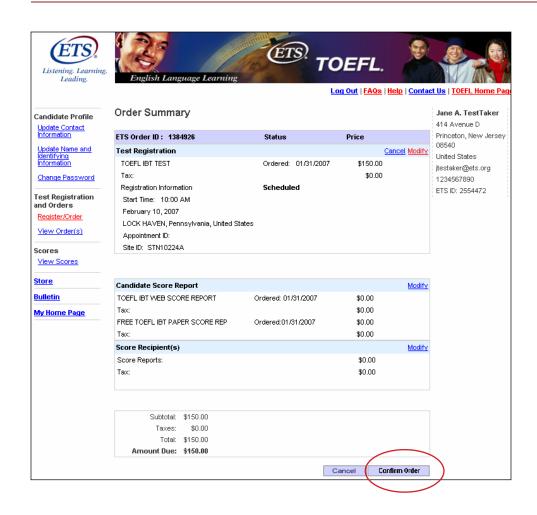

## Step 15: Confirm your order

Review your registration information for accuracy, and click the "Confirm Order" button.

- To change any information, click the "Modify" link.
- To cancel your registration, click the "Cancel" button.