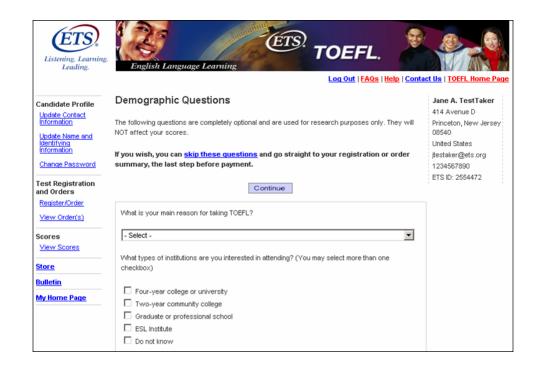

## Step 14: Answer demographic questions

Answers to these questions are voluntary and remain anonymous. They are used for research purposes only and the information will help us better serve TOEFL test takers and score users.