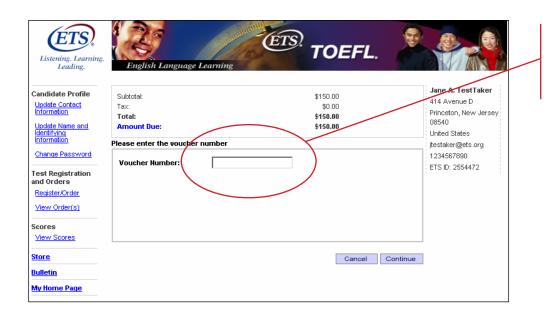

# Step 17b: Voucher payment

If you purchased or were provided with a voucher, enter the voucher number.

| (ETS)                          |                                                     | ETS).                     |                               |
|--------------------------------|-----------------------------------------------------|---------------------------|-------------------------------|
| Listening. Learnin<br>Leading. |                                                     | TOEFL.                    |                               |
| Candidate Profile              | Payment                                             |                           | Jane A. TestTaker             |
| Update Contact<br>Information  |                                                     |                           | 414 Avenue D                  |
| Ipdate Name and                | Subtotal:                                           | \$150.00                  | Princeton, New Jerse<br>08540 |
| lentifying<br>formation        | Tax:<br>Total:                                      | \$0.00<br><b>\$150.00</b> | United States                 |
|                                | Amount Due:                                         | \$150.00                  | jtestaker@ets.org             |
| hange Password                 |                                                     |                           | 1234567890                    |
| est Registration<br>ad Orders  | items marked with an * are required.                |                           | ETS ID: 2554472               |
| Register/Order                 | Billing Information                                 |                           |                               |
| /iew Order(s)                  | •                                                   |                           |                               |
| cores                          | Name (As it appears on the Credit Card, Checking of | or Bank Account)          |                               |
| /iew Scores                    | Use Primary Info                                    |                           |                               |
|                                | Prefix: Select 🔻                                    | 7                         |                               |
| tore                           |                                                     |                           |                               |
| <u>ulletin</u>                 | * First/Given Name:                                 |                           |                               |
| My Home Page                   | Middle Name/Initial:                                |                           |                               |
|                                | * Last/Family Name:                                 |                           |                               |
|                                | Suffix Select                                       |                           |                               |
|                                | Suriix.   Select                                    |                           |                               |
|                                | Billing Address                                     |                           |                               |
|                                | ☐ Use Primary Info                                  |                           |                               |
|                                | * Country/Location: United St                       | tates                     |                               |
|                                | * Address Line 1:                                   |                           |                               |
|                                |                                                     |                           |                               |
|                                | Address Line 2:                                     |                           |                               |
|                                | * City:                                             |                           |                               |
|                                | * State/Province:Select-                            | 🔻                         |                               |
|                                | (Required for U.S. and Can.)                        |                           |                               |
|                                | * Postal/Zip Code:<br>(Required for U.S. and Can.)  |                           |                               |
|                                | Checking or Bank Account Information                |                           |                               |
|                                | *Account Type   Checki                              | ing 🔻                     |                               |
|                                | *Account Number                                     |                           |                               |
|                                |                                                     |                           |                               |
|                                | *Routing/Transit Number                             |                           |                               |
|                                |                                                     | can I find Account and    |                               |
|                                | Routing                                             | Transit Numbers?          |                               |