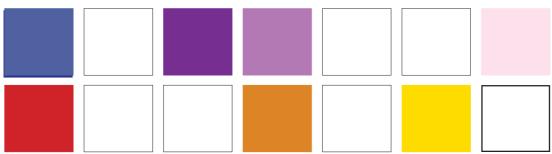

## Part 2 Colour perception and colour association.

Suggest the colour platte( set of preferred colours) for a composition to paint a pcture of each of the following: (Answer in all three boxes. You may repeat a colour to indicate its dominance according to your imagination, however select at least two colours for each set of answers.

## Part 3 Colour and emotions / Psychological aspect of colour

Suggest the most appropriate colours to depict the following moods (peat a colour to indicate its In each box just write the serial number of the colour selected from the grid.