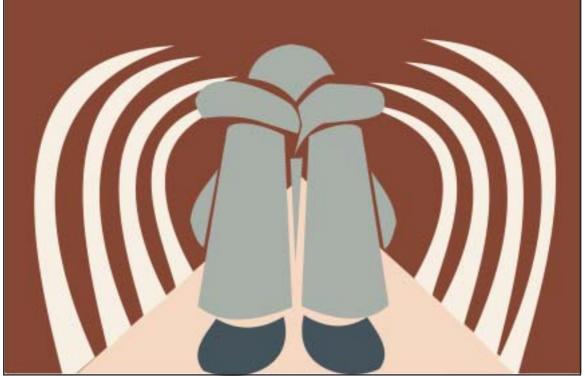

## SOLUTION Test No. 3

Q3. (a)

Introvert

All coiled up, shying away from company.... Rather be with myself, and my thoughts... Brown, Grey & Blue denote the depths of my thoughts and the lack of excitement in my life.