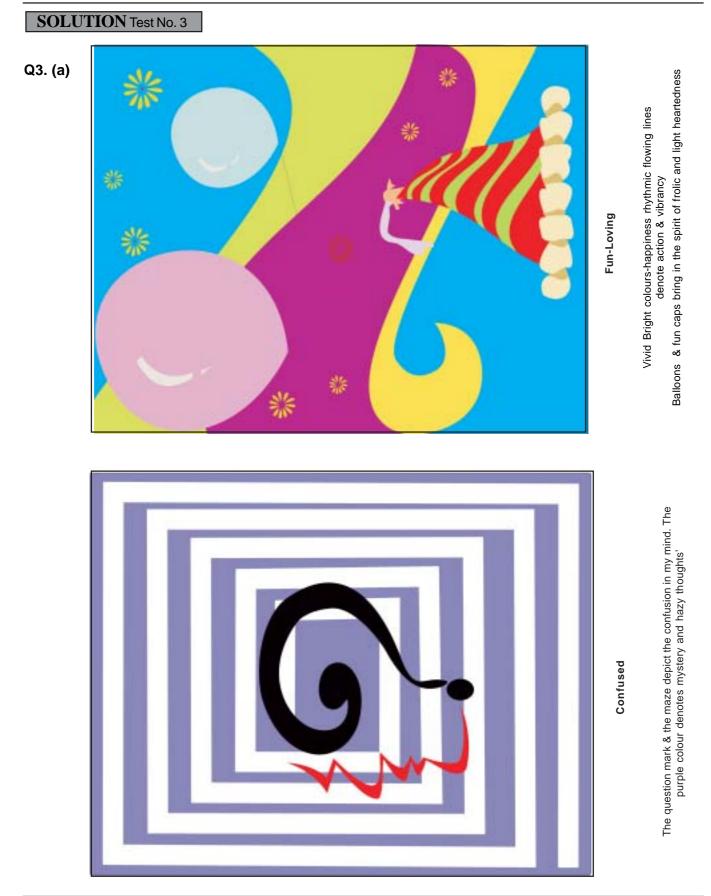

m

Marks 06

Roll No.

## Part 2 Colour perception and colour association.

Suggest the colour platte( set of preferred colours) for a composition to paint a pcture of each of the following: (Answer in all three boxes. You may repeat a colour to indicate its dominance according to your imagination, however select at least two colours for each set of answers.



Marks 06

Roll No.

## Part 3 Colour and emotions / Psychological aspect of colour

Suggest the most appropriate colours to depict the following moods (peat a colour to indicate its In each box just write the serial number of the colour selected from the grid.



Marks 05

Roll No.

Part 4. Colour comprehension and articulation

Observe the picture shown below and write the role of colour creating certain emotions in your mind







Academy of FAshion & Design, Sastri Road, Kottayam-686001

## SOLUTION Test No. 3

Q3. (a)

### Extrovert

I love people and believe in reaching out to every one. My life is full of variety, depicted by the various colours used in the compassion. My outstretched hands show that I am open & friendly





Introvert

All coiled up, shying away from company.... Rather be with myself, and my thoughts... Brown, Grey & Blue denote the depths of my thoughts and the lack of excitement in my life.