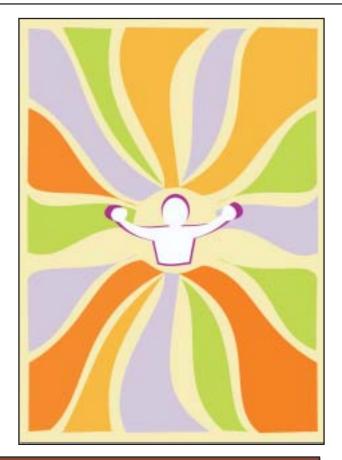

## SOLUTION Test No. 3

Q3. (a)

### Extrovert

I love people and believe in reaching out to every one. My life is full of variety, depicted by the various colours used in the compassion. My outstretched hands show that I am open & friendly