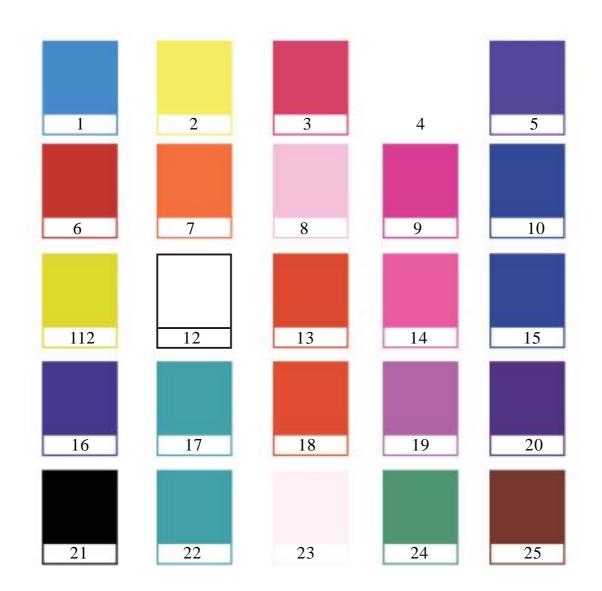

# **Colour (Written Test)**

- 1. Given below on this sheet is a Colour grid. Each Colour has a serial number.
- 2. Please answer the question from part 1 to part 3 by just writing in the balnk boxes thr serial number of the Colour you selected as your answer.

#### Part 1 Colour theory and technique.

Answer the following questions by just writing in the blank boxes thr serial number of the Colours selected by Marks 08 you from the grid.

#### a. Fill in the blanks/ complete the series.

**b.** Answer as per the water Colour mix.

c. Fill in the blanks according to the interrelations as given in the example.

 $\ensuremath{\mathbb{C}}$  copyright www.afdindia.com

## Part 2 Colour perception and colour association.

Suggest the colour platte( set of preferred colours) for a composition to paint a pcture of each of the following: (Answer in all three boxes. You may repeat a colour to indicate its dominance according to your imagination, however select at least two colours for each set of answers.

## Part 3 Colour and emotions / Psychological aspect of colour

Suggest the most appropriate colours to depict the following moods (peat a colour to indicate its In each box just write the serial number of the colour selected from the grid.