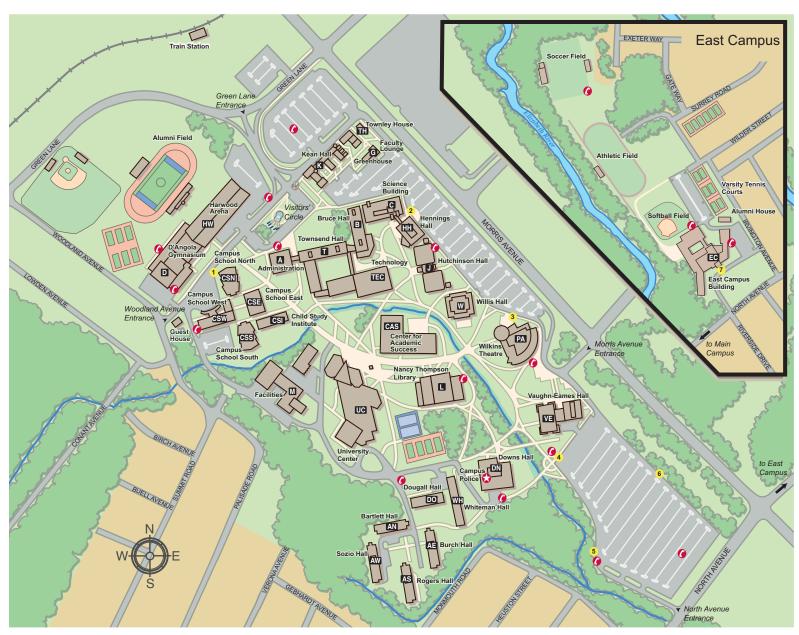

## **Campus Map**

Administration Building (A)

Bartlett Hall (AN)

Bruce Hall (B)

Burch Hall (AE)

Campus School East (CSE)

Campus School North (CSN)

Campus School South (CSS)

Campus School West (CSW)

Child Study Institute (CSI)

D'Angola Gymnasium (D)

Department of Public

Safety and Police (DN)

Dougall Hall (DO)

Downs Hall (DN)

Facilities (M)

Greenhouse (G)

Hutchinson Hall (J)

Kean Hall (K)

Nancy Thompson Library (L)

Harwood Arena (HW)

Hennings Hall (HH)

Center for Academic Success (CAS)

Rogers Hall (AS)

Science Building (C)

Sozio Hall (AW)

Technology (H)

Townley House (TH)

Townsend Hall (T)

University Center (UC)

Vaughn-Eames (VE)

Whiteman Hall (WH)

Wilkins Theatre (PA)

Willis Hall (W)

## **East Campus**

East Campus Building (EC)

## **Bus Locations**

- #1 CSW (across from D'Angola)
- #2 NAB (front of building entrance)
- #3 TPA (by backstage lot)
- #4 VE (by security booth)
- #5 VE (walkway to North Ave., by blue emergency phone)
- #6 VE (across from the blue phone facing Morris Ave.)
- #7 EC (front of building entrance)