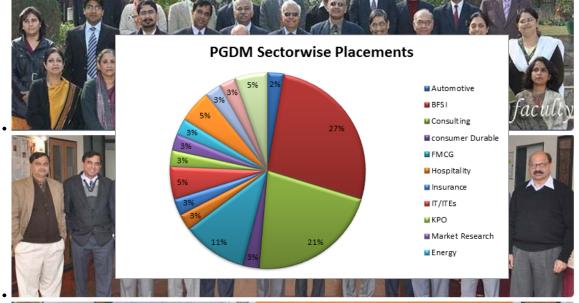

India Ltd, Ruchi Soya Industries Ltd etc.

The goal was to have a basket of companies offering the best fir for the diverse specialization mix that was the batch of 2012, and to match expectations regarding role as well as compensation. In the end, IMI was largely successful in achieving that goal.