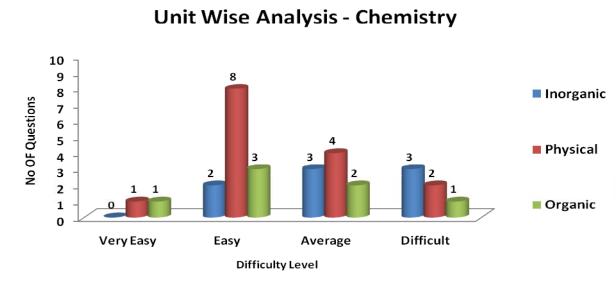

### **CHEMISTRY**

| Topic     | Very Easy | Easy | Average | Difficult |
|-----------|-----------|------|---------|-----------|
| Inorganic | 0         | 2    | 3       | 3         |
| Physical  | 1         | 8    | 4       | 2         |
| Organic   | 1         | 3    | 2       | 1         |