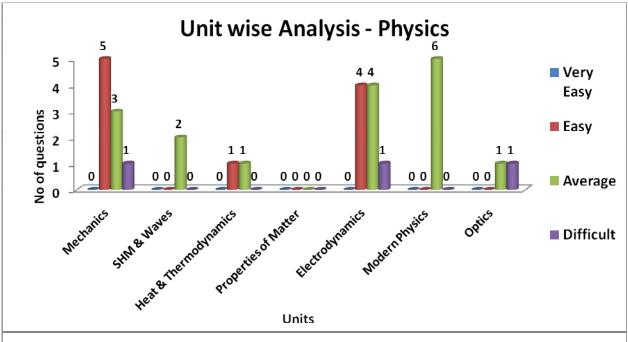

### **PHYSICS**

| Topic                 | Very Easy | Easy | Average | Difficult |
|-----------------------|-----------|------|---------|-----------|
| Mechanics             | 0         | 5    | 3       | 1         |
| SHM & Waves           | 0         | 0    | 2       | 0         |
| Heat & Thermodynamics | 0         | 1    | 1       | 0         |
| Properties of Matter  | 0         | 0    | 0       | 0         |
| Electrodynamics       | 0         | 4    | 4       | 1         |
| Modern Physics        | 0         | 0    | 6       | 0         |
| Optics                | 0         | 0    | 1       | 1         |