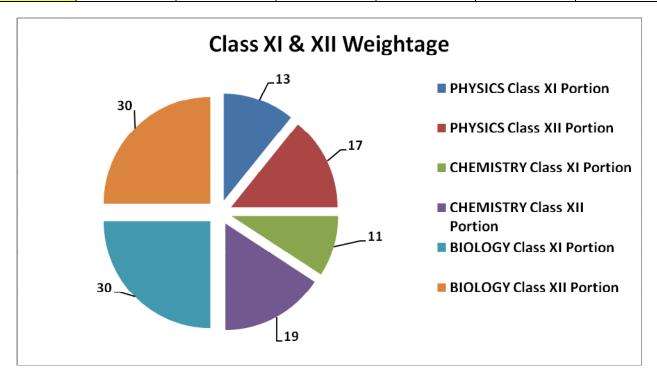

#### On the Basis of Portion distrubution of Class XI and Class XII Syllabus, Detailed Table of Subject wise distribution

| ТҮРЕ              | PHYSICS             |                      | CHEMISTRY           |                      | BIOLOGY             |                      |
|-------------------|---------------------|----------------------|---------------------|----------------------|---------------------|----------------------|
|                   | Class XI<br>Portion | Class XII<br>Portion | Class XI<br>Portion | Class XII<br>Portion | Class XI<br>Portion | Class XII<br>Portion |
| Total No Of Ques. | 13                  | 17                   | 11                  | 19                   | 30                  | 30                   |
| Marks             | 52                  | 68                   | 44                  | 76                   | 120                 | 120                  |
| % Marks           | 43%                 | 57%                  | 36%                 | 64%                  | 50%                 | 50%                  |