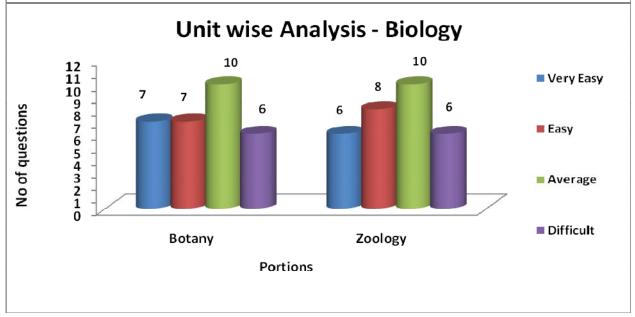

## **BIOLOGY**

| Торіс   | Very Easy | Easy | Average | Difficult |
|---------|-----------|------|---------|-----------|
| Botany  | 7         | 7    | 10      | 6         |
| Zoology | 6         | 8    | 10      | 6         |