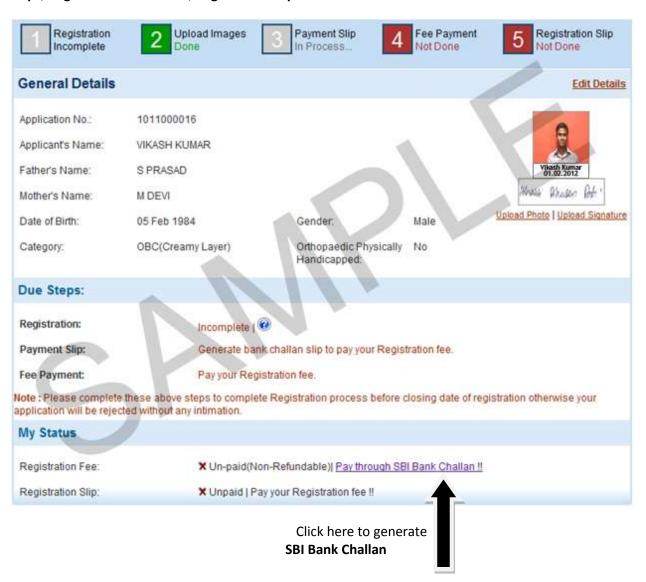

#### **Application Fee:**

Online:

General / OBC Category: Rs.1000/- (SC/ST Category: Rs.800/-) + Transaction Charges as applicable. Payment through Computer generated Challan Form in any branch of State Bank of India. The candidates are required to bring AIIMS copy of Challan Form at the time of Entrance Examination alongwith Admit Card and handover the same to the Invigilator failing which their candidature will not be considered.

- NOTE: 1. The candidate is advised to read the Prospectus and Help Manual before starting online registration and ensure that no column is left blank. In the event of rejection of the application form, no correspondence / request for reconsideration, will be entertained.
  - 2. It may please be noted by applicants that in case of incomplete application, not supported by Challan Payment; the application will be rejected without any intimation.

Please save and download a print of the Registration Slip and retain the copy of Registration Slip till the completion of Adm ission Process.