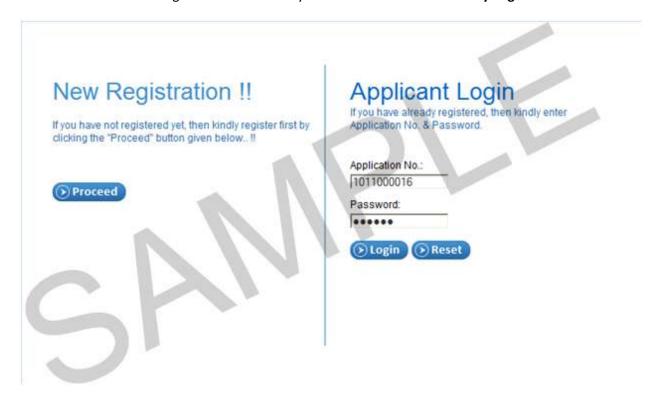

# 10. GUIDELINES TO FILL APPLICATION FORM

Candidate should fill in the online Application Form taking utmost care and following the instructions and help manual as given in the APPENDIX – II of the Prospectus, step by step.

After selecting the online registration, fill the details asked for, step by step and deposit the prescribed fee in the designated Bank through a Challan. Follow the Instructions scrupulously. It will be the responsibility of the candidates to ensure that correct address in the Application Form is filled. The Institute will not be responsible for any loss in transit or for incorrect address given by the applicant in the Application Form. No candidate should register more than one application.