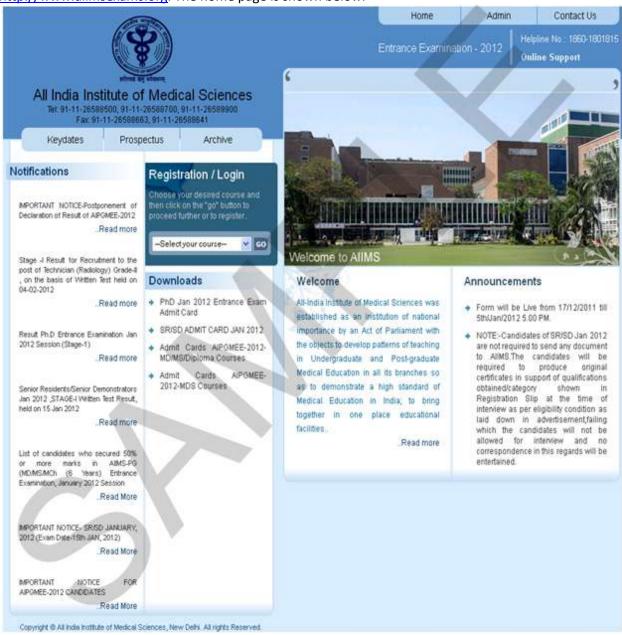

# 10. GUIDELINES TO FILL APPLICATION FORM

Candidate should fill in the online Application Form taking utmost care and following the instructions and help manual as given in the APPENDIX – II of the Prospectus, step by step.

After selecting the online registration, fill the details asked for, step by step and deposit the prescribed fee in the designated Bank through a Challan. Follow the Instructions scrupulously. It will be the responsibility of the candidates to ensure that correct address in the Application Form is filled. The Institute will not be responsible for any loss in transit or for incorrect address given by the applicant in the Application Form. No candidate should register more than one application.

# 11. LAST DATE OF RECEIPT OF APPLICATIONS

- 1. **Online Registration**: After selecting the online registration and fill the details asked for, step by step, deposit the prescribed fee in the designated Bank through a Challan.
- 2. It will be the responsibility of the candidate to ensure that correct address in the Application Form is filled. The Institute will not be responsible for any loss in transit or for incorrect address given by the applicant in the Application Form.
- 3. Status of Online Registration:- Acknowledgement with regard to successful Online Registration will be forwarded to applicant email ID/ SMS. However, the status of Application / Admit Card will be available on AIIMS website <a href="www.aiims.ac.in">www.aiims.edu</a> as well as <a href="www.aiimsexams.org">www.aiimsexams.org</a> after 21<sup>st</sup> <a href="May">May</a>, 2012. Candidates are advised to check position regarding acknowledgement of their Online Registration. If the status of a candidate's Application Registration No. is not available on website, he/she should immediately write to the Asstt. Controller of Examinations, AIIMS, New Delhi -110 608 along with full particulars of the Registration of application form.