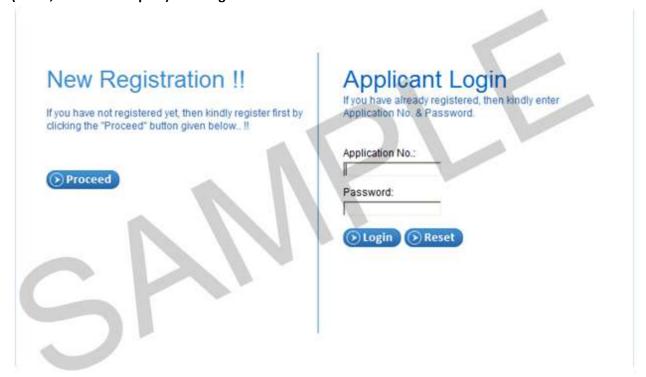

# 10. GUIDELINES TO FILL APPLICATION FORM

Candidate should fill in the online Application Form taking utmost care and following the instructions and help manual as given in the APPENDIX – II of the Prospectus, step by step.

After selecting the online registration, fill the details asked for, step by step and deposit the prescribed fee in the designated Bank through a Challan. Follow the Instructions scrupulously. It will be the responsibility of the candidates to ensure that correct address in the Application Form is filled. The Institute will not be responsible for any loss in transit or for incorrect address given by the applicant in the Application Form. No candidate should register more than one application.