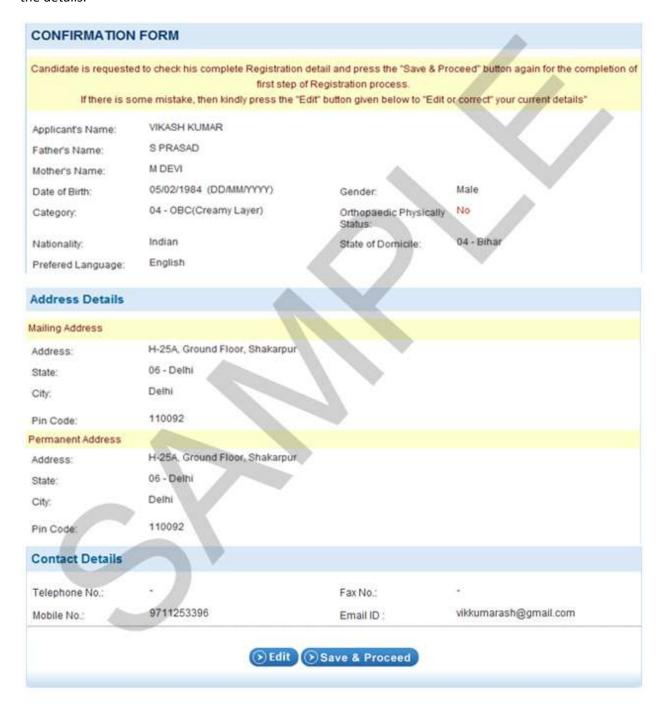

# 10. GUIDELINES TO FILL APPLICATION FORM

Candidate should fill in the online Application Form taking utmost care and following the instructions and help manual as given in the APPENDIX – II of the Prospectus, step by step.

After selecting the online registration, fill the details asked for, step by step and deposit the prescribed fee in the designated Bank through a Challan. Follow the Instructions scrupulously. It will be the responsibility of the candidates to ensure that correct address in the Application Form is filled. The Institute will not be responsible for any loss in transit or for incorrect address given by the applicant in the Application Form. No candidate should register more than one application.

Candidate should fill in the Application form from item No. 1 on words. Do not leave any column blank.

Full Name: Write your name in BLOCK LETTERS as given in the records of the Secondary Education Board/University.
 N I K H L E S H R A N J O M A N C H A T T O P A D H Y A Y A

Start writing from the first box itself. Do not write Miss/Mr. etc. Leave one box blank between two parts of the name.

Father's & Mother's Name: Write your Father's & Mother's name in appropriate fields.

Date of birth: Select the date of birth as recorded in Secondary School Leaving Certificate or equivalent
examination.

| Date | Month | Year |     |
|------|-------|------|-----|
| 2 3  | 0 5   | 1 9  | 9 3 |

- Sex: If male "Male" if Female select "Female"
- Category: Please select your category in numeric in the following manner:

(Tick [✓] in case of offline application form)

| If belongs to          | Select |
|------------------------|--------|
| SC                     | 1      |
| ST                     | 2      |
| OBC (Non-Creamy Layer) | 3      |
| OBC (Creamy Layer)     | 4      |
| General                | 5      |

- Nationality: If your nationality is Indian, select "Indian". If your nationality is other than Indian, select "Others".
- Course for which applying: Select the course for which the candidate is applying. Only one
  application is required to be submitted for the two-Para-Medical Courses viz. B.Sc. (Hons.)
  Medical Technology in Radiography and B.Sc. (Hons.) Ophthalmic Techniques.
- Qualifying examination : Select the qualifying examination you have passed/appeared/appearing in.
- Details of qualifying examination passed/appearing in: Write details of the examination which he/she has passed/appeared/appearing in and which makes him/her educationally eligible to apply for this Entrance Examination. Details of Eligibility conditions for admission are given in Section (6) of the Prospectus.
- Marks in qualifying examination: If the candidates has already passed the qualifying examination, indicate the aggregate maximum marks, the aggregate marks obtained and percentage of marks (correct upto 2 decimal places). If he/she is applying for B.Sc. (Hons.) Nursing Course, indicate aggregate marks and percentage of marks secured by him/her in English, Chemistry, Physics and Biology in 10+2 or equivalent examination in the column provided. If he/she is applying for B.Sc. (Hons) Para-Medical Courses, indicate aggregate marks and percentage of marks secured by him/her in English, Chemistry, Physics and Either Biology or Mathematics.

- Centre Choice: [To be filled only by applicants for B.Sc. (Hons.) Nursing]: The Entrance Examination for B.Sc. (Hons.) Nursing will be held in Delhi and Thiruvananthapuram. Please indicate the choice of centre by selecting the name of the city in which she wishes to appear. Entrance Examination for all other courses will be held in Delhi only.
- Whether AIIMS Departmental candidate: To be filled only by candidates applying for seats reserved for AIIMS Departmental candidates in M.Sc. Nuclear Med. Tech. or B.Sc. (Hons.) Medical Technology in Radiography or B.Sc. Nursing (Post-Certificate) Courses.
   Candidates applying for seats reserved for AIIMS Departmental Candidates should "Yes". Candidates not working at AIIMS should select "No".
- Name and Address: Write your name in the first line, full mailing address within the next lines write state and PIN Code. Write your name and full mailing address clearly & legibly, in capital letters and within the space provided because the facsimile of the name and address written by the candidate in this column will be used for all purposes. AIIMS will not be responsible for any failure on your part to scrupulously follow these instructions.
- Put full signature in the box provided for this purpose: The signature should be clear and strictly within the box provided (Online applicants must follow the "Important Instruction for Applicants" while applying online). Unsigned applications will be rejected.
- Photograph: i) Online: Follow the "Important Instruction for Applicants" while applying online.
- Write your telephone number and Fax No. (with STD code), mobile number and e-mail address.
  - APPLICANTS FOR B.SC. NURSING (POST-CERTIFICATE) COURSE ALSO COMPLETE PAGE-2 OF THE APPLICATION FORM