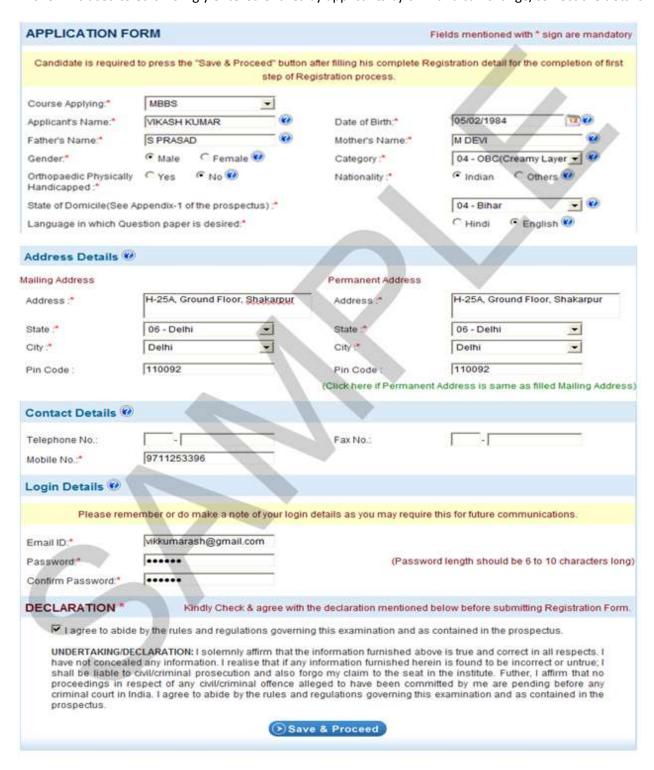

# 10. GUIDELINES TO FILL APPLICATION FORM

Candidate should fill in the online Application Form taking utmost care and following the instructions and help manual as given in the APPENDIX – II of the Prospectus, step by step.

After selecting the online registration, fill the details asked for, step by step and deposit the prescribed fee in the designated Bank through a Challan. Follow the Instructions scrupulously. It will be the responsibility of the candidates to ensure that correct address in the Application Form is filled. The Institute will not be responsible for any loss in transit or for incorrect address given by the applicant in the Application Form. No candidate should register more than one application.

Candidate should fill in the Application form from item No. 1 on words. Do not leave any column blank.

Full Name: Write your name in BLOCK LETTERS as given in the records of the Secondary Education Board/University.
 N I K H L E S H R A N J O M A N C H A T T O P A D H Y A Y A

Start writing from the first box itself. Do not write Miss/Mr. etc. Leave one box blank between two parts of the name.

Father's & Mother's Name: Write your Father's & Mother's name in appropriate fields.

Date of birth: Select the date of birth as recorded in Secondary School Leaving Certificate or equivalent
examination.

| Date | Month | Year |     |
|------|-------|------|-----|
| 2 3  | 0 5   | 1 9  | 9 3 |

- Sex: If male "Male" if Female select "Female"
- Category: Please select your category in numeric in the following manner:

(Tick [✓] in case of offline application form)

| If belongs to          | Select |
|------------------------|--------|
| SC                     | 1      |
| ST                     | 2      |
| OBC (Non-Creamy Layer) | 3      |
| OBC (Creamy Layer)     | 4      |
| General                | 5      |

- Nationality: If your nationality is Indian, select "Indian". If your nationality is other than Indian, select "Others".
- Course for which applying: Select the course for which the candidate is applying. Only one
  application is required to be submitted for the two-Para-Medical Courses viz. B.Sc. (Hons.)
  Medical Technology in Radiography and B.Sc. (Hons.) Ophthalmic Techniques.
- Qualifying examination : Select the qualifying examination you have passed/appeared/appearing in.
- Details of qualifying examination passed/appearing in: Write details of the examination which he/she has passed/appeared/appearing in and which makes him/her educationally eligible to apply for this Entrance Examination. Details of Eligibility conditions for admission are given in Section (6) of the Prospectus.
- Marks in qualifying examination: If the candidates has already passed the qualifying examination, indicate the aggregate maximum marks, the aggregate marks obtained and percentage of marks (correct upto 2 decimal places). If he/she is applying for B.Sc. (Hons.) Nursing Course, indicate aggregate marks and percentage of marks secured by him/her in English, Chemistry, Physics and Biology in 10+2 or equivalent examination in the column provided. If he/she is applying for B.Sc. (Hons) Para-Medical Courses, indicate aggregate marks and percentage of marks secured by him/her in English, Chemistry, Physics and Either Biology or Mathematics.

- Centre Choice: [To be filled only by applicants for B.Sc. (Hons.) Nursing]: The Entrance Examination for B.Sc. (Hons.) Nursing will be held in Delhi and Thiruvananthapuram. Please indicate the choice of centre by selecting the name of the city in which she wishes to appear. Entrance Examination for all other courses will be held in Delhi only.
- Whether AIIMS Departmental candidate: To be filled only by candidates applying for seats reserved for AIIMS Departmental candidates in M.Sc. Nuclear Med. Tech. or B.Sc. (Hons.) Medical Technology in Radiography or B.Sc. Nursing (Post-Certificate) Courses.
   Candidates applying for seats reserved for AIIMS Departmental Candidates should "Yes". Candidates not working at AIIMS should select "No".
- Name and Address: Write your name in the first line, full mailing address within the next lines write state and PIN Code. Write your name and full mailing address clearly & legibly, in capital letters and within the space provided because the facsimile of the name and address written by the candidate in this column will be used for all purposes. AIIMS will not be responsible for any failure on your part to scrupulously follow these instructions.
- Put full signature in the box provided for this purpose: The signature should be clear and strictly within the box provided (Online applicants must follow the "Important Instruction for Applicants" while applying online). Unsigned applications will be rejected.
- Photograph: i) Online: Follow the "Important Instruction for Applicants" while applying online.
- Write your telephone number and Fax No. (with STD code), mobile number and e-mail address.
  - APPLICANTS FOR B.SC. NURSING (POST-CERTIFICATE) COURSE ALSO COMPLETE PAGE-2 OF THE APPLICATION FORM