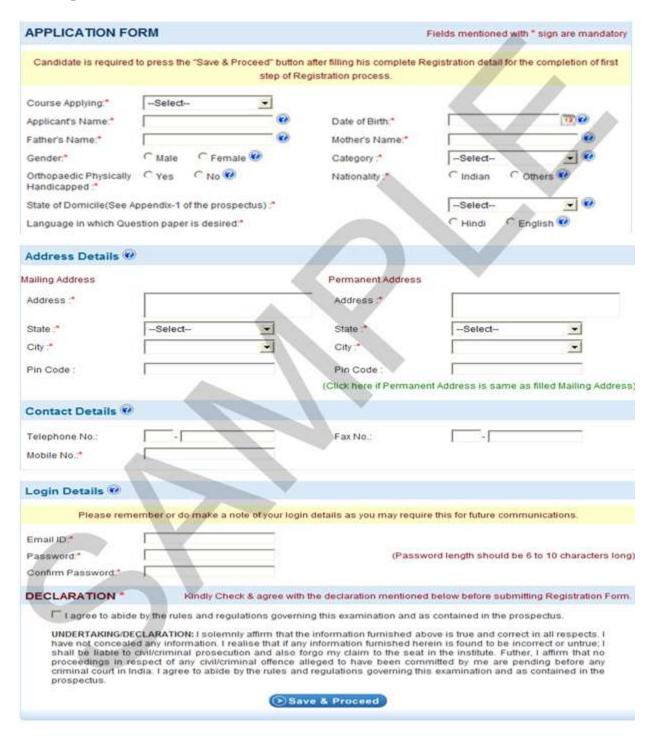

# 10. GUIDELINES TO FILL APPLICATION FORM

Candidate should fill in the online Application Form taking utmost care and following the instructions and help manual as given in the APPENDIX – II of the Prospectus, step by step.

After selecting the online registration, fill the details asked for, step by step and deposit the prescribed fee in the designated Bank through a Challan. Follow the Instructions scrupulously. It will be the responsibility of the candidates to ensure that correct address in the Application Form is filled. The Institute will not be responsible for any loss in transit or for incorrect address given by the applicant in the Application Form. No candidate should register more than one application.

Candidate should fill in the Application form from item No. 1 on words. Do not leave any column blank.

Full Name: Write your name in BLOCK LETTERS as given in the records of the Secondary Education Board/University.
 N I K H L E S H R A N J O M A N C H A T T O P A D H Y A Y A

Start writing from the first box itself. Do not write Miss/Mr. etc. Leave one box blank between two parts of the name.

Father's & Mother's Name: Write your Father's & Mother's name in appropriate fields.

Date of birth: Select the date of birth as recorded in Secondary School Leaving Certificate or equivalent
examination.

| Date | Month | Year |     |
|------|-------|------|-----|
| 2 3  | 0 5   | 1 9  | 9 3 |

- Sex: If male "Male" if Female select "Female"
- Category: Please select your category in numeric in the following manner:

(Tick [✓] in case of offline application form)

| If belongs to          | Select |
|------------------------|--------|
| SC                     | 1      |
| ST                     | 2      |
| OBC (Non-Creamy Layer) | 3      |
| OBC (Creamy Layer)     | 4      |
| General                | 5      |

- Nationality: If your nationality is Indian, select "Indian". If your nationality is other than Indian, select "Others".
- Course for which applying: Select the course for which the candidate is applying. Only one
  application is required to be submitted for the two-Para-Medical Courses viz. B.Sc. (Hons.)
  Medical Technology in Radiography and B.Sc. (Hons.) Ophthalmic Techniques.
- Qualifying examination : Select the qualifying examination you have passed/appeared/appearing in.
- Details of qualifying examination passed/appearing in: Write details of the examination which he/she has passed/appeared/appearing in and which makes him/her educationally eligible to apply for this Entrance Examination. Details of Eligibility conditions for admission are given in Section (6) of the Prospectus.
- Marks in qualifying examination: If the candidates has already passed the qualifying examination, indicate the aggregate maximum marks, the aggregate marks obtained and percentage of marks (correct upto 2 decimal places). If he/she is applying for B.Sc. (Hons.) Nursing Course, indicate aggregate marks and percentage of marks secured by him/her in English, Chemistry, Physics and Biology in 10+2 or equivalent examination in the column provided. If he/she is applying for B.Sc. (Hons) Para-Medical Courses, indicate aggregate marks and percentage of marks secured by him/her in English, Chemistry, Physics and Either Biology or Mathematics.

- Centre Choice: [To be filled only by applicants for B.Sc. (Hons.) Nursing]: The Entrance Examination for B.Sc. (Hons.) Nursing will be held in Delhi and Thiruvananthapuram. Please indicate the choice of centre by selecting the name of the city in which she wishes to appear. Entrance Examination for all other courses will be held in Delhi only.
- Whether AIIMS Departmental candidate: To be filled only by candidates applying for seats reserved for AIIMS Departmental candidates in M.Sc. Nuclear Med. Tech. or B.Sc. (Hons.) Medical Technology in Radiography or B.Sc. Nursing (Post-Certificate) Courses.
   Candidates applying for seats reserved for AIIMS Departmental Candidates should "Yes". Candidates not working at AIIMS should select "No".
- Name and Address: Write your name in the first line, full mailing address within the next lines write state and PIN Code. Write your name and full mailing address clearly & legibly, in capital letters and within the space provided because the facsimile of the name and address written by the candidate in this column will be used for all purposes. AIIMS will not be responsible for any failure on your part to scrupulously follow these instructions.
- Put full signature in the box provided for this purpose: The signature should be clear and strictly within the box provided (Online applicants must follow the "Important Instruction for Applicants" while applying online). Unsigned applications will be rejected.
- Photograph: i) Online: Follow the "Important Instruction for Applicants" while applying online.
- Write your telephone number and Fax No. (with STD code), mobile number and e-mail address.
  - APPLICANTS FOR B.SC. NURSING (POST-CERTIFICATE) COURSE ALSO COMPLETE PAGE-2 OF THE APPLICATION FORM