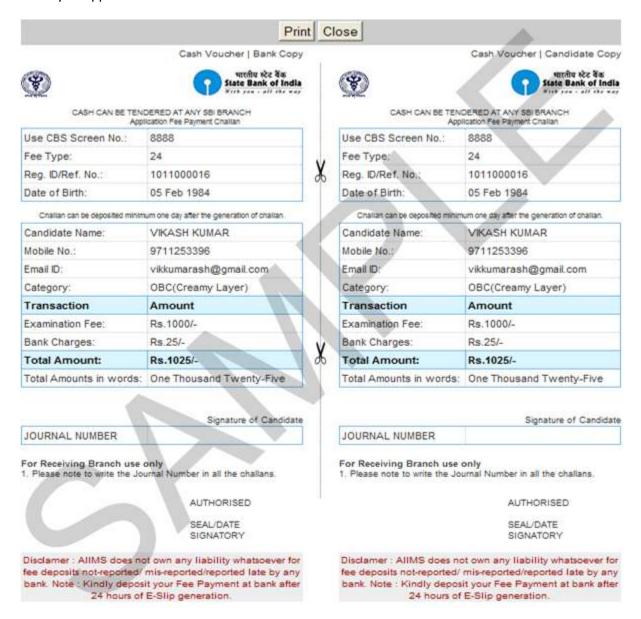

#### **Application Fee:**

Online:

General / OBC Category: Rs.1000/- (SC/ST Category: Rs.800/-) + Transaction Charges as applicable. Payment through Computer generated Challan Form in any branch of State Bank of India. The candidates are required to bring AIIMS copy of Challan Form at the time of Entrance Examination alongwith Admit Card and handover the same to the Invigilator failing which their candidature will not be considered.