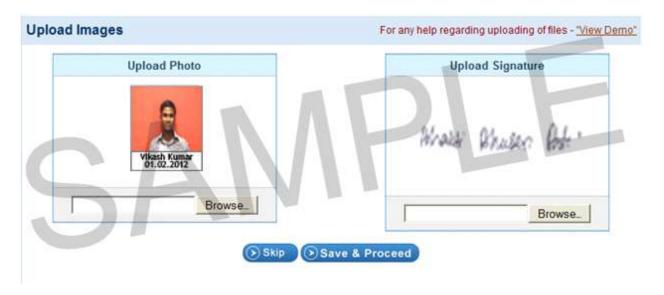

- Centre Choice: [To be filled only by applicants for B.Sc. (Hons.) Nursing]: The Entrance Examination for B.Sc. (Hons.) Nursing will be held in Delhi and Thiruvananthapuram. Please indicate the choice of centre by selecting the name of the city in which she wishes to appear. Entrance Examination for all other courses will be held in Delhi only.
- Whether AIIMS Departmental candidate: To be filled only by candidates applying for seats reserved for AIIMS Departmental candidates in M.Sc. Nuclear Med. Tech. or B.Sc. (Hons.) Medical Technology in Radiography or B.Sc. Nursing (Post-Certificate) Courses.
   Candidates applying for seats reserved for AIIMS Departmental Candidates should "Yes". Candidates not working at AIIMS should select "No".
- Name and Address: Write your name in the first line, full mailing address within the next lines write state and PIN Code. Write your name and full mailing address clearly & legibly, in capital letters and within the space provided because the facsimile of the name and address written by the candidate in this column will be used for all purposes. AIIMS will not be responsible for any failure on your part to scrupulously follow these instructions.
- Put full signature in the box provided for this purpose: The signature should be clear and strictly within the box provided (Online applicants must follow the "Important Instruction for Applicants" while applying online). Unsigned applications will be rejected.
- Photograph: i) Online: Follow the "Important Instruction for Applicants" while applying online.
- Write your telephone number and Fax No. (with STD code), mobile number and e-mail address.
  - APPLICANTS FOR B.SC. NURSING (POST-CERTIFICATE) COURSE ALSO COMPLETE PAGE-2 OF THE APPLICATION FORM