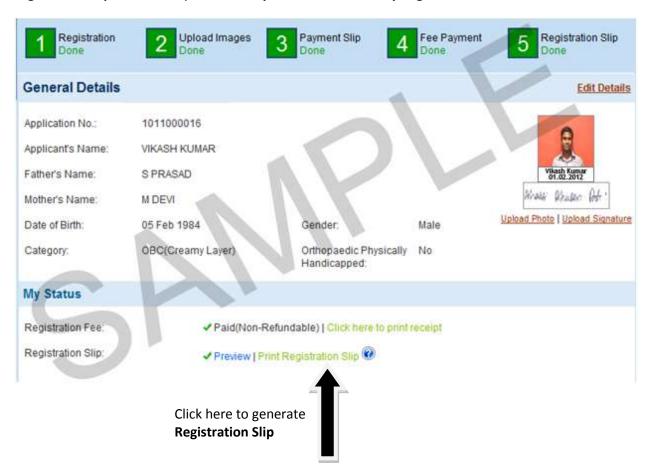

Please save and download a print of the Registration Slip and retain the copy of Registration Slip till the completion of Adm ission Process.