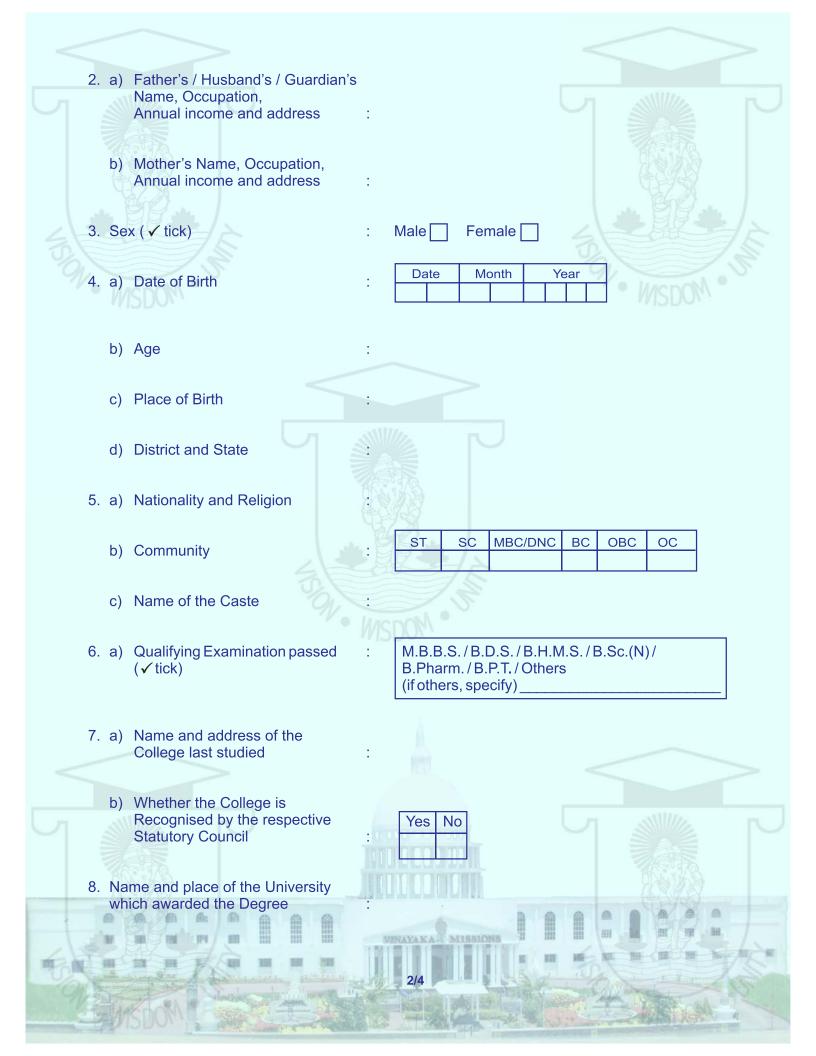

9. Details of the Qualifying basic Degree Examination :

| Reg. No. | Month & Year of Passing | Marks Obtained | Max. Marks | Percentage of Marks |
|----------|-------------------------|----------------|------------|---------------------|
|          |                         |                |            |                     |

10. a) Period of Internship

: From...... To ......

INAYAKA

3/4

MATTRAL CONT

詽

- b) College where it was done
- c) If internship not yet completed
  - i. Date of Commencement
  - ii. Expected Date of Completion
  - iii. College where it is being done
- 11. Details of previous experience (Attested photo copy of certificate to be enclosed)
- 12. Details of the Registration of the Candidate in the respective Statutory Council

a) Name of the State Council

b) Permanent Registration No. & Date :

- 13. Check List : Have you enclosed the following photo copies of the Documents duly attested (✓ Tick)
  1) Mark statements of qualifying Examination
  - 2) Provisional / Degree Certificate
  - 3) Transfer Certificate
  - 4) Community Certificate
  - 5) C.R.R.I. Completion Certificate
  - 6) State Council Registration Certificate
  - 7) Experience Certificate