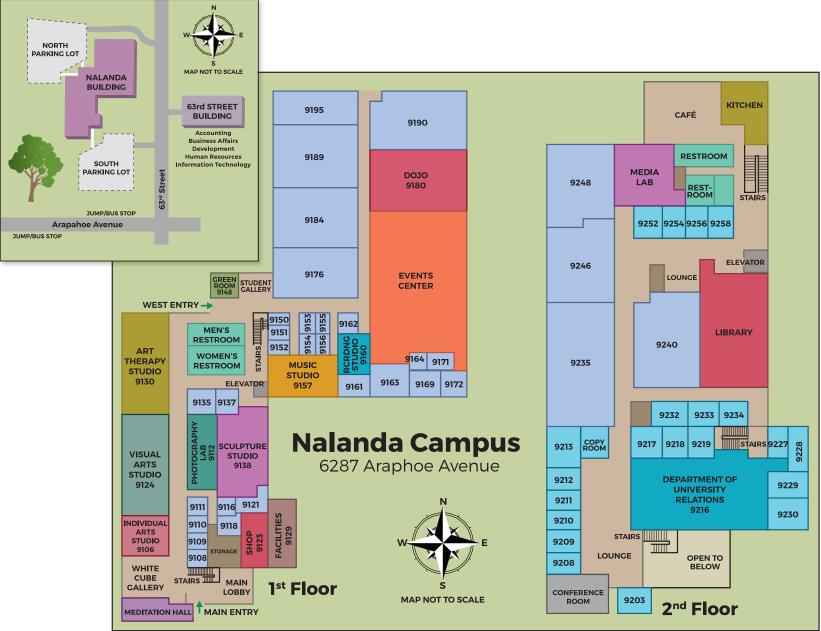

## NALANDA CAMPUS • 6287 Arapahoe Avenue

1st Floor Art Therapy Studio (9130) Dojo (9180)

Individual Art Studio (9106)

Music Classrooms and Studio (9157)

Nalanda Events Center

Performing Arts Classrooms (9176, 9184, 9189, 9190, 9195)

Photography Lab (9112) Recording Studio (9160) School of Arts Faculty

Sculpture Studio (9138)

Student Gallery

Visual Arts Studio (9124)

White Cube Gallery

## 2nd Floor

Café

Conference Room

General Classrooms (9235, 9240, 9246, 9248) Jack Kerouac School of Disembodied Poetics

Department of University Relations/Events Staff

Media Lab

School of Arts Faculty

## 63rd STREET BUILDING • 1630 N. 63rd Street

Accounting Business Affairs Development Human Resources Information Technology/Systems