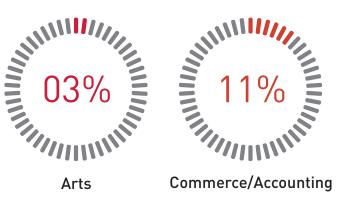

### **CLASS PROFILE**

The class of 2017-19 is a mix of students coming from a diverse background with a good blend of experience. The students' yearn for excellence is evident from their immaculate performance in various professional examinations and Certification Courses like CA, CFA, and Lean Six Sigma.

### **Educational Background**

Despite having a large class size of 207 students, the Institute was able to pull off a stellar final placement season as the number of companies visiting campus took a sharp increase, adding several reputed corporate brands to the growing list of recruiters. The academic rigor, enthusiasm, discipline & business acumen of the candidates ensured that IIM Raipur maintained its position as the most sought-after campus for the future corporate leaders.