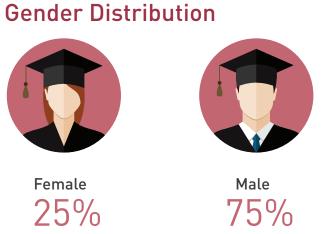

### **CLASS PROFILE**

The class of 2017-19 is a mix of students coming from a diverse background with a good blend of experience. The students' yearn for excellence is evident from their immaculate performance in various professional examinations and Certification Courses like CA, CFA, and Lean Six Sigma.

### **Educational Background**

Despite having a large class size of 207 students, the Institute was able to pull off a stellar final placement season as the number of companies visiting campus took a sharp increase, adding several reputed corporate brands to the growing list of recruiters. The academic rigor, enthusiasm, discipline & business acumen of the candidates ensured that IIM Raipur maintained its position as the most sought-after campus for the future corporate leaders.