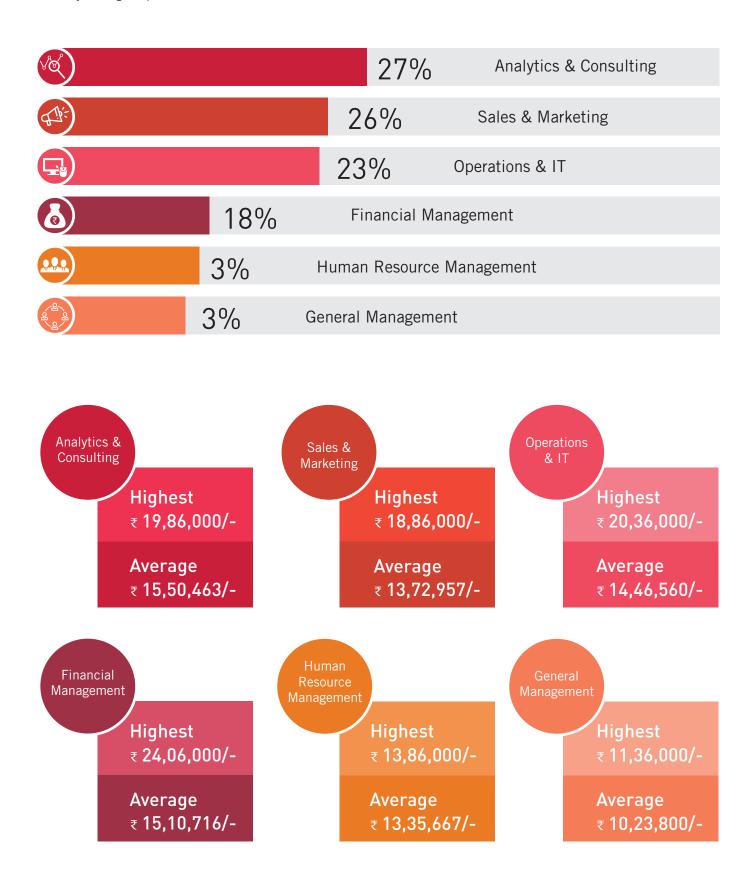

Some of the sector-wise key statistics are follow. Highest number of students were recruited in Strategy and Consulting positions with average salary and maximum salary of Rs 15.25 LPA and Rs 19.86 LPA respectively. BFSI was the second highest recruiting sector with Rs 14.99 LPA average. This sector also offered few of the large and the highest compensation to the class. IT and ITES sector was the third largest recruiter with Rs 14.26 LPA and Rs 17.51 LPA as average and maximum compensation. Manufacturing sector offered the average Rs 14.62 LPA and Rs 20.36 LPA as maximum compensation and was the fourth largest recruiter in the campus. Highest number of students were offered Analytics and Consulting roles with average compensation of Rs 15.50 LPA followed by Sales and Marketing with Rs 13.71 LPA; Operation and IT roles with Rs 14.46 LPA; and Financial Management at Rs 15.10 LPA as average compensation.

## **Placement by Function**

Diversity is the key objective of IIM Raipur Placement. Like industrial diversity we thrive a functional diversity in recruitment. Analytics and Consulting being key to a knowledge driven economy received most attention and interest, followed by Sales and Marketing, Sales & Marketing remained very strong area in IIM Raipur's placement in the past years and the trend continued in 2018-19. Operation & IT as well as Financial Management continued a steady but renewed attention with higher value adding roles and industry leading companies.