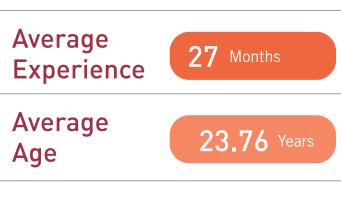

### **CLASS PROFILE**

The class of 2017-19 is a mix of students coming from a diverse background with a good blend of experience. The students' yearn for excellence is evident from their immaculate performance in various professional examinations and Certification Courses like CA, CFA, and Lean Six Sigma.

### **Educational Background**

Despite having a large class size of 207 students, the Institute was able to pull off a stellar final placement season as the number of companies visiting campus took a sharp increase, adding several reputed corporate brands to the growing list of recruiters. The academic rigor, enthusiasm, discipline & business acumen of the candidates ensured that IIM Raipur maintained its position as the most sought-after campus for the future corporate leaders.