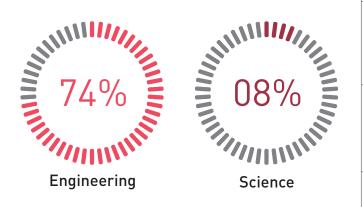

### **CLASS PROFILE**

The class of 2017-19 is a mix of students coming from a diverse background with a good blend of experience. The students' yearn for excellence is evident from their immaculate performance in various professional examinations and Certification Courses like CA, CFA, and Lean Six Sigma.

### **Educational Background**

Despite having a large class size of 207 students, the Institute was able to pull off a stellar final placement season as the number of companies visiting campus took a sharp increase, adding several reputed corporate brands to the growing list of recruiters. The academic rigor, enthusiasm, discipline & business acumen of the candidates ensured that IIM Raipur maintained its position as the most sought-after campus for the future corporate leaders.