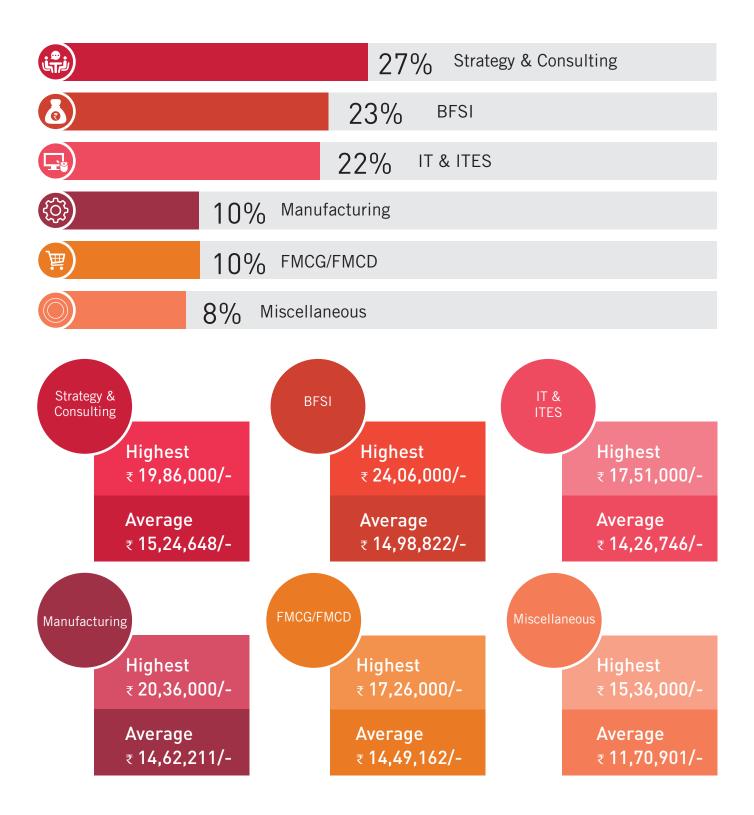

Some of the sector-wise key statistics are follow. Highest number of students were recruited in Strategy and Consulting positions with average salary and maximum salary of Rs 15.25 LPA and Rs 19.86 LPA respectively. BFSI was the second highest recruiting sector with Rs 14.99 LPA average. This sector also offered few of the large and the highest compensation to the class. IT and ITES sector was the third largest recruiter with Rs 14.26 LPA and Rs 17.51 LPA as average and maximum compensation. Manufacturing sector offered the average Rs 14.62 LPA and Rs 20.36 LPA as maximum compensation and was the fourth largest recruiter in the campus. Highest number of students were offered Analytics and Consulting roles with average compensation of Rs 15.50 LPA followed by Sales and Marketing with Rs 13.71 LPA; Operation and IT roles with Rs 14.46 LPA; and Financial Management at Rs 15.10 LPA as average compensation.

### Placement by Industry

Strategy and Consulting remained as the largest recruiting sector by industry and function. The sector observed one fourth of the class. BFSI was the second leading industry in the season. We witnessed the participation of all major banks and renowned financial institutions in our placement process. Diversification of recruiting industries remained as a key strategic objective of IIM Raipur. To this end the diversity of the participating industries is a testimony of the faith instilled by the upcoming and niche sectors like aviation, advertising, food and beverages, fashion, healthcare, media, logistics and non-profits.