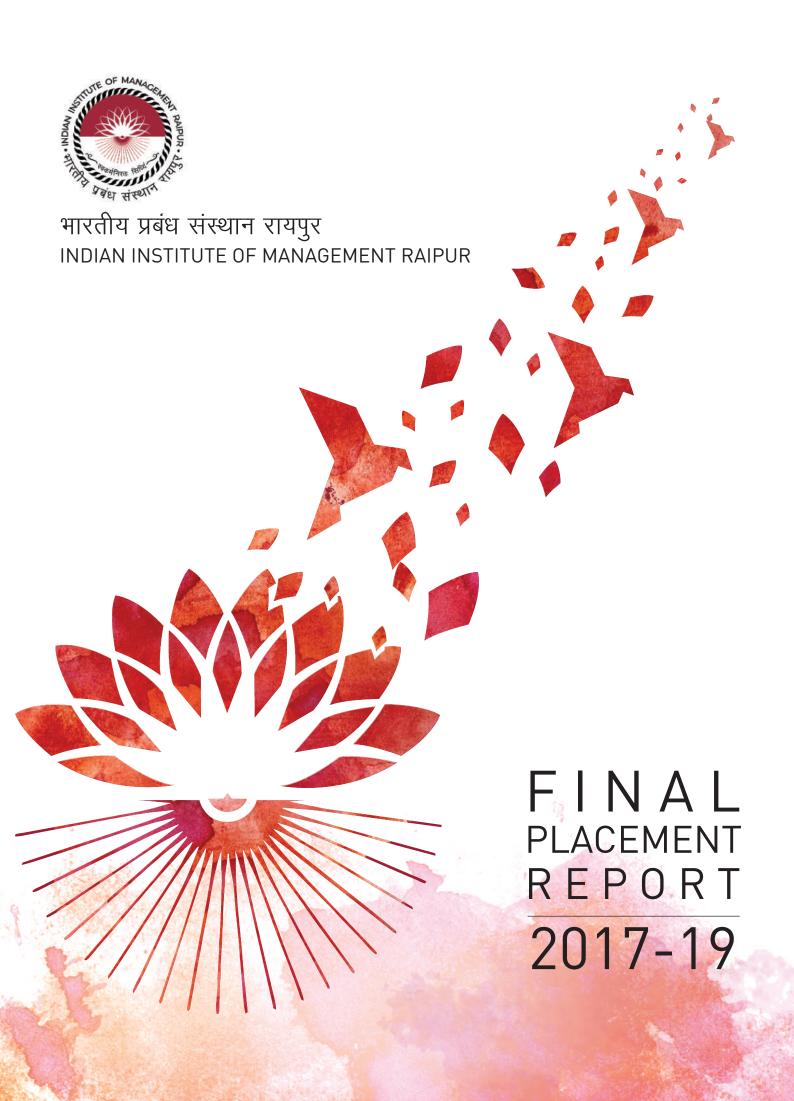

### **CLASS PROFILE**

The class of 2017-19 is a mix of students coming from a diverse background with a good blend of experience. The students' yearn for excellence is evident from their immaculate performance in various professional examinations and Certification Courses like CA, CFA, and Lean Six Sigma.

### **Educational Background**

Despite having a large class size of 207 students, the Institute was able to pull off a stellar final placement season as the number of companies visiting campus took a sharp increase, adding several reputed corporate brands to the growing list of recruiters. The academic rigor, enthusiasm, discipline & business acumen of the candidates ensured that IIM Raipur maintained its position as the most sought-after campus for the future corporate leaders.