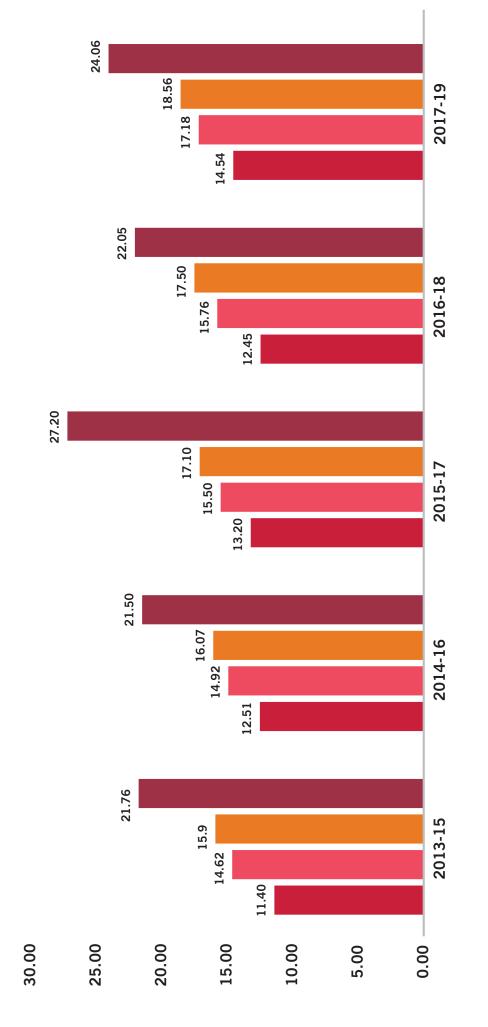

The average salary package for the class was Rs.14.53 Lakh per Annum (LPA) marking it an ebullient year to year growth of 16.70% while the median salary of Rs.14.12 LPA, Indicates a very well distributed and stable recruiting across students and sectors. For last five years IIM Raipur has been steadily improving its placement records and able to diversify the recruiting base to all sectors of the economy. While the highest domestic placement package offered to the class was Rs.24.06 LPA, the average placement package for the top 25% Stood at Rs.18.56 LPA – another significant achievement on year to year growth. The offers are well spread out across sectors with Consulting, Banking Financial Service & Insurance Sector (BFSI), Manufacturing, IT/ITES, Analytics, Education, Advertising and Healthcare accounting for most of the offers.

05

Companies Participated

**New Recruiters** 

Highest ₹ 24,06,000/-

Average CTC ₹ 18,56,245/of Top 25 %

Average CTC of Top 50 % ₹ 17,18,000/-

Class ₹ 14,53,503/-Class

Median CTC

# A STEADY IMPROVEMENT IN PLACEMENT **FOR LAST 5 YEARS**

■ Average (In Lakhs) ■ Top 50% ■ Top 25% ■ Highest Package

For more details visit: http://iimraipur.ac.in/index.php/corporate/placements