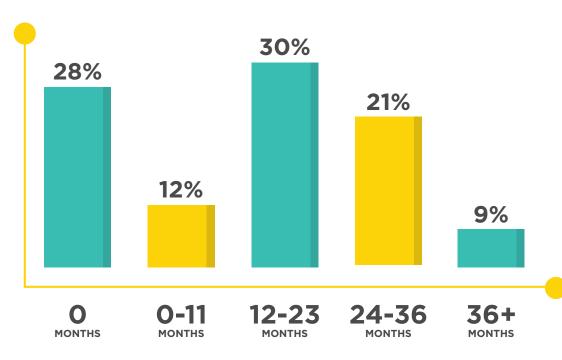

### WORK EXPERIENCE

72% BATCH WITH WORK EX. 18 MONTHS AVERAGE WORK EX.

#### **WORK EXPERIENCE PROFILE**