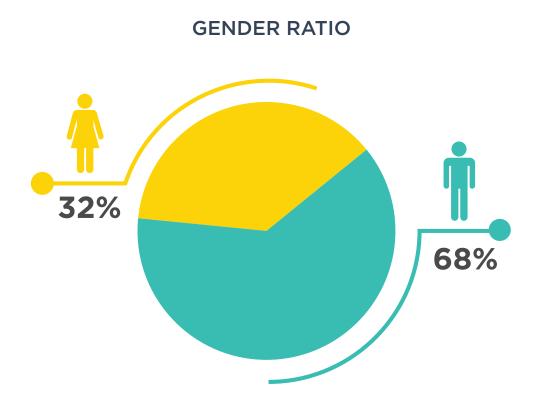

### **BATCH HIGHLIGHTS**



### WORK EXPERIENCE



72% BATCH WITH WORK EX. 18 MONTHS AVERAGE WORK EX.

### **BATCH HIGHLIGHTS**

#### **EDUCATIONAL PROFILE**



#### **WORK EXPERIENCE PROFILE**



### **PLACEMENT HIGHLIGHTS**



Among the 32 first time recruiters were Aegis Resources, Axtria, Bata, DE Shaw Group, Epik InDiFi, Enhance Group, Export Trading Group, Fermenta Biotech, Field Fresh Foods, Go-MMT, HomeCredit, Lenskart, United Health Group, Paytm, Polycab, Rivigo, Roland Berger, Samunnati Finance, Tata Global Beverages, Tresvista Financial Services and Zomato. GE Healthcare opened its coveted Commercial Leadership Program for the first time.

### **PLACEMENT HIGHLIGHTS**

TOP 50 STUDENTS -INR 31.12 LPA TOP 25%ILE - INR 28.64 LPA

TOP 50%ILE -INR 24.52 LPA 5%
INCREASE
IN AVERAGE
OVERALL
SALARY

#### SECTOR W