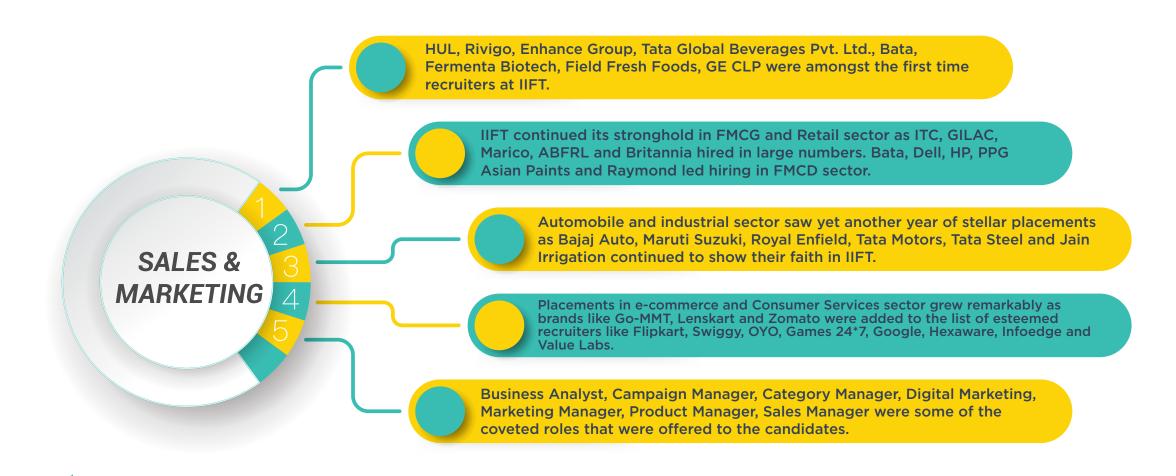

### **PLACEMENT HIGHLIGHTS**

Among the 32 first time recruiters were Aegis Resources, Axtria, Bata, DE Shaw Group, Epik InDiFi, Enhance Group, Export Trading Group, Fermenta Biotech, Field Fresh Foods, Go-MMT, HomeCredit, Lenskart, United Health Group, Paytm, Polycab, Rivigo, Roland Berger, Samunnati Finance, Tata Global Beverages, Tresvista Financial Services and Zomato. GE Healthcare opened its coveted Commercial Leadership Program for the first time.