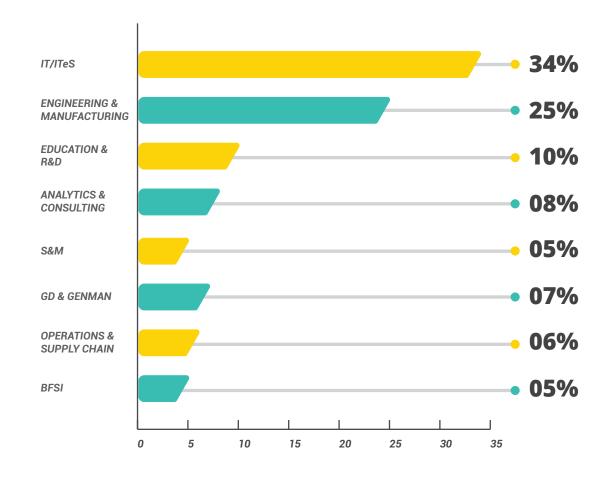

### **BATCH HIGHLIGHTS**



### WORK EXPERIENCE



72% BATCH WITH WORK EX. 18 MONTHS AVERAGE WORK EX.

### **BATCH HIGHLIGHTS**

#### **EDUCATIONAL PROFILE**



#### **WORK EXPERIENCE PROFILE**



### **PLACEMENT HIGHLIGHTS**



Among the 32 first time recruiters were Aegis Resources, Axtria, Bata, DE Shaw Group, Epik InDiFi, Enhance Group, Export Trading Group, Fermenta Biotech, Field Fresh Foods, Go-MMT, HomeCredit, Lenskart, United Health Group, Paytm, Polycab, Rivigo, Roland Berger, Samunnati Finance, Tata Global Beverages, Tresvista Financial Services and Zomato. GE Healthcare opened its coveted Commercial Leadership Program for the first time.

### **PLACEMENT HIGHLIGHTS**

TOP 50 STUDENTS -INR 31.12 LPA TOP 25%ILE - INR 28.64 LPA

TOP 50%ILE -INR 24.52 LPA 5%
INCREASE
IN AVERAGE
OVERALL
SALARY

#### SECTOR WISE DISTRIBUTION















## **2017-19 FINAL** LACEMENTS RECRUITERS