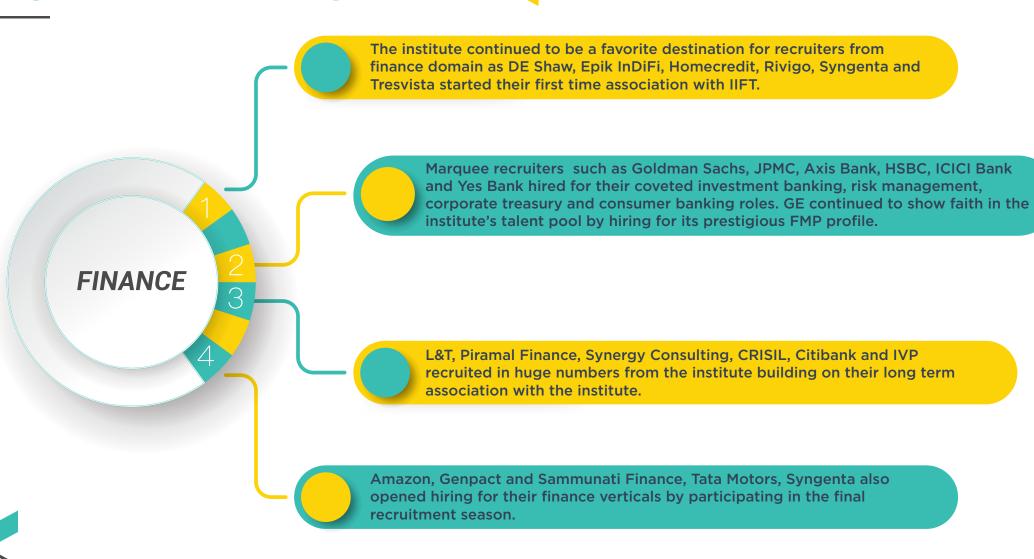

### **PLACEMENT HIGHLIGHTS**

Among the 32 first time recruiters were Aegis Resources, Axtria, Bata, DE Shaw Group, Epik InDiFi, Enhance Group, Export Trading Group, Fermenta Biotech, Field Fresh Foods, Go-MMT, HomeCredit, Lenskart, United Health Group, Paytm, Polycab, Rivigo, Roland Berger, Samunnati Finance, Tata Global Beverages, Tresvista Financial Services and Zomato. GE Healthcare opened its coveted Commercial Leadership Program for the first time.