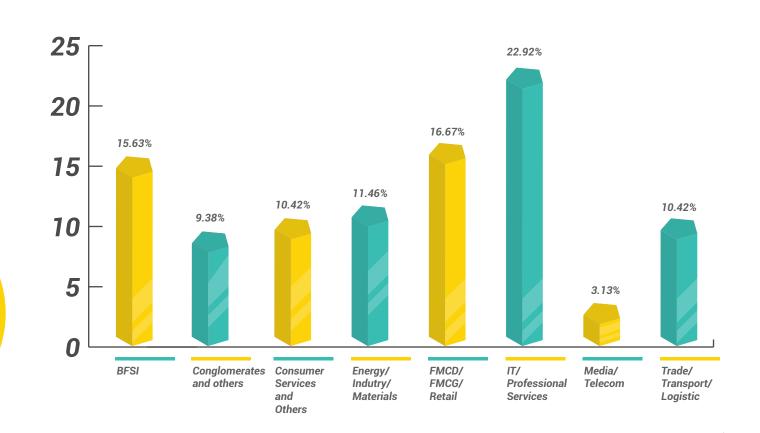

NCE



72% BATCH WITH WORK EX. 18 MONTHS AVERAGE WORK EX.

### **BATCH HIGHLIGHTS**

#### **EDUCATIONAL PROFILE**



#### **WORK EXPERIENCE PROFILE**



### **PLACEMENT HIGHLIGHTS**



Among the 32 first time recruiters were Aegis Resources, Axtria, Bata, DE Shaw Group, Epik InDiFi, Enhance Group, Export Trading Group, Fermenta Biotech, Field Fresh Foods, Go-MMT, HomeCredit, Lenskart, United Health Group, Paytm, Polycab, Rivigo, Roland Berger, Samunnati Finance, Tata Global Beverages, Tresvista Financial Services and Zomato. GE Healthcare opened its coveted Commercial Leadership Program for the first time.

### **PLACEMENT HIGHLIGHTS**

TOP 50 STUDENTS -INR 31.12 LPA TOP 25%ILE - INR 28.64 LPA

TOP 50%ILE -INR 24.52 LPA 5%
INCREASE
IN AVERAGE
OVERALL
SALARY

#### SECTOR WISE DISTRIBUTION















## **2017-19 FINAL** LACEMENTS RECRUITERS

























































































































































































































### **PLACEMENTS COMMITTEE**



### placements@iift.edu



PROF. HARKIRAT SINGH Corporate Placement Adviser



MR. HARDIK MATHARU Convener



MR. ABHIMANYU JOSHI



**MS. PALLAVI CHANSORIA** 



MR. ADARSH KATARUKA



MR. ANAND VARDHAN LAL



MR. ASHWIN KRITHIK



MR. KUNAL KUMAR RAI



MR. MIHIR JOSHI



**MS. NEHA SURYA** 



MR. NITESH PADHI



**MR. NITIN AGARWAL** 



MR. ABISHEK KUMAR SINGH

#### **DELHI CAMPUS**

IIFT Bhawan, B-21, Qutab Institutional Area New Delhi - 110016 Tel: +91-11-39147200 Fax: +91-11-2685395