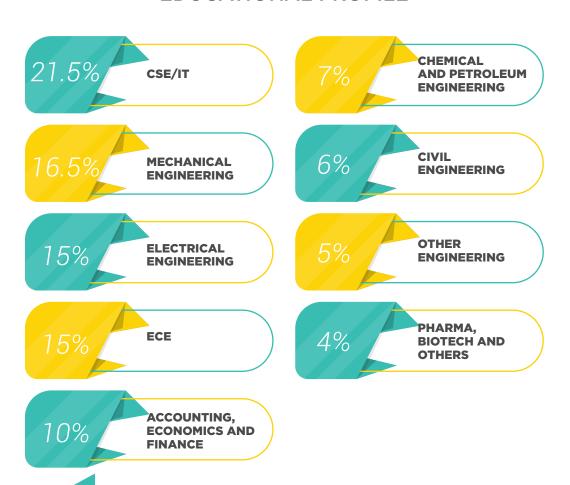

### **BATCH HIGHLIGHTS**



### WORK EXPERIENCE



72% BATCH WITH WORK EX. 18 MONTHS AVERAGE WORK EX.

### **BATCH HIGHLIGHTS**

#### **EDUCATIONAL PROFILE**



#### **WORK EXPERIENCE PROFILE**



### **PLACEMENT HIGHLIGHTS**



Among the 32 first time recruiters were Aegis Resources, Axtria, Bata, DE Shaw Group, Epik InDiFi, Enhance Group, Export Trading Group, Fermenta Biotech, Field Fresh Foods, Go-MMT, HomeCredit, Lenskart, United Health Group, Paytm, Polycab, Rivigo, Roland Berger, Samunnati Finance, Tata Global Beverages, Tresvista Financial Services and Zomato. GE Healthcare opened its coveted Commercial Leadership Program for the first time.

### **PLACEMENT HIGHLIGHTS**

TOP 50 STUDENTS -INR 31.12 LPA TOP 25%ILE - INR 28.64 LPA

TOP 50%ILE -INR 24.52 LPA 5%
INCREASE
IN AVERAGE
OVERALL
SALARY

#### SECTOR WISE DISTRIBUTION















## **2017-19 FINAL** LACEMENTS RECRUITERS