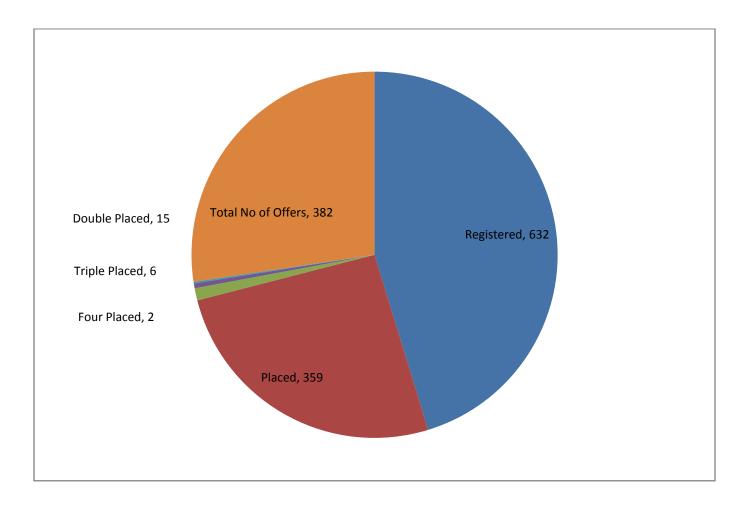

## **INTERNSHIP 2017-18**



## **B.Tech**



## **Dual Degree**



| Aerospace Engineering                           |                 |      |        |              |             |
|-------------------------------------------------|-----------------|------|--------|--------------|-------------|
| Name                                            | Total<br>R - 29 | Male | Female | BT<br>R - 22 | DD<br>R - 7 |
| Airbus Group India Pvt Ltd - JD - Aerodynamics  | 1               | 1    | 0      | 1            | 0           |
| ECS Inc Research & development                  | 1               | 1    | 0      | 1            | 0           |
| Flipkart.com - Analytics / Consulting / Finance | 2               | 1    | 1      | 0            | 2           |
| INDIAN CENTRE FOR SOCIAL TRANSFORMATION - IT    | 1               |