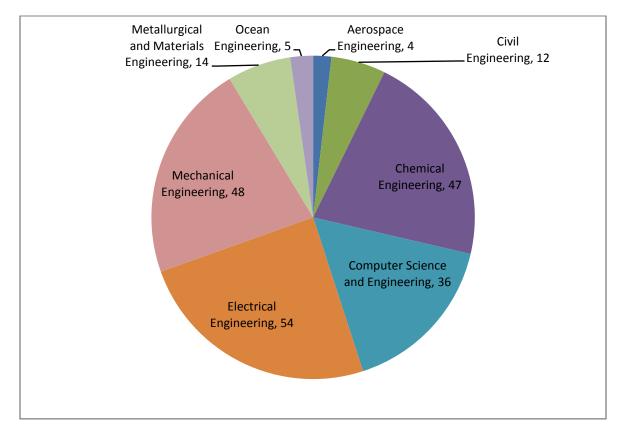

## **Dual Degree**

| Aerospace Engineering                           |                 |      |        |              |             |
|-------------------------------------------------|-----------------|------|--------|--------------|-------------|
| Name                                            | Total<br>R - 29 | Male | Female | BT<br>R - 22 | DD<br>R - 7 |
| Airbus Group India Pvt Ltd - JD - Aerodynamics  | 1               | 1    | 0      | 1            | 0           |
| ECS Inc Research & development                  | 1               | 1    | 0      | 1            | 0           |
| Flipkart.com - Analytics / Consulting / Finance | 2               | 1    | 1      | 0            | 2           |
| INDIAN CENTRE FOR SOCIAL TRANSFORMATION - IT    | 1               | 1    | 0      | 0            | 1           |
| Treebo hotels - Core                            | 1               | 1    | 0      | 1            | 0           |
| Wipro - IT                                      | 1               | 1    | 0      | 1            | 0           |
| Total                                           | 7               | 6    | 1      | 4            | 3           |