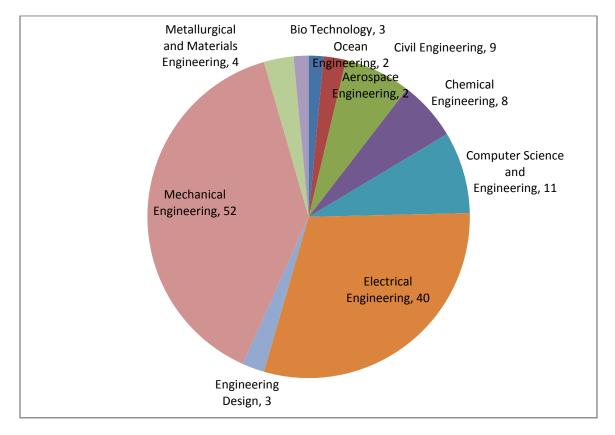

## **INTERNSHIP 2017-18**



## **B.Tech**



## **Dual Degree**



| Aerospace Engineering                           |                 |      |        |              |             |
|-------------------------------------------------|-----------------|------|--------|--------------|-------------|
| Name                                            | Total<br>R - 29 | Male | Female | BT<br>R - 22 | DD<br>R - 7 |
| Airbus Group India Pvt Ltd - JD - Aerodynamics  | 1               | 1    | 0      | 1            | 0           |
| ECS Inc Research & development                  | 1               | 1    | 0      | 1            | 0           |
| Flipkart.com - Analytics / Consulting / Finance | 2               | 1    | 1      | 0            | 2           |
| INDIAN CENTRE FOR SOCIAL TRANSFORMATION - IT    | 1               | 1    | 0      | 0            | 1