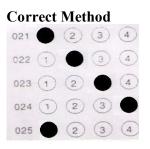

# IMPORTANT INSTRUCTIONS FOR MARKING THE RESPONSES IN PEN AND PAPER BASED EXAMINATION

(i) Out of four alternatives for each question, only one circle for the correct answer is to be darkened completely with blue/black Ball Point Pen only. For example Question No. 008 in the Test Booklet reads as follows:

Qutub Minar is situated in

- (1) Delhi
- (2) Mumbai
- (3) Agra
- (4) Bengaluru

The correct response to this question is (1) Delhi. The candidate will locate Question No. 008 in the Answer Sheet and darken the circle (1) as shown below:

008 • 2 3 4

(ii) Use Blue or Black Ball Point Pen to completely darken the appropriate circle, i.e. one circle for each entry.

The answer once marked is not liable to be changed. Use of pencil is strictly prohibited. If any candidate uses the pencil for darkening the answer sheet, his/her answer sheet will be rejected.

(iii) A light or faintly darkened circle is a wrong method of marking and liable to be rejected by the Optical Scanner. So, the circle should be properly darkened. Any other partial or  $\exists X \emptyset$  or  $\exists \sqrt{\emptyset}$  may not get captured by the scanner.

(iv)The Correct way of marking is shown below.

- (v) If the candidate does not want to attempt any question he/she should not darken the circle given against that question.
- (vi)Please do not fold the Answer Sheet and do not make any stray marks on it.