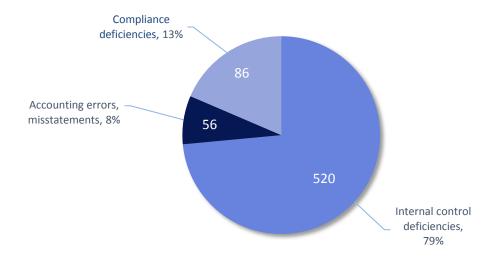

Reported deficiencies generally fall into three broad categories: weaknesses in internal controls related to financial reporting; errors and misstatements in the financial statements; and violations of laws, rules, and regulations. Of the 1,120 municipal audit reports filed for fiscal year 2015, 351 reported one or more audit deficiencies and only 106 of these municipal corporations filed a Plan of Action with the Secretary as required. As shown in Figure 3, the majority of the 662 findings are related to internal control deficiencies (79%) and noncompliance (13%).

Figure 3: Deficiencies reported for FY 2015, by type