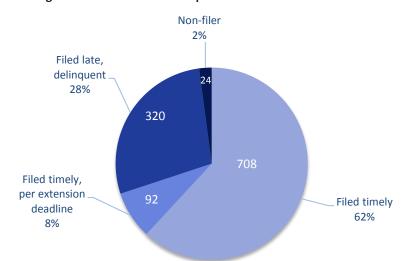

## **Audit Report Filings**

There were 1,144 municipal corporations actively registered in Oregon that were expected to file a fiscal year 2015 audit with the Secretary by December 31, 2015, unless they requested an extension. As shown in Figure 2 below, 70% filed their audit reports timely with the Secretary. Of the 175 that requested and approved extensions of time to file their audit reports, 92 filed their report within the extended deadline. Of the remaining, 24 municipalities had not filed a fiscal year 2015 audit report with the Secretary as of December 31, 2016.

Figure 2: Filing status of FY 2015 audit reports

Report Number 2017-01 Oregon Municipal Audits