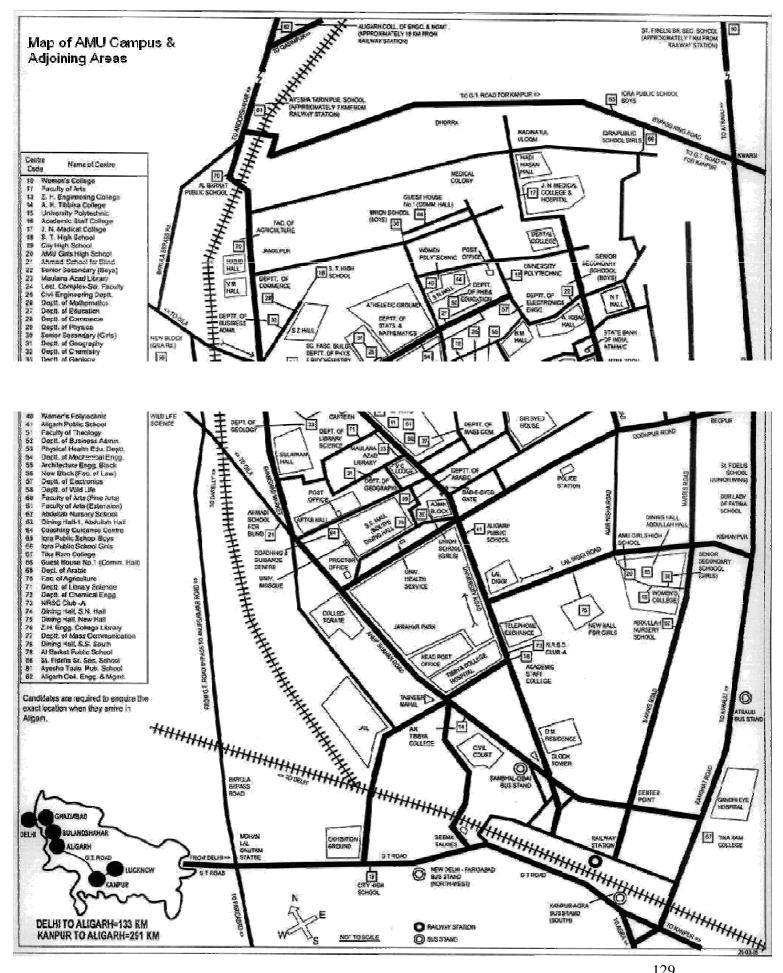

However, a candidate admitted/upgraded to a Course/ Branch/ Main Subject/ Stream/ Specialization shall be permitted to retain the same if he/she submits an undertaking on prescribed Proforma to the Deputy/Assistant Controller(Admissions) on the date of his/her admission /upgradation for not upgrading it any further.