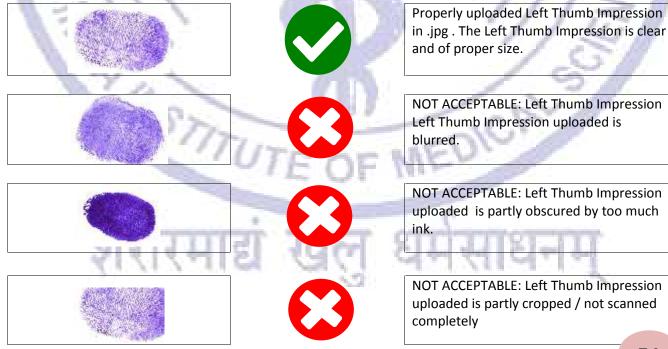

thumb impression on 200 dpi. It should not be blurred while enlarging it.
- 7. Save the image as "Left Thumb Impression.jpg". Supported formats of the image include jpg/jpeg, gif, png.
- 8. Keep the size of image between 10 KB to 50 KB.

#### **UPLOADING LEFT THUMB IMPRESSION:**

Candidates must upload Left Thumb Impression to correct specified field. Do not make any mistake in uploading Left Thumb Impression.

- 1. To upload "Candidate Left Thumb Impression.jpg"
  - a. Click "Choose file" button right to the Left Thumb Impression field.
  - Select the scanned "Left Thumb Impression.jpg" file from saved location and click "Open" button.

While uploading Left Thumb Impression during Online Registration, please refer following Not Acceptable/ Acceptable sample Left Thumb Impression images.



#### PROFORMA FOR OTHER BACKWARD CLASS (OBC) CERTIFICATE

(Certificate to be Produced by other Backward Classes applying for Admission to Central Educational Institutions (CEIs), Under The Government of India)

| This i | s to certi | fy that Sh  | ri / Smt./Kum