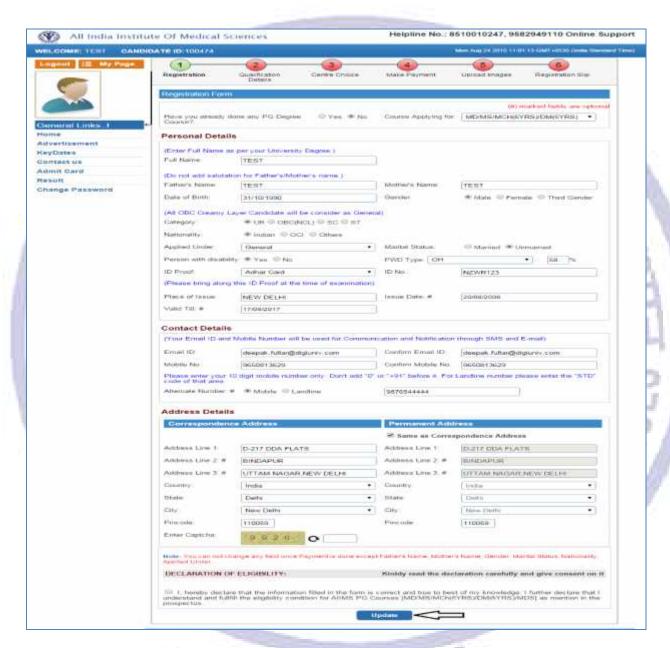

#### IMPORTANT NOTICE

- 1. Please fill the online application carefully. It may not be possible to make changes as indicated.
- Any Amendment/rectification/change/editing is NOT allowed in <u>Name/Date of Birth/Category</u> i.e. SC/ST/ OBC(NCL)/UR/OPH status after submitting the application fee through <u>Debit/Credit Card/Net Banking</u>.
- 3. Other changes in the online Registration/Application i.e. Nationality, sponsored to General, General to Sponsored etc. will NOT be permitted after 26.09.2016 (Last date of Registration)
- 4. Applicants may note that further correspondence will NOT be entertained in this regard.
- Candidate applying under OBC category must possess valid caste certificate issued within last one year by the competent authority & before the date of First Counseling. The Certificate must be valid for admission in Central Govt. Institution. Date of validity of certificate shall be considered as 07.12.2016 (One-day prior the 1<sup>st</sup> counseling)

## MODE OF PAYMENT: Through Debit /Credit Card/Net Banking

All applicants are advised to read the Prospectus and Help Manual carefully before starting online registration and ensure that no column is left blank. In the event of rejection of the application form, no correspondence /request for reconsideration will be entertained. Applicants are also advised to download and take a print of the Registration Slip. They should retain a copy of Registration Slip till the completion of Admission Process. Please visit <a href="www.aiimsexams.org">www.aiimsexams.org</a> regularly for latest notification/announcement as well any Addendum/ Dedendum/Corrigendum/Latest updates etc. regarding the Examination.