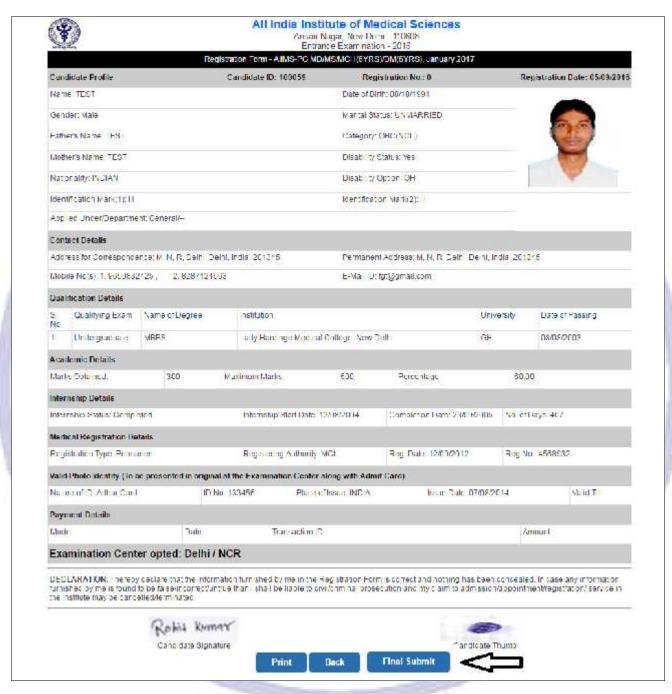

## MODE OF PAYMENT: Through Debit /Credit Card/Net Banking

All applicants are advised to read the Prospectus and Help Manual carefully before starting online registration and ensure that no column is left blank. In the event of rejection of the application form, no correspondence /request for reconsideration will be entertained. Applicants are also advised to download and take a print of the Registration Slip. They should retain a copy of Registration Slip till the completion of Admission Process. Please visit <a href="www.aiimsexams.org">www.aiimsexams.org</a> regularly for latest notification/announcement as well any Addendum/ Dedendum/Corrigendum/Latest updates etc. regarding the Examination.