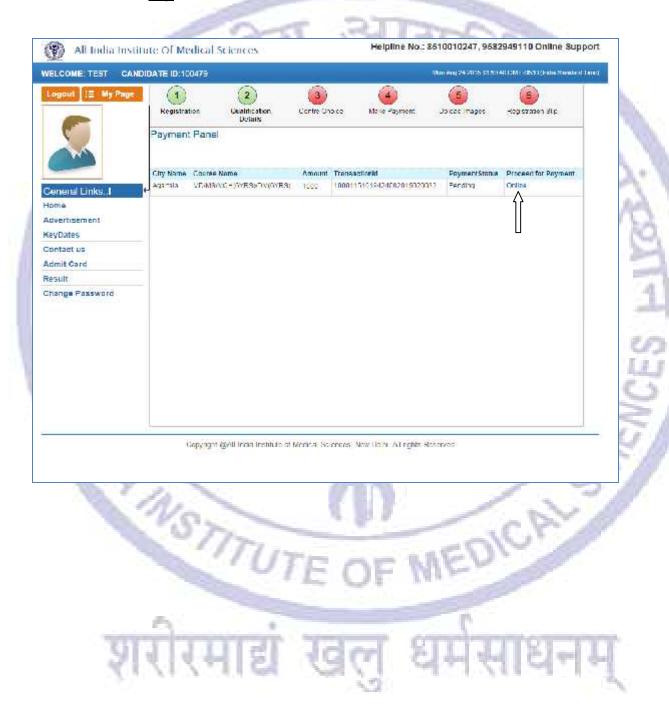

## APPLICATION FEE

- General / OBC Category: Rs.1000/- +Transaction Charges as applicable
- SC/ST Category: Rs.800/- +Transaction Charges as applicable
- OPH Candidates is exempted from payment of any Fee

## MODE OF PAYMENT: Through Debit /Credit Card/Net Banking

All applicants are advised to read the Prospectus and Help Manual carefully before starting online registration and ensure that no column is left blank. In the event of rejection of the application form, no correspondence /request for reconsideration will be entertained. Applicants are also advised to download and take a print of the Registration Slip. They should retain a copy of Registration Slip till the completion of Admission Process. Please visit <a href="www.aiimsexams.org">www.aiimsexams.org</a> regularly for latest notification/announcement as well any Addendum/ Dedendum/Corrigendum/Latest updates etc. regarding the Examination.