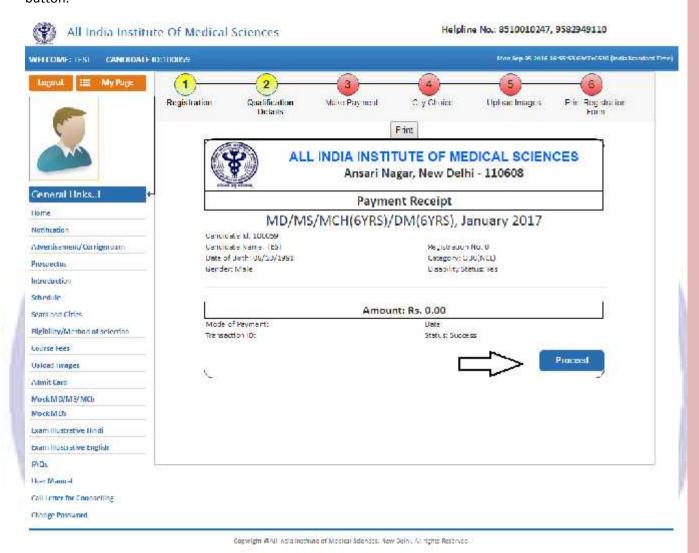

## MODE OF PAYMENT: Through Debit /Credit Card/Net Banking

All applicants are advised to read the Prospectus and Help Manual carefully before starting online registration and ensure that no column is left blank. In the event of rejection of the application form, no correspondence /request for reconsideration will be entertained. Applicants are also advised to download and take a print of the Registration Slip. They should retain a copy of Registration Slip till the completion of Admission Process. Please visit <a href="www.aiimsexams.org">www.aiimsexams.org</a> regularly for latest notification/announcement as well any Addendum/ Dedendum/Corrigendum/Latest updates etc. regarding the Examination.