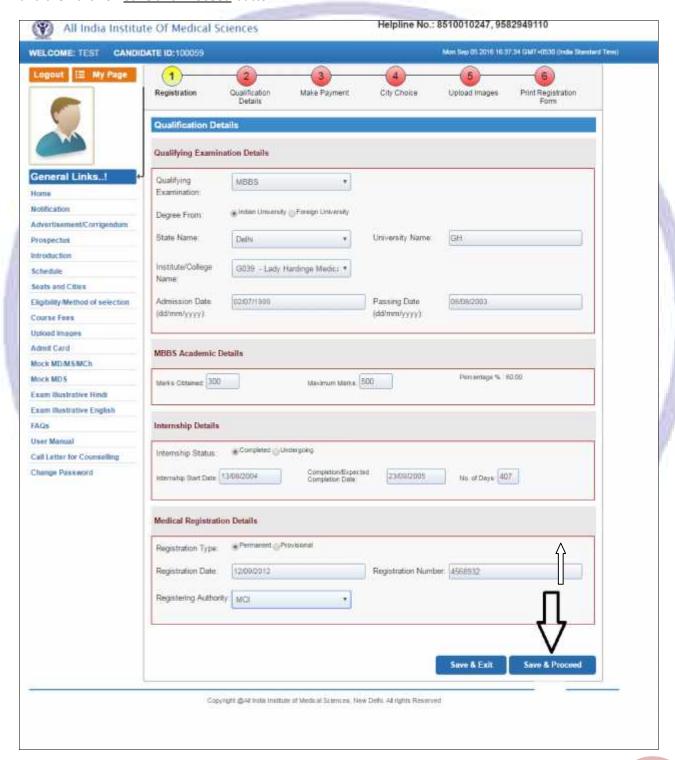

## 2. **ELIGIBILITY**

- a) A candidate must possess MBBS degree for MD/MS and BDS degree for MDS courses of a University recognized by the Medical Council of India/Dental Council of India and must have completed the required period of 12 months compulsory rotating Internship/Practical training on or before 30<sup>th</sup> January, 2017 [As per DCI endorsement No.DE-130-2011/B-4978, dated 13.12.2011, candidature will be as per DCI Revised BDS Course (4<sup>th</sup> Amendment) Regulation-2011 published in Gazettee notification (Extraordinary) Part-III, Section-4, dated 9.12.2011]. Candidates who complete their internship after 30<sup>th</sup> January, 2017 are not eligible for Registration in this examination.
- b) The candidate must have obtained a minimum of the following **marks in aggregate** in all the MBBS/BDS professional examinations
  - (i) For candidates belonging to the SC/ST Categories 50% marks in aggregate
  - (ii) For all other categories including OBC Category 55% marks in aggregate
  - (iii) For OPH candidates the minimum aggregate as provided in (i) and (ii) for the category to which the candidate belongs shall apply.