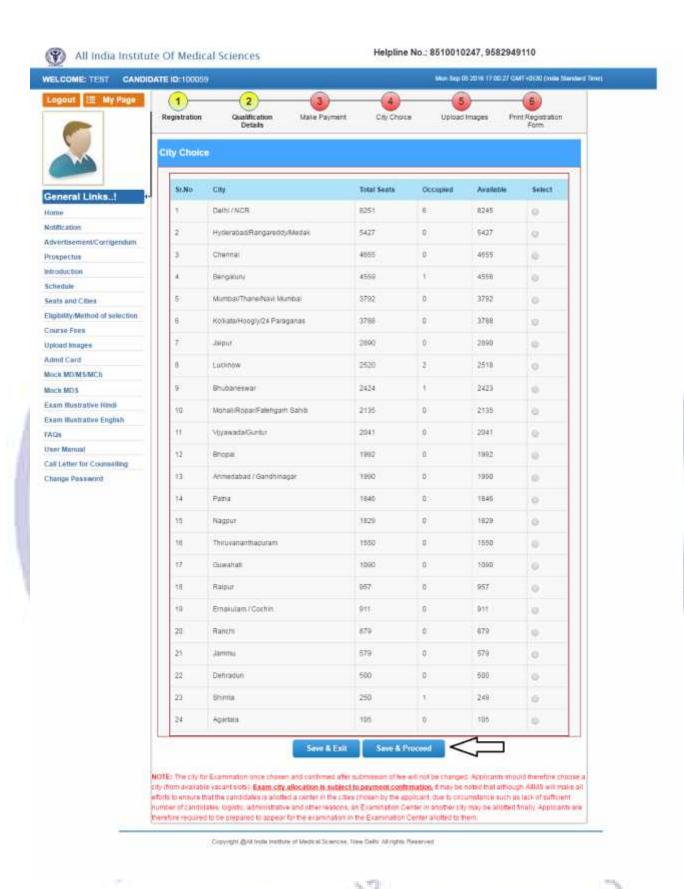

## 6. CENTRES FOR EXAMINATION

- Applicants should indicate his/her choice of city of examination at the time filling the application form. The city chosen is subject to confirmation of payment of the examination fee.
- The city of examination shall be allotted on first-come first-serve basis subject to availability of nodes in respective city.
- The centre of examination once chosen and allotted will not be changed and any request in this
  regard will not be entertained. Applicants should therefore indicate the choice of city with
  utmost care.
- Applicants are advised to register themselves, make payment and submit their application form at the earliest without waiting for the last date, to avoid not getting the city/centre of their choice.

| ć | SI.<br>No. | Name of City*              | Code | SI.<br>No. | Name of City*                                                                                                                                                                                                                                                                                                                                                                                                                                                                                                                                                                                                                                                                                                                                                                                                                                                                                                                                                                                                                                                                                                                                                                                                                                                                                                                                                                                                                                                                                                                                                                                                                                                                                                                                                                                                                                                                                                                                                                                                                                                                                                                  | Code |
|---|------------|----------------------------|------|------------|--------------------------------------------------------------------------------------------------------------------------------------------------------------------------------------------------------------------------------------------------------------------------------------------------------------------------------------------------------------------------------------------------------------------------------------------------------------------------------------------------------------------------------------------------------------------------------------------------------------------------------------------------------------------------------------------------------------------------------------------------------------------------------------------------------------------------------------------------------------------------------------------------------------------------------------------------------------------------------------------------------------------------------------------------------------------------------------------------------------------------------------------------------------------------------------------------------------------------------------------------------------------------------------------------------------------------------------------------------------------------------------------------------------------------------------------------------------------------------------------------------------------------------------------------------------------------------------------------------------------------------------------------------------------------------------------------------------------------------------------------------------------------------------------------------------------------------------------------------------------------------------------------------------------------------------------------------------------------------------------------------------------------------------------------------------------------------------------------------------------------------|------|
|   | 1.         | Agartala                   | 01   | 13.        | Jammu                                                                                                                                                                                                                                                                                                                                                                                                                                                                                                                                                                                                                                                                                                                                                                                                                                                                                                                                                                                                                                                                                                                                                                                                                                                                                                                                                                                                                                                                                                                                                                                                                                                                                                                                                                                                                                                                                                                                                                                                                                                                                                                          | 13   |
| 1 | 2.         | Ahmedabad/Gandhinagar      | 02   | 14.        | Kolkata/Hoogly/24 Parganas                                                                                                                                                                                                                                                                                                                                                                                                                                                                                                                                                                                                                                                                                                                                                                                                                                                                                                                                                                                                                                                                                                                                                                                                                                                                                                                                                                                                                                                                                                                                                                                                                                                                                                                                                                                                                                                                                                                                                                                                                                                                                                     | 14   |
| H | 3.         | Bengaluru                  | 03   | 15.        | Lucknow                                                                                                                                                                                                                                                                                                                                                                                                                                                                                                                                                                                                                                                                                                                                                                                                                                                                                                                                                                                                                                                                                                                                                                                                                                                                                                                                                                                                                                                                                                                                                                                                                                                                                                                                                                                                                                                                                                                                                                                                                                                                                                                        | 15   |
|   | 4.         | Bhopal                     | 04   | 16.        | Mohali/Ropar/Fatehgarh Sahib                                                                                                                                                                                                                                                                                                                                                                                                                                                                                                                                                                                                                                                                                                                                                                                                                                                                                                                                                                                                                                                                                                                                                                                                                                                                                                                                                                                                                                                                                                                                                                                                                                                                                                                                                                                                                                                                                                                                                                                                                                                                                                   | 16   |
| 1 | 5.         | Bhubaneswar                | 05   | 17.        | Mumbai/Thane/Navi Mumbai                                                                                                                                                                                                                                                                                                                                                                                                                                                                                                                                                                                                                                                                                                                                                                                                                                                                                                                                                                                                                                                                                                                                                                                                                                                                                                                                                                                                                                                                                                                                                                                                                                                                                                                                                                                                                                                                                                                                                                                                                                                                                                       | 17   |
| ĺ | 6.         | Chennai                    | 06   | 18.        | Nagpur                                                                                                                                                                                                                                                                                                                                                                                                                                                                                                                                                                                                                                                                                                                                                                                                                                                                                                                                                                                                                                                                                                                                                                                                                                                                                                                                                                                                                                                                                                                                                                                                                                                                                                                                                                                                                                                                                                                                                                                                                                                                                                                         | 18   |
| ĺ | 7.         | Dehradun                   | 07   | 19.        | Patna                                                                                                                                                                                                                                                                                                                                                                                                                                                                                                                                                                                                                                                                                                                                                                                                                                                                                                                                                                                                                                                                                                                                                                                                                                                                                                                                                                                                                                                                                                                                                                                                                                                                                                                                                                                                                                                                                                                                                                                                                                                                                                                          | 19   |
|   | 8.         | Delhi/NCR                  | 08   | 20.        | Raipur                                                                                                                                                                                                                                                                                                                                                                                                                                                                                                                                                                                                                                                                                                                                                                                                                                                                                                                                                                                                                                                                                                                                                                                                                                                                                                                                                                                                                                                                                                                                                                                                                                                                                                                                                                                                                                                                                                                                                                                                                                                                                                                         | 20   |
| İ | 9.         | Ernakulam/Cochin           | 09   | 21.        | Ranchi                                                                                                                                                                                                                                                                                                                                                                                                                                                                                                                                                                                                                                                                                                                                                                                                                                                                                                                                                                                                                                                                                                                                                                                                                                                                                                                                                                                                                                                                                                                                                                                                                                                                                                                                                                                                                                                                                                                                                                                                                                                                                                                         | 21   |
| İ | 10.        | Guwahati                   | 10   | 22.        | Shimla                                                                                                                                                                                                                                                                                                                                                                                                                                                                                                                                                                                                                                                                                                                                                                                                                                                                                                                                                                                                                                                                                                                                                                                                                                                                                                                                                                                                                                                                                                                                                                                                                                                                                                                                                                                                                                                                                                                                                                                                                                                                                                                         | 22   |
| İ | 11.        | Hyderabad/Rangareddy/Medak | 11   | 23.        | Thiruvananthapuram                                                                                                                                                                                                                                                                                                                                                                                                                                                                                                                                                                                                                                                                                                                                                                                                                                                                                                                                                                                                                                                                                                                                                                                                                                                                                                                                                                                                                                                                                                                                                                                                                                                                                                                                                                                                                                                                                                                                                                                                                                                                                                             | 23   |
| İ | 12.        | Jaipur                     | 12   | 24.        | Vijyawada /Guntur                                                                                                                                                                                                                                                                                                                                                                                                                                                                                                                                                                                                                                                                                                                                                                                                                                                                                                                                                                                                                                                                                                                                                                                                                                                                                                                                                                                                                                                                                                                                                                                                                                                                                                                                                                                                                                                                                                                                                                                                                                                                                                              | 24   |
|   |            |                            |      |            | The state of the state of the state of the state of the state of the state of the state of the state of the state of the state of the state of the state of the state of the state of the state of the state of the state of the state of the state of the state of the state of the state of the state of the state of the state of the state of the state of the state of the state of the state of the state of the state of the state of the state of the state of the state of the state of the state of the state of the state of the state of the state of the state of the state of the state of the state of the state of the state of the state of the state of the state of the state of the state of the state of the state of the state of the state of the state of the state of the state of the state of the state of the state of the state of the state of the state of the state of the state of the state of the state of the state of the state of the state of the state of the state of the state of the state of the state of the state of the state of the state of the state of the state of the state of the state of the state of the state of the state of the state of the state of the state of the state of the state of the state of the state of the state of the state of the state of the state of the state of the state of the state of the state of the state of the state of the state of the state of the state of the state of the state of the state of the state of the state of the state of the state of the state of the state of the state of the state of the state of the state of the state of the state of the state of the state of the state of the state of the state of the state of the state of the state of the state of the state of the state of the state of the state of the state of the state of the state of the state of the state of the state of the state of the state of the state of the state of the state of the state of the state of the state of the state of the state of the state of the state of the state of the state of the state of the s |      |

<sup>\*</sup> In case, a city is cancelled due to non-availability of minimum number of candidates in that city, AIIMS shall do necessary re-allocation of candidates who have chosen that city.