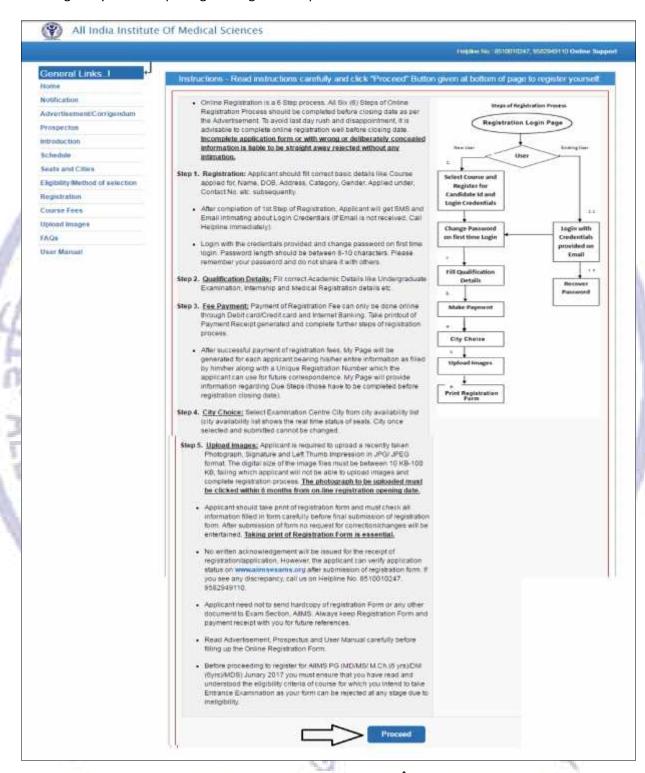

n nevigate to the desired course to registered him/her self.



For New Registration, click on **Click Here** button on New Registration Page.

For already registered candidate, enter <u>Candidate Id</u>, <u>Password</u> (already sent on registered email id) and **Captcha** and then click on **Login** button.



Applicant must ensure that their mobile number is not registered with DND (Do Not Disturb) service. Applicant must check his/her Email Inbox, Junk mail and Spam) after registration.



### a) Instructions Page

Once clicked for New Registration the applicant will be directed to Instructions Page. All Applicants are advised to read the instructions carefully before proceeding for Registration. The steps of Registration process will guide you in completing the Registration process.



After reading the instructions, click on **Proceed** button.



#### **Registration Form**

On clicking the "Proceed" button Next page shown will be the <u>New Candidate Registration Form.</u> (All #marked fields are optional).

| Course?                                                                                                             | one any PG Degree Yes