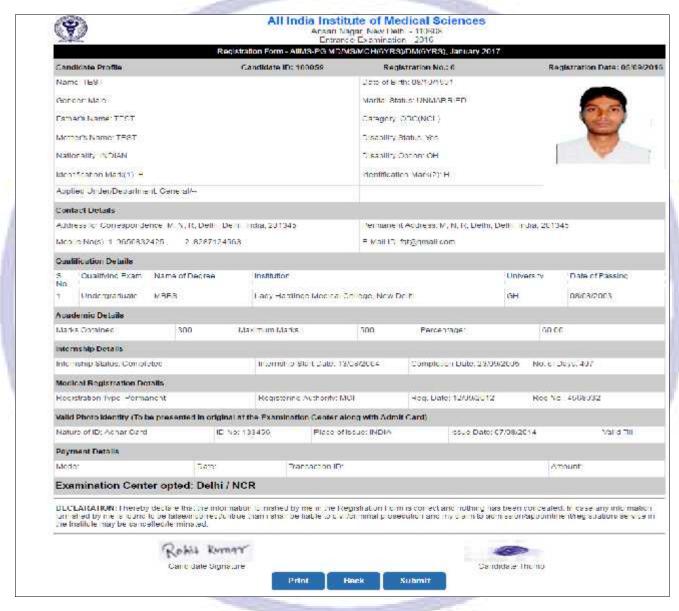

## MODE OF PAYMENT: Through Debit /Credit Card/Net Banking

All applicants are advised to read the Prospectus and Help Manual carefully before starting online registration and ensure that no column is left blank. In the event of rejection of the application form, no correspondence /request for reconsideration will be entertained. Applicants are also advised to download and take a print of the Registration Slip. They should retain a copy of Registration Slip till the completion of Admission Process. Please visit <a href="www.aiimsexams.org">www.aiimsexams.org</a> regularly for latest notification/announcement as well any Addendum/ Dedendum/Corrigendum/Latest updates etc. regarding the Examination.