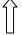

For New Registration, click on **Click Here** button on New Registration Page.

For already registered candidate, enter <u>Candidate Id</u>, <u>Password</u> (already sent on registered email id) and **Captcha** and then click on **Login** button.



Applicant must ensure that their mobile number is not registered with DND (Do Not Disturb) service. Applicant must check his/her Email Inbox, Junk mail and Spam) after registration.



### a) Instructions Page

Once clicked for New Registration the applicant will be directed to Instructions Page. All Applicants are advised to read the instructions carefully before proceeding for Registration. The steps of Registration process will guide you in completing the Registration process.



After reading the instructions, click on **Proceed** button.



#### **Registration Form**

On clicking the "Proceed" button Next page shown will be the <u>New Candidate Registration Form.</u> (All #marked fields are optional).

| Course?                                                                                                             | one any PG Degree Yes