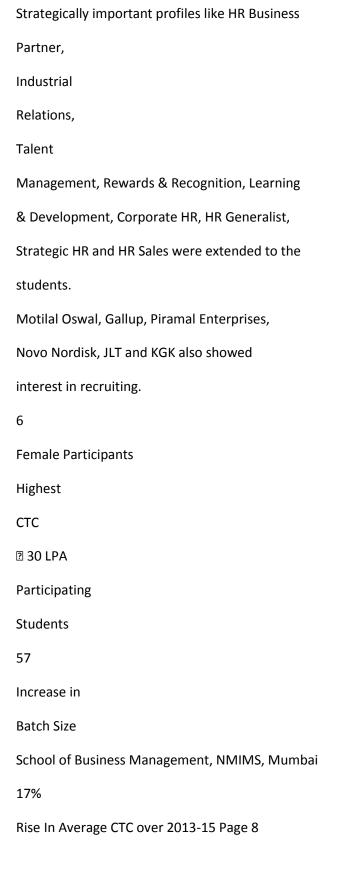

School of Business Management, NMIMS, Mumbai 3.51% Page 6

SBM, NMIMS, Mumbai

| Final Placement Report, 2014-16              |
|----------------------------------------------|
| Final Placement Report 2014-16               |
| Key Statistics: MBA HR                       |
| 5                                            |
| Average                                      |
| стс                                          |
| 12.04 LPA                                    |
| Female                                       |
| Participants                                 |
| 32                                           |
| Highest                                      |
| стс                                          |
| 17 LPA                                       |
| Participating                                |
| Students                                     |
| 57                                           |
| Participating                                |
| Companies                                    |
| 36                                           |
| School of Business Management, NMIMS, Mumbai |
| New                                          |
| Recruiter                                    |
| 17                                           |
| Students Placed                              |
| Sector Wise                                  |