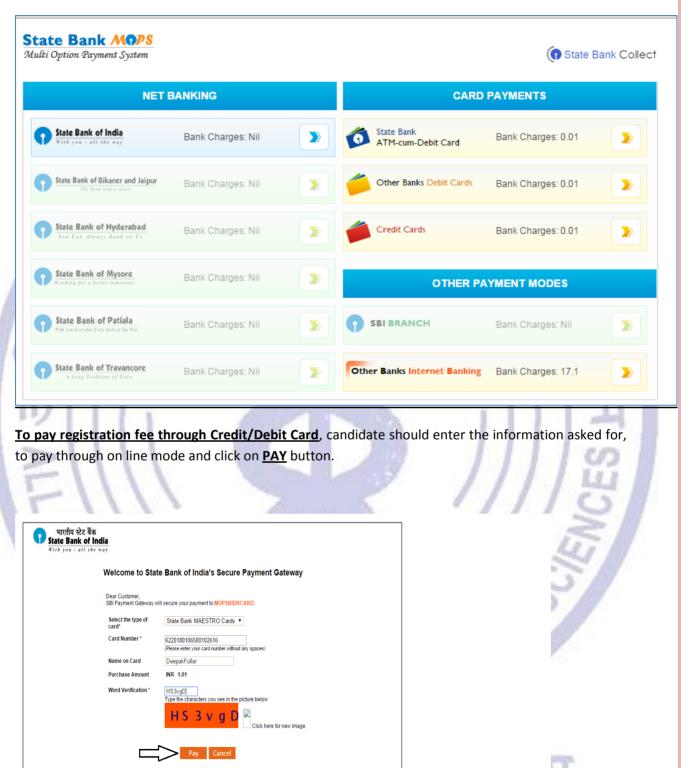

| Save & Exit       | Save & Proceed                           |                          |                                 |

After filling all required information candidate should click on <u>Save and Proceed</u> button to go to next step.

AlIMS - MSc Nursing / M Biotechnology / M.Sc. Courses / B.Sc. in MTR / Bachelor of Optometry / BSc (H) Nsg/ B.SC (PB) Courses- Prospectus- 2016

## Step 3: Make Payment

On Clicking "Proceed" button candidate navigates to <u>Make Payment</u> page to pay registration Fee. Payment of registration fee can only be done through <u>Online Mode i.e. Debit/Credit card and</u> <u>Internet Banking.</u>



#### <u>Candidate can choose the payment mode of his choice from various options available to pay</u> <u>Registration Fee</u>



AFTER PRESSING PAY, KINDLY DO NOT REFRESH AND DO NOT PRESS THE BACK BUTTON.

Verified by

MasterCard

you wish to discontinue with the order, request you to click on Cancel button, you will be redirected to the order page of MOPSBIDRCARD

ALL INTERNET BASED TRANSACTIONS USING STATE BANK DEBIT CARDS WOULD NEED A 3D SECURE PASSWORD.

RuPay)

34

<u>To pay registration fee through Net banking</u>, candidate should Login with your credentials of net banking and click on submit button to proceed for payment.

| Login