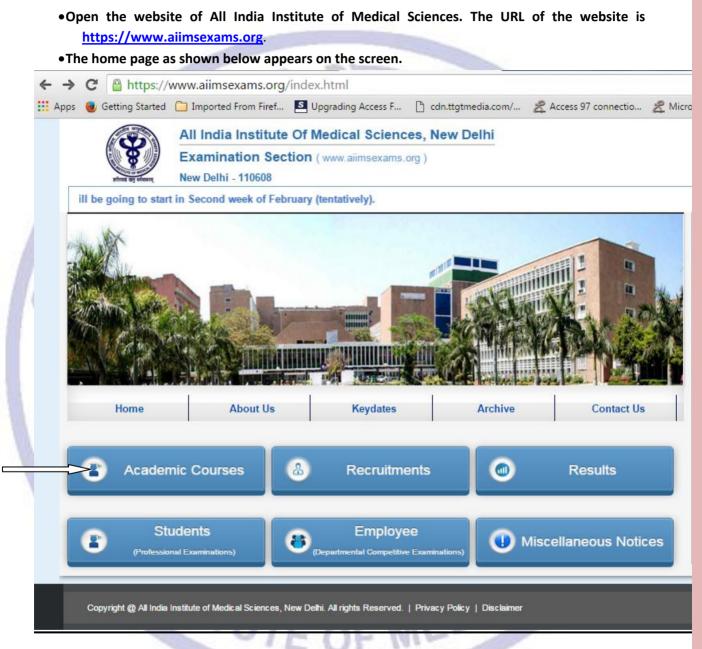

roach the committee for a fair and concerned hearing and redressal.

### (iv) Unauthorised absence of students :

Unauthorised absence of students will be informed to the Students and also Parents or Local Guardians. At least 3 reminders will be issued with a gap of 10 days by the Academic Section to these students. Thereafter the action of cancellation of the registration of the concerned will be decided by the Dean/Director, AIIMS.



### LIST OF NURSING COLLEGES RECOGNISED BY NURSING COUNCIL OF INDIA

Click on the link below to see the list of Nursing Colleges recognized by Nursing Council of India:

http://www.indiannursingcouncil.org/Recognized-Nursing-Institution.asp



23

# [Important Instructions for Applicants/Candidates filling AIIMS – BSc/Msc Courses Online Registration Form]



•By clicking <u>Academic Courses</u> tab, a Candidate can navigate to the desired course to register him/her self to appear in MBBS Entrance Examination.

19

|                      | All India Institute C                           | of Medical Sciences     |         | Admin L                                      | ogin AIIMS Website |                                   |          |
|----------------------|-------------------------------------------------|-------------------------|---------|----------------------------------------------|--------------------|-----------------------------------|----------|
| 8                    | Examination Section                             | on (www.aiimsexams.org  |         |                                              |                    |