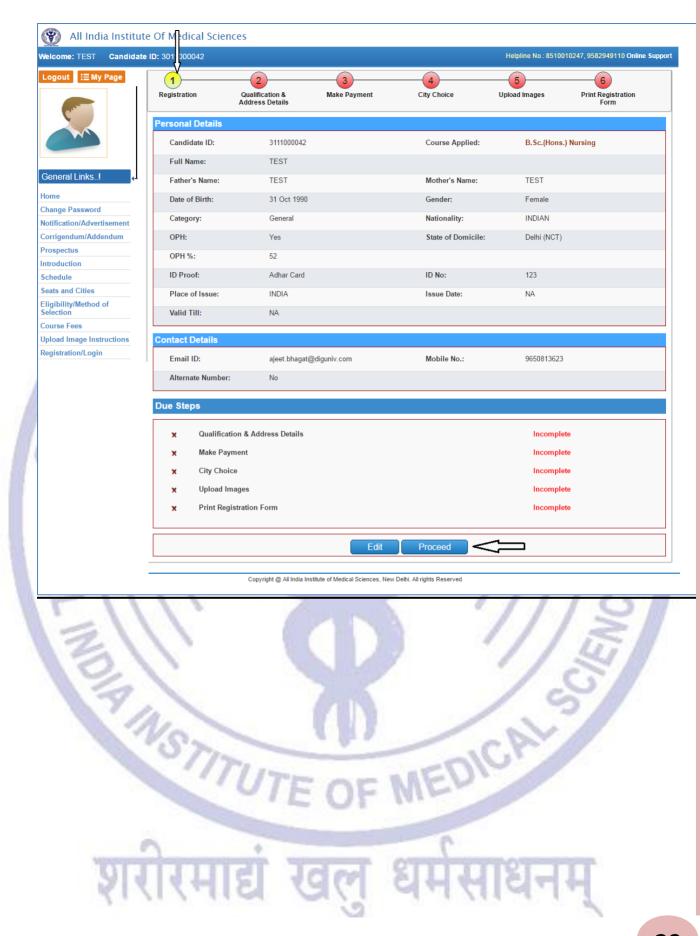

# PROSPECTUS

M.Sc./ M. BIOTECHNOLOGY/ M.Sc. NURSING/ BACHELOR OF OPTOMETRY/ B.Sc.(Hons.) MEDICAL TECHNOLOGY IN RADIOGRAPHY / B.Sc. (Hons.) NURSING/ B.Sc. NURSING (POST-BASIC)

2016