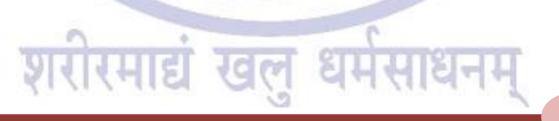

tograph, Signature and Thumb Impression. The supported digital image format includes .gif, .png, .jpg/jpeg.

#### **Upload Images**

First read the instructions given regarding <u>Photo, Signature and Left Thumb Impression</u> upload. To upload image click <u>Choose File</u> button and browse to path where the image is stored. You can see the preview of the uploaded images. Please refer to <u>Sample Images</u> provided on the page, if you are satisfied with the preview of images, click on <u>Accept</u> button else try again to upload the images. After uploading all three required images, give consent on the declaration and click on <u>Save & Proceed</u> button.

Note: Images once uploaded cannot be changed later so candidates are requested to pay due attention while uploading the images.



| Ŷ) | All | India | Institute | Of | Medical | Science |
|----|-----|-------|-----------|----|---------|---------|

| Welcome: TEST Candida                                                                                                                       | ite ID: 3011000084                                                                                                                                     |                                                                                                                                                                                                          |