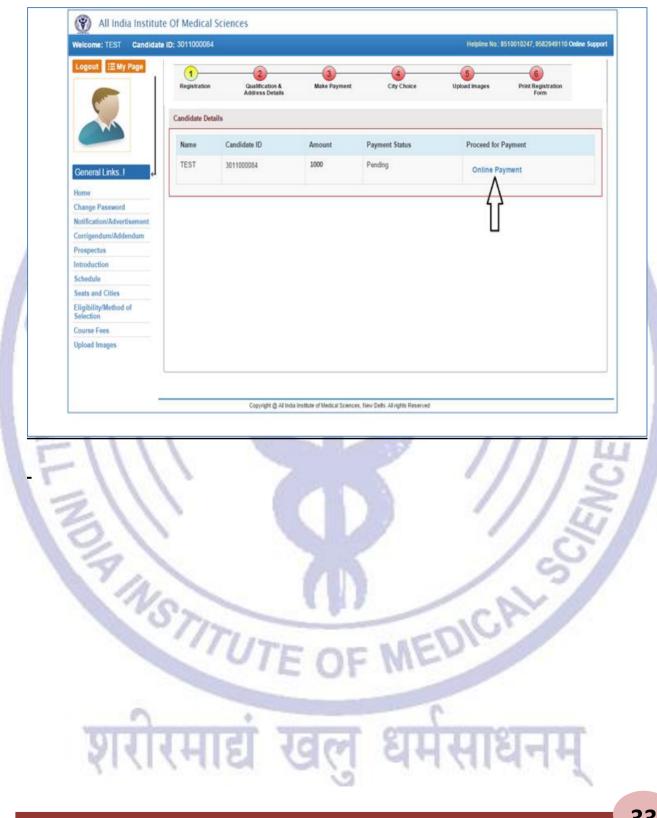

# PROSPECTUS

M.Sc./ M. BIOTECHNOLOGY/ M.Sc. NURSING/ BACHELOR OF OPTOMETRY/ B.Sc.(Hons.) MEDICAL TECHNOLOGY IN RADIOGRAPHY / B.Sc. (Hons.) NURSING/ B.Sc. NURSING (POST-BASIC)

2016