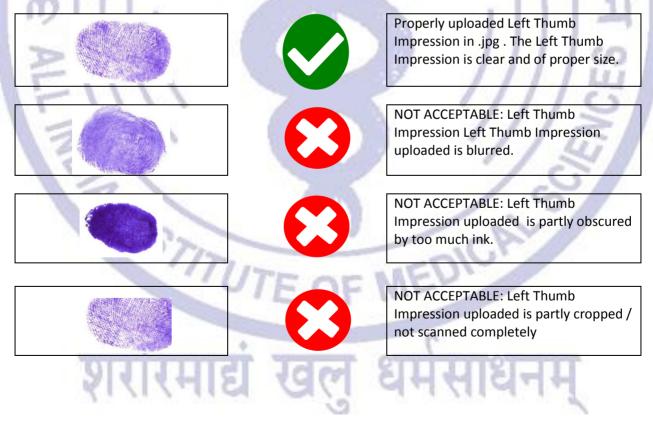

e lines of the finger should be clearly visible in the print
- 5. Scan the area of white sheet having thumb impression only, not the whole sheet
- 6. Scan the left thumb impression on 200 dpi. It should not be blurred while enlarging it.
- 7. Save the image as "Left Thumb Impression.jpg". Supported formats of the images include gif, png, jpg/ jpeg.
- 8. Keep the size of image between **10 KB to 50 KB**

#### UPLOADING LEFT THUMB IMPRESSION:

- 1. To upload "Left Thumb Impression.jpg"
  - a. Click "Choose file" button right to the Left Thumb Impression field.
  - b. Select the Scanned "Left Thumb Impression.jpg" file from saved location and click "Open" Button.

While uploading Signature during Online Registration, please refer following Not Acceptable / Acceptable sample Signature images



#### SIGNATURE

- 1. Draw a box having size 6 x 3 cms (width \* height) on a plain white sheet and put the signature inside the box.
- 2. Signature should be done with thick point Black/Blue pen only. Signature having only Initials or done in CAPITAL letters are not acceptable.
- **3.** Scan the area having signature only not the whole sheet.Scan the signature on 200 dpi. It should not be blurred while enlarging it
- 4. Save the scanned image as "Signature.jpg". Supported formats of the images include gif, png, jpg/ jpeg. Keep the size of the image between 10 KB to 50 KB

#### **UPLOADING SIGNATURE :**

Candidates must upload Signature to correct specified field. Do not make any mistake in uploading Signature.

- 1. To upload "Signature.jpg"
  - a. Click "Choose file" button right to the