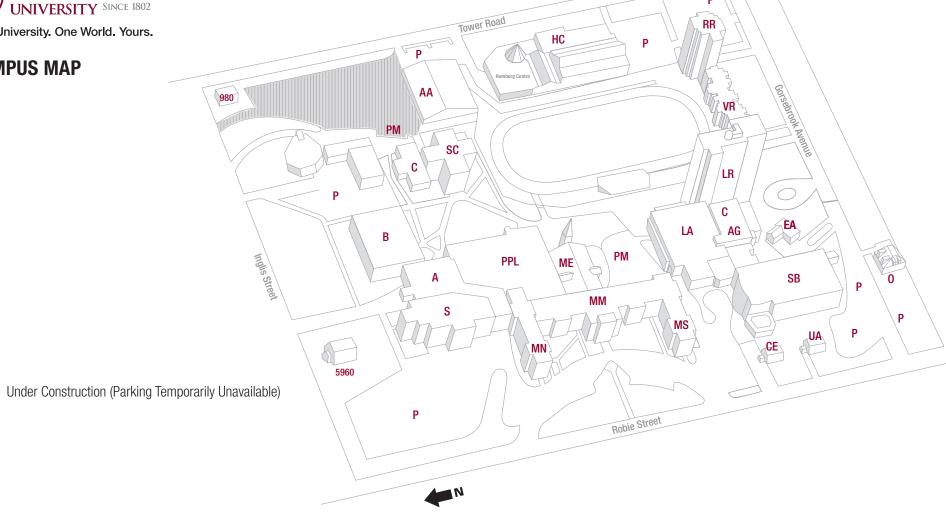

## **CAMPUS MAP**

| Α  | Atrium               | LA | Loyola |
|----|----------------------|----|--------|
| AA | Alumni Arena         | LR | Loyola |
| AG | Art Gallery          | ME | McNal  |
| В  | Burke Building       | MM | McNal  |
| C  | Cafeteria            | MN | McNall |
| CE | Continuing Education | MS | McNal  |
| EA | External Affairs     | 0  | The Oa |

| LA | Loyola Academic Complex         |
|----|---------------------------------|
| LR | Loyola Residence                |
| ME | McNally East Wing               |
| MM | McNally Main                    |
| MN | McNally North Wing              |
| MS | McNally South Wing              |
| 0  | The Oaks/International Activiti |

| Р   | Parking                            |
|-----|------------------------------------|
| PM  | Parking Meters                     |
| PPL | Patrick Power Library              |
| RR  | Rice Residence                     |
| S   | Science Building                   |
| SB  | Sobey Building                     |
| SC  | O'Donnell Hennessey Student Centre |

HC Homburg Centre for Health and Wellness UA Development/Alumni Vanier Residence VR TESL Centre 980 **5960** Gorsebrook Research Institute for Atlantic Canada Studies