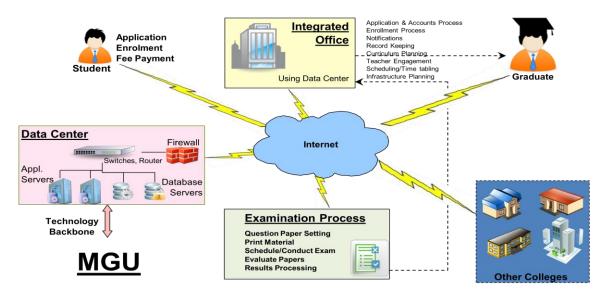

### **Application of Technology in education**

# **Learning Management & Examination Management System**

#### **Learning Management System**

- Mahatma Gandhi University introduces "learning management system" to provide complete online education facility to the students. This facility is specially designed to impart a platform for students to learn at his/her own pace with a dedicated online mentor, a large group of fellow students, various online resources and a wide exposure to enjoy & enhance his/her computer as well as communication skills. Under "LMS" following features are available on a cost that is optional to the students.
- Content management system
- Chat Learn at anyplace anytime with your mentor online.
- Notice Board
- Digital Resource Library
- Discussion Forum/Blogs
- Chapter End Exercise &Inline Questions
- Syllabi & E-Books
- Tags and Bookmarks
- Trouble call