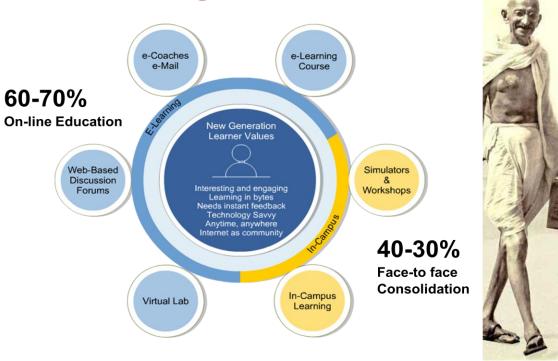

### Why e-learning?

#### "e-learning is changing the way people learn"

- Cost saving
- Just-in-time access to knowledge and information
- Peer-to-peer learning student to student; teacher to student, etc;
- Worksite learning
- Manage complexity, volume and pace of training
- ✓ e-learners learn more and retain 25% to 50% more than they would in an instructor-led training or distant learning environment.
- e-learning results in a 60% faster learning curve compared to instructor-l training or distant learning. Provides significant time savings.

### **New Paradigm in learning**

### **Blended Learning**