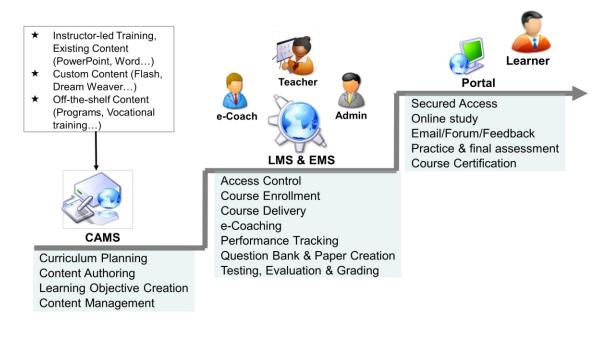

# **Learning Management & Examination Management System**

#### **Learning Management System**

- Mahatma Gandhi University introduces "learning management system" to provide complete online education facility to the students. This facility is specially designed to impart a platform for students to learn at his/her own pace with a dedicated online mentor, a large group of fellow students, various online resources and a wide exposure to enjoy & enhance his/her computer as well as communication skills. Under "LMS" following features are available on a cost that is optional to the students.
- Content management system
- Chat Learn at anyplace anytime with your mentor online.
- Notice Board
- Digital Resource Library
- Discussion Forum/Blogs
- Chapter End Exercise &Inline Questions
- Syllabi & E-Books
- Tags and Bookmarks
- Trouble call