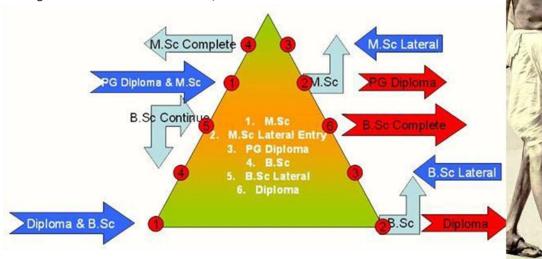

### **Multi Entry and Multi Exit**

MGU MGU

- Multi Entry and Multi Exit Facility
- Keeping in mind the needs of the students MGU offers a unique MULTI ENTRY AND MULTI EXIT SYSTEM called as "THE COURSE LIFE CYCLE."
- Migration from Other Universities / Institutions is also considered.