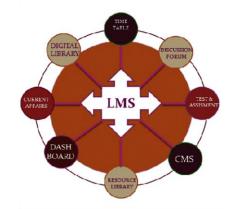

#### **Learning Management System**

- Mahatma Gandhi University introduces "learning management system" to provide complete online education facility to the students. This facility is specially designed to impart a platform for students to learn at his/her own pace with a dedicated online mentor, a large group of fellow students, various online resources and a wide exposure to enjoy & enhance his/her computer as well as communication skills. Under "LMS" following features are available on a cost that is optional to the students.
- Content management system
- Chat Learn at anyplace anytime with your mentor online.
- Notice Board
- Digital Resource Library
- Discussion Forum/Blogs
- Chapter End Exercise &Inline Questions
- Syllabi & E-Books
- Tags and Bookmarks
- Trouble call