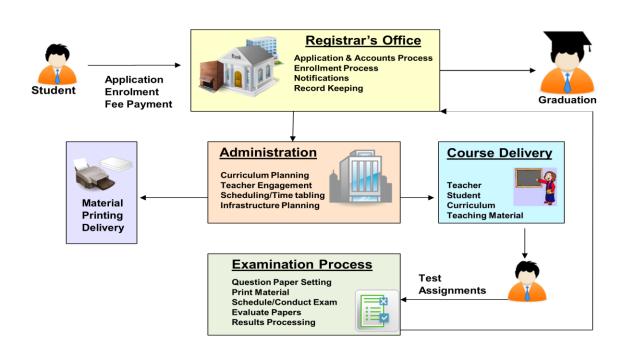

### **Application of Technology in education**

# **Learning Management & Examination Management System**

#### **Learning Management System**

- Mahatma Gandhi University introduces "learning management system" to provide complete online education facility to the students. This facility is specially designed to impart a platform for students to learn at his/her own pace with a dedicated online mentor, a large group of fellow students, various online resources and a wide exposure to enjoy & enhance his/her computer as well as communication skills. Under "LMS" following features are available on a cost that is optional to the students.
- Content management system
- Chat Learn at anyplace anytime with your mentor online.
- Notice Board
- Digital Resource Library
- Discussion Forum/Blogs
- Chapter End Exercise &Inline Questions
- Syllabi & E-Books
- Tags and Bookmarks
- Trouble call