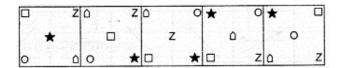

#### 12. What follows next?

13. Find out which of the figures (1), (2), (3) and (4) can be formed from the pieces given in figure (X).

- (a) 1.
- (b) 2.
- (c) 3.
- (d) 4.
- 14. Find out the name of dormer given below?