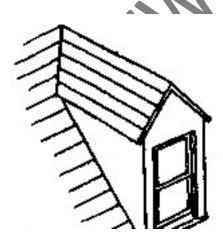

#### 12. What follows next?

13. Find out which of the figures (1), (2), (3) and (4) can be formed from the pieces given in figure (X).

- (a) 1.
- (b) 2.
- (c) 3.
- (d) 4.
- 14. Find out the name of dormer given below?

- (a) Shed
- (b) Gabled
- (c) Hipped
- (d) eyebrow
- 15. Which one is the pocket door among the following?

APTOINN –NATA Architecture Aptitude Entrance coaching centre

Ph: 091763 01689 / 098847 22837 /089392 09402 / 091765 62187