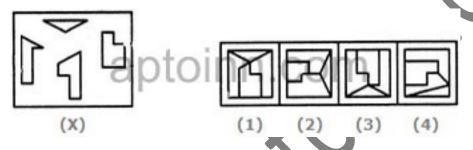

#### 12. What follows next?

13. Find out which of the figures (1), (2), (3) and (4) can be formed from the pieces given in figure (X).

- (a) 1.
- (b) 2.
- (c) 3.
- (d) 4.
- 14. Find out the name of dormer given below?