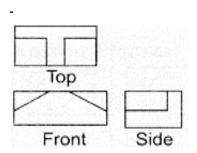

- (a) Ar.Le Corbusier
- (b) Ar.Frank gehry
- (c) Ar.Frank Lioyd Wright
- (d) Ar.Richard Rogers
- 3. Identify the isometric view of the given figure?

4. Whoes building is this?

- (a) Charles corria
- (b) B.V.Dhoshi
- (c) le Corbusier
- (d) Daniel libeskind
- 5. Identify the odd one?
  - (a) Red
  - (b) Blue
  - (c) Green
  - (d) Yellow
- 6. Sagrada familia was designed by
  - (a) Antonio Gaudi