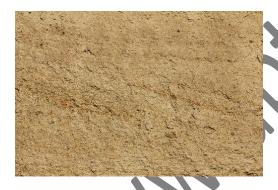

- (a) Glass sheet
- (b) Insulation board
- (c) Block board
- (d) plywood
- 8. Which one is not a part of a stair case?
  - (a) Baluster
  - (b) Nosing
  - (c) Peak
  - (d) Newel
- 9. Identify the given material?

- (a) Sand stone
- (b) Granite
- (c) Marble
- (d) Rock veneers
- 10. One of the famous building of ar.jorn utzon is
  - (a) Petronas tower
  - (b) Shard London
  - (c) Crystal cathedral
  - (d) Sydney opera house
- 11. What will be the next image?