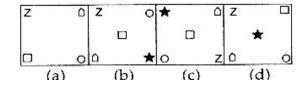

#### 12. What follows next?

13. Find out which of the figures (1), (2), (3) and (4) can be formed from the pieces given in figure (X).

- (a) 1.
- (b) 2.
- (c) 3.
- (d) 4.
- 14. Find out the name of dormer given below?