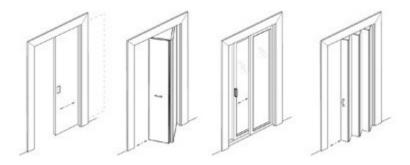

- (a) Shed
- (b) Gabled
- (c) Hipped
- (d) eyebrow
- 15. Which one is the pocket door among the following?

APTOINN –NATA Architecture Aptitude Entrance coaching centre

Ph: 091763 01689 / 098847 22837 /089392 09402 / 091765 62187