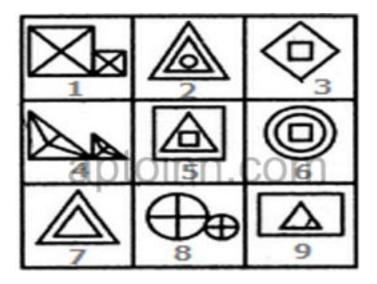

Website: www.aptoinn.in

- 22. Another name of this lake palace in jaipur is
  - (a) Hawa mahal
  - (b) Jal mahal
  - (c) Jantar mantir
  - (d) Jai mahal
- 23. Hussain dhoshi gufa is located at
  - (a) Hyderabad
  - (b) Mumbai
  - (c) Delhi
  - (d) Ahmadabad
- 24. Group the given figures into three classes using each figure only once.

- (a) 1,3,7; 2,4,6; 5,8,9
- (b) 1,4,6; 2,5,7; 3,8,9
- (c) 1,4,8; 2,5,6; 3,7,9
- (d) 1,4,8; 2,7,9; 3,5,6

25. Select the alternative in which the specified components of the key figure (X) are found.

(1)

- (a) 1
- (b) 2
- (c) 3
- (d) 4