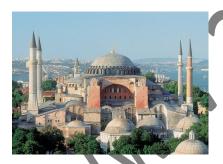

#### NATA SAMPLE TEST QUESTION PAPER - 4

1.Identify the given image below?

- (a) Hagia Sophia
- (b) Sagrada familia
- (c) Guggenheim museum
- (d) Mausoleum 2
- 2. Find the given architect name?

APTOINN –NATA Architecture Aptitude Entrance coaching centre