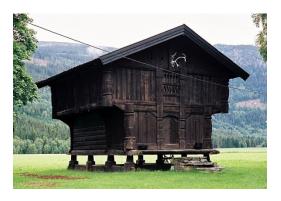

#### NATA SAMPLE TEST QUESTION PAPER - 4

1.Identify the given image below?

- (a) Hagia Sophia
- (b) Sagrada familia
- (c) Guggenheim museum
- (d) Mausoleum 2
- 2. Find the given architect name?

APTOINN –NATA Architecture Aptitude Entrance coaching centre