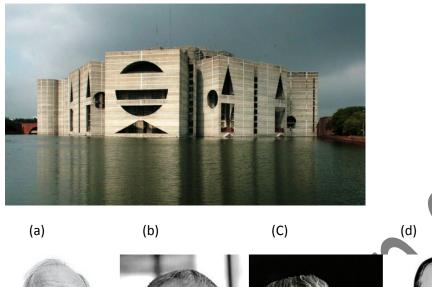

#### NATA SAMPLE TEST QUESTION PAPER - 4

1.Identify the given image below?

- (a) Hagia Sophia
- (b) Sagrada familia
- (c) Guggenheim museum
- (d) Mausoleum 2
- 2. Find the given architect name?

APTOINN –NATA Architecture Aptitude Entrance coaching centre