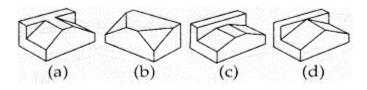

- (a) Ar.Le Corbusier
- (b) Ar.Frank gehry
- (c) Ar.Frank Lioyd Wright
- (d) Ar.Richard Rogers
- 3. Identify the isometric view of the given figure?

4. Whoes building is this?

- (a) Charles corria
- (b) B.V.Dhoshi
- (c) le Corbusier
- (d) Daniel libeskind
- 5. Identify the odd one?
  - (a) Red
  - (b) Blue
  - (c) Green
  - (d) Yellow
- 6. Sagrada familia was designed by
  - (a) Antonio Gaudi