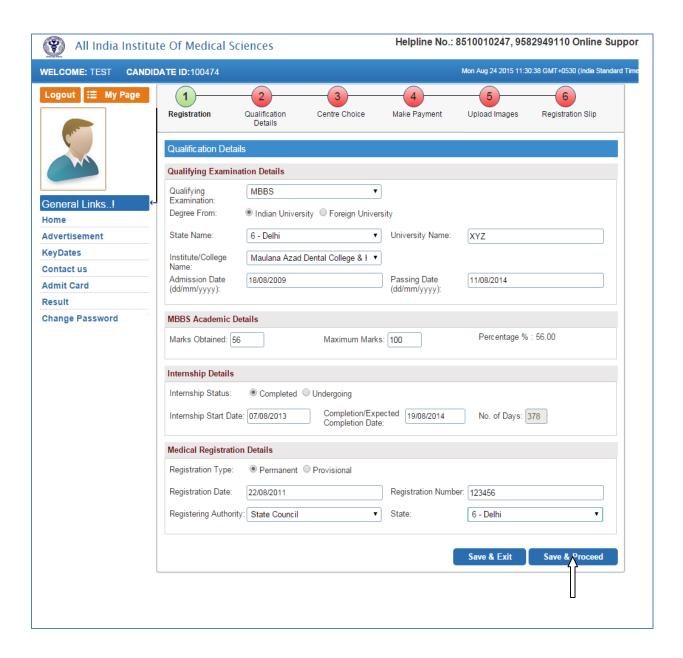

#### 2. ELIGIBILITY

- a) A candidate must possess MBBS degree for MD/MS and BDS degree for MDS courses of a University recognized by the Medical Council of India/Dental Council of India and must have completed the required period of 12 months compulsory rotating Internship/Practical training on or before 30<sup>th</sup> January, 2016 [As per DCI endorsement No.DE-130-2011/B-4978, dated 13.12.2011, candidature will be as per DCI Revised BDS Course (4<sup>th</sup> Amendment) Regulation-2011 published in Gazettee notification (Extraordinary) Part-III, Section-4, dated 9.12.2011]. Candidates who complete their internship after 30<sup>th</sup> January, 2016 are not eligible for Registration in this examination.
- b) The candidate must have obtained a minimum of the following **marks in aggregate** in all the MBBS/BDS professional examinations
  - (i) For candidates belonging to the SC/ST Categories 50% marks in aggregate
  - (ii) For all other categories including OBC Category 55% marks in aggregate