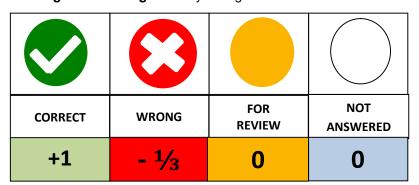

#### 4. METHOD OF SELECTION

- Selection will be made entirely on the basis of merit in the entrance examination and the choice
  of subject will be allocated on the basis of personal counseling.
- The entrance test for MD/MS will consist of one paper of 180 Minutes duration containing 200 multiple choice questions covering all the subjects taught at M.B.B.S. level.
- The entrance test for **MDS**, will consist of one paper of **90 minutes** duration containing **90 multiple choice questions** covering all the subjects taught at BDS level.
- There is 1/3 negative marking for every wrong answer in the test.