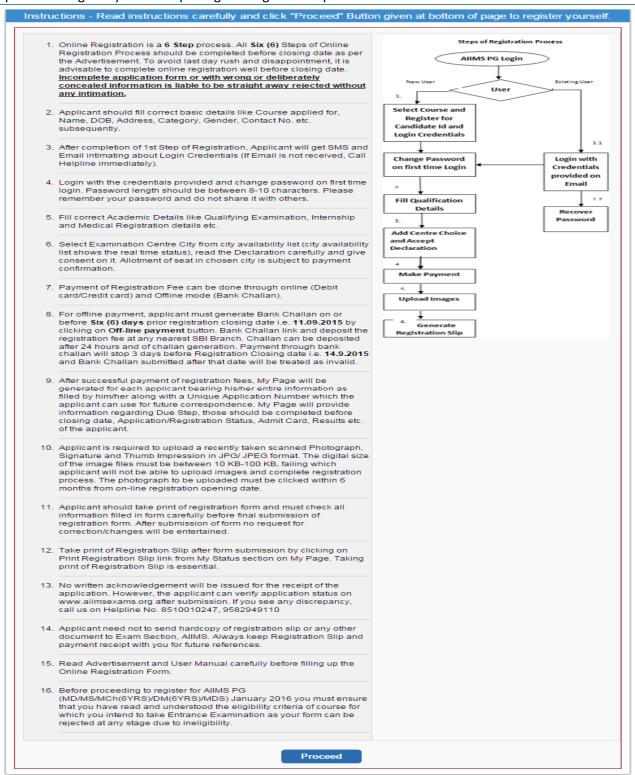

#### 1. INSTRUCTIONS FOR FILLING THE ONLINE APPLICATION FORM

Candidate should fill in the online Application Form taking utmost care and following instructions and help manual as given in the APPENDIX - IV of the Prospectus, step by step. Candidate should fill in the Online Application form correctly. Incorrect filled form may result in rejection.

#### 2. ONLINE REGISTRATION & SUBMISSION OF APPLICATION FORM

A candidate seeking admission to the Entrance Examination is required to submit his/her application in the prescribed format available online with the Prospectus on <a href="www.aiimsexams.org">www.aiimsexams.org</a>. The cost of Application Form includes the fee for entrance examination which is non-refundable and no correspondence in this regard will be entertained. The candidate is required to go through the prospectus carefully and acquaint himself/herself with all requirements with regard to filling in of the online application form

**Online Registration:** After selecting the online registration, fill the mandatory details asked for deposit the prescribed fee in the through Debit/Credit Card or in the designated Bank through a Challan and then follow the registration process.