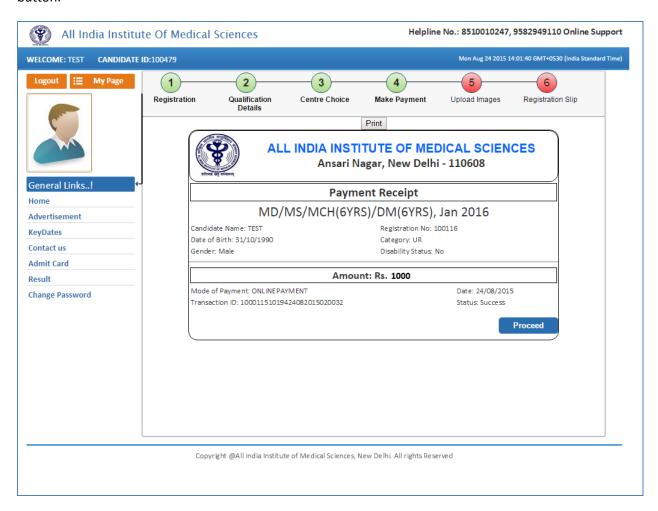

MODE OF PAYMENT: Through Debit /Credit Card or through computer generated Challan Form in any branch of State Bank of India (S.B.I.)

All applicants are advised to read the Prospectus and Help Manual carefully before starting online registration and ensure that no column is left blank. In the event of rejection of the application form, no correspondence/request for reconsideration will be entertained. Applicants are also advised to download and take a print of the Registration Slip. They should retain a copy of Registration Slip and candidate's copy of Challan form till the completion of Admission Process.