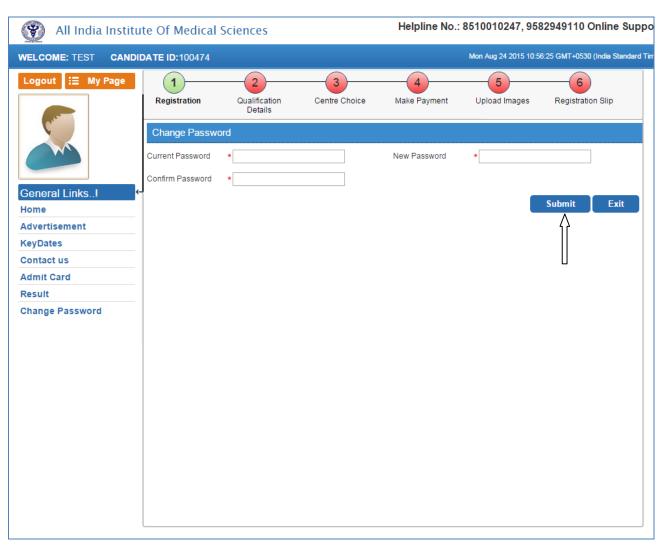

ectSelectSelect- |

Read the Declaration of Eligibility carefully and give collent on it before submitting the form.

After filling the required information click on "Register" button. On successful registration a message will appear on screen containing 'Candidate ID' and 'Password'. An Email and SMS will also be sent to registered E-mail Id and mobile number having Login Credentials i.e. Candidate ID and password. Please note this candidate id for future references.

31

### **Change Password**

Login with the provided login Credentials i.e. **Candidate Id and Password** and correct **Captcha**. On first time login, candidate has to change password Change Password through **Change Password** page. **Re-login** with the new changed password to complete due steps of Registration Process.



#### **Candidate Information Page**

After re-login the next page appears will page will show the <u>all Six (6) steps of Registration Process</u>. First step is new candidate Registration for MD/MS/M.CH(6 Yrs.)/D.M. (6Yrs.)/MDS.

The color of the Number of the Step in Navigation Bar will change from Red to Green as the steps get completed and candidate can jump/go to any steps among the completed steps at any time.



### **Edit Information Page**

Candidate should re-check the filled in information, in case there is some error in the information filled in the form Candidate can edit some information by clicking on **Edit Button.** It will redirect candidate to **Registration page** where some information can be edited.



| All India Institute   | e Of Medical Sc