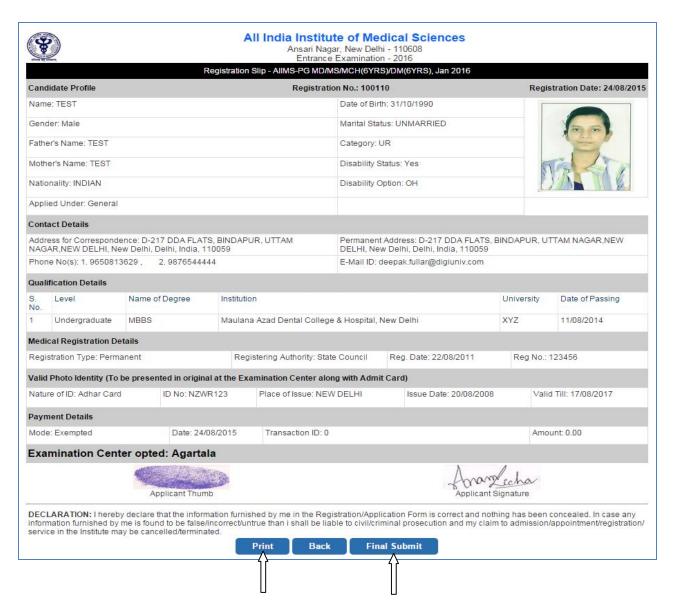

MODE OF PAYMENT: Through Debit /Credit Card or through computer generated Challan Form in any branch of State Bank of India (S.B.I.)

All applicants are advised to read the Prospectus and Help Manual carefully before starting online registration and ensure that no column is left blank. In the event of rejection of the application form, no correspondence/request for reconsideration will be entertained. Applicants are also advised to download and take a print of the Registration Slip. They should retain a copy of Registration Slip and candidate's copy of Challan form till the completion of Admission Process.