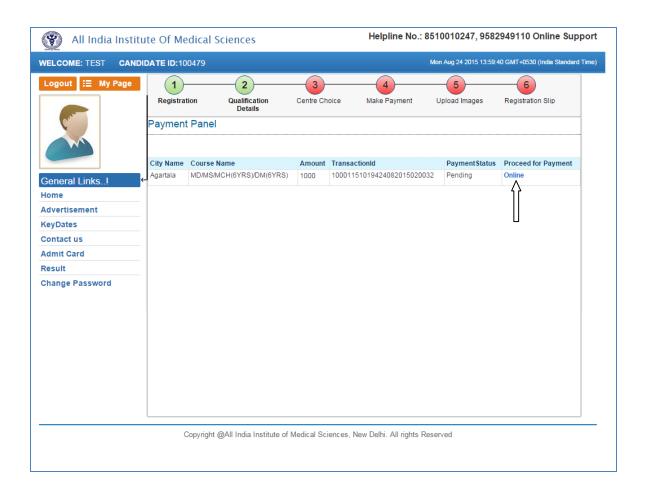

#### APPLICATION FEE

- General / OBC Category: Rs.1000/- +Transaction Charges as applicable
- SC/ST Category: Rs. 800/- +Transaction Charges as applicable
- OPH Candidates is exempted from payment of any Fee

MODE OF PAYMENT: Through Debit /Credit Card or through computer generated Challan Form in any branch of State Bank of India (S.B.I.)

All applicants are advised to read the Prospectus and Help Manual carefully before starting online registration and ensure that no column is left blank. In the event of rejection of the application form, no correspondence/request for reconsideration will be entertained. Applicants are also advised to download and take a print of the Registration Slip. They should retain a copy of Registration Slip and candidate's copy of Challan form till the completion of Admission Process.