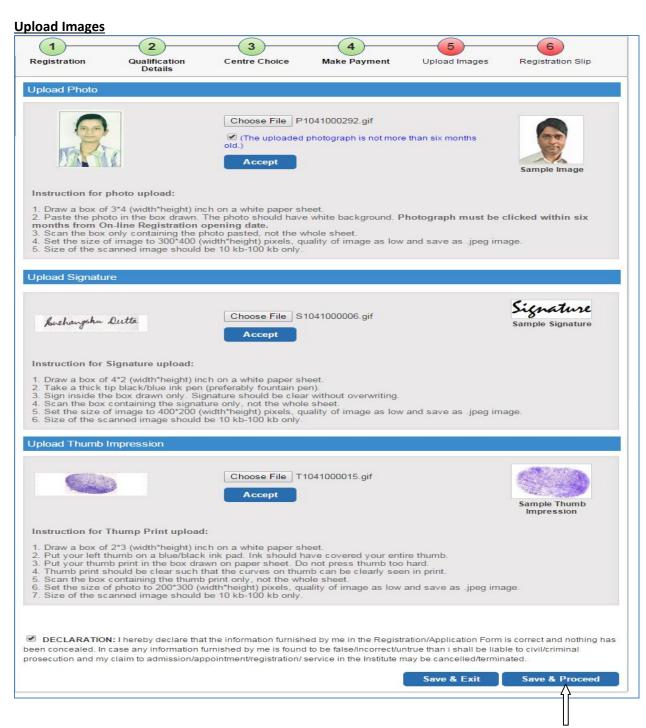

#### 4. DOCUMENTS TO BE ATTACHED WITH REGISTRATION SLIP

- I) No document (copies of certificate, mark sheets etc.) is required to be attached with the downloaded Registration Slip except the following applicable to Sponsored Candidates and Foreign nationals:
  - 1) **Sponsorship Certificate** (in the case of sponsored candidate) in the format prescribed in the Prospectus, duly completed and signed by the competent authority.
  - 2) NOC from Ministry of Health & Family Welfare in case of Foreign National,

II) The candidates recommended for Counseling on the basis of results of the Entrance Examination/Written Test must submit attested copies of the following documents in the manner prescribed below at the time of counseling:

#### A) Candidates for MD/MS/MDS courses:

The candidates appearing for allotment by personal appearance should bring the following documents in original along with an attested copy of the documents:-

- i) Admit Card issued by AIIMS.
- ii) Rank letter issued by AIIMS;
- iii) Mark Sheets of MBBS/BDS 1st, 2nd and 3rd Professional Examinations.
- iv) MBBS/BDS Degree Certificate.
- v) Internship Completion Certificate/Certificate from the Head of Institution or College that the candidate will be completing the internship by 30th January, 2016.

- vi) Permanent/Provisional Registration Certificate issued by MCI or DCI/State Medical or Dental Council.
- vii) High School/Higher Secondary Certificate/Birth Certificate in proof of date of birth. (Matriculation)
- viii) The Candidate should also bring the following certificate, if applicable:
  - a) SC/ST Certificate issued by the competent authority and should be in English or Hindi in language. Community should be clearly mentioned in the certificate.
  - b) OBC Certificate issued by the competent authority for central Govt. jobs/for admission in Central Govt. College/Institute. The sub-caste should tally with the Central List of OBC. OBC Candidates should not belong to Creamy Layer. OBC certificate must be in the Central Govt. Format as prescribed in the prospectus.
  - c) Physical Disability Certificate issued from a duly constituted and authorized Medical Board.