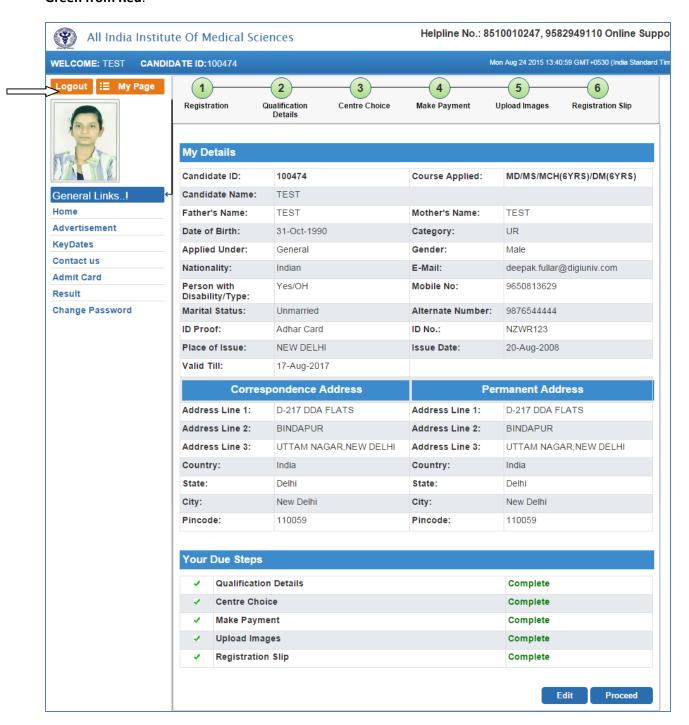

#### 3. STATUS OF ONLINE REGISTRATION

Acknowledgement with regard to successful Online Registration will be forwarded to applicants on their email ID. However, the status of application and Admit Card will be available on AIIMS website <a href="https://www.aiimsexams.org">www.aiimsexams.org</a> and <a href="https://www.aiimsexams.org">www.aiimsexams.org</a> and <a href="https://www.aiimsexams.org">www.aiimsexams.org</a> and <a href="https://www.aiimsexams.org">www.aiimsexams.org</a> If the status of a candidate's Application or Admit Card is not available on website, he/she should immediately write to the Assistant Controller of Examinations, AIIMS, New Delhi-110608 along with full particulars of the Registration of application form through email.