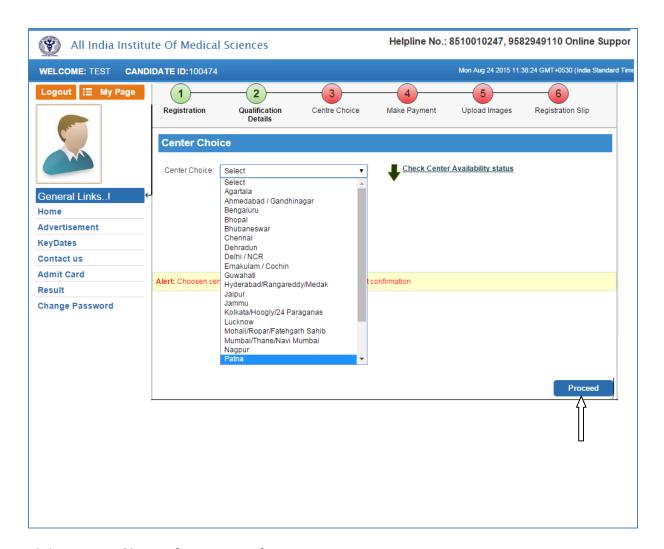

#### 3. Centres for competitive entrance examination

- The Examination will be conducted at cities listed below\* in online mode only [Computer Based Test (CBT)]
- Applicants should indicate his/her choice of city of examination at the time filling the application form. The city chosen is subject to confirmation of payment of the examination fee.
- The city of examination shall be allotted on first-come first-serve basis subject to availability of nodes in respective city.
- The centre of examination once chosen and allotted will not be changed and any request in this
  regard will not be entertained. Applicants should therefore indicate the choice of city with
  utmost care.
- Applicants are advised to register themselves, make payment and submit their application form at the earliest without waiting for the last date, to avoid not getting the city/centre of their choice.

| SI.<br>No. | Name of City*              | Code |
|------------|----------------------------|------|
| 1.         | Agartala                   | 01   |
| 2.         | Ahmedabad /Gandhinagar     | 02   |
| 3.         | Bengaluru                  | 03   |
| 4.         | Bhopal                     | 04   |
| 5.         | Bhubaneswar                | 05   |
| 6.         | Chennai                    | 06   |
| 7.         | Dehradun                   | 07   |
| 8.         | Delhi /NCR                 | 80   |
| 9.         | Ernakulam / Cochin         | 09   |
| 10.        | Guwahati                   | 10   |
| 11.        | Hyderabad/Rangareddy/Medak | 11   |
| 12.        | Jaipur                     | 12   |

| SI.<br>No. | Name of City*                | Code |
|------------|------------------------------|------|
| 13.        | Jammu                        | 13   |
| 14.        | Kolkata/Hoogly/24 Paraganas  | 14   |
| 15.        | Lucknow                      | 15   |
| 16.        | Mohali/Ropar/Fatehgarh Sahib | 16   |
| 17.        | Mumbai/Thane/Navi Mumbai     | 17   |
| 18.        | Nagpur                       | 18   |
| 19.        | Patna                        | 19   |
| 20.        | Raipur                       | 20   |
| 21.        | Ranchi                       | 21   |
| 22.        | Shimla                       | 22   |
| 23.        | Thiruvananthapuram           | 23   |
| 24.        | Vijyawada                    | 24   |

<sup>\*</sup> In case, a city is cancelled due to non-availability of minimum number of candidates in that city, AIIMS shall do necessary re-allocation of candidates who have chosen that city.