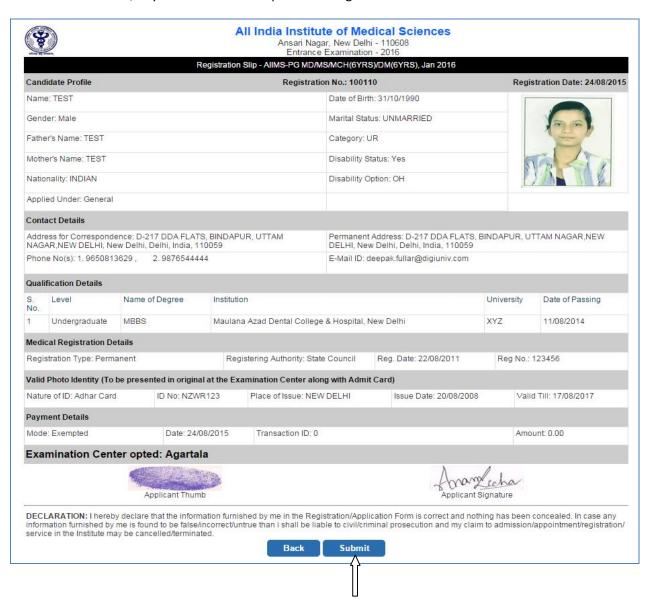

#### 3. STATUS OF ONLINE REGISTRATION

Acknowledgement with regard to successful Online Registration will be forwarded to applicants on their email ID. However, the status of application and Admit Card will be available on AIIMS website <a href="https://www.aiimsexams.org">www.aiimsexams.org</a> and <a href="https://www.aiimsexams.org">www.aiimsexams.org</a> and <a href="https://www.aiimsexams.org">www.aiimsexams.org</a> and <a href="https://www.aiimsexams.org">www.aiimsexams.org</a> If the status of a candidate's Application or Admit Card is not available on website, he/she should immediately write to the Assistant Controller of Examinations, AIIMS, New Delhi-110608 along with full particulars of the Registration of application form through email.

#### 4. DOCUMENTS TO BE ATTACHED WITH REGISTRATION SLIP

- I) No document (copies of certificate, mark sheets etc.) is required to be attached with the downloaded Registration Slip except the following applicable to Sponsored Candidates and Foreign nationals:
  - 1) **Sponsorship Certificate** (in the case of sponsored candidate) in the format prescribed in the Prospectus, duly completed and signed by the competent authority.
  - 2) NOC from Ministry of Health & Family Welfare in case of Foreign National,