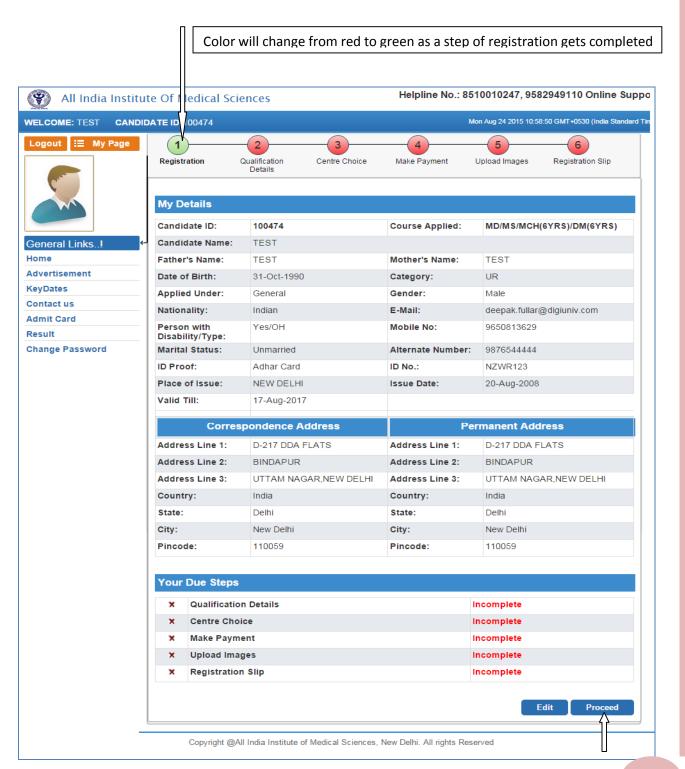

ase note this candidate id for future references.

31

### **Change Password**

Login with the provided login Credentials i.e. **Candidate Id and Password** and correct **Captcha**. On first time login, candidate has to change password Change Password through **Change Password** page. **Re-login** with the new changed password to complete due steps of Registration Process.



#### **Candidate Information Page**

After re-login the next page appears will page will show the <u>all Six (6) steps of Registration Process</u>. First step is new candidate Registration for MD/MS/M.CH(6 Yrs.)/D.M. (6Yrs.)/MDS.

The color of the Number of the Step in Navigation Bar will change from Red to Green as the steps get completed and candidate can jump/go to any steps among the completed steps at any time.



### **Edit Information Page**

Candidate should re-check the filled in information, in case there is some error in the information filled in the form Candidate can edit some information by clicking on **Edit Button.** It will redirect candidate to **Registration page** where some information can be edited.



| All India Institute   | e Of Medical Sc                         | iences                   |                       | Helpline No.: 8           | 510010247, 9582949110 Online                | Support      |
|-----------------------|-----------------------------------------|--------------------------|-----------------------|---------------------------|---------------------------------------------|--------------|
| WELCOME: TEST CANDIDA | ATE ID:100474                           |