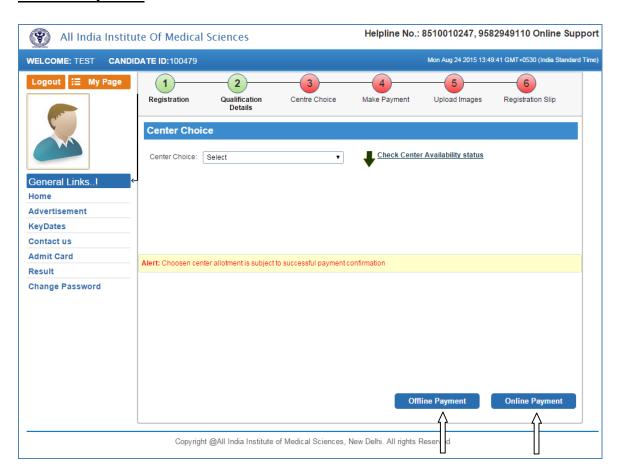

MODE OF PAYMENT: Through Debit /Credit Card or through computer generated Challan Form in any branch of State Bank of India (S.B.I.)

All applicants are advised to read the Prospectus and Help Manual carefully before starting online registration and ensure that no column is left blank. In the event of rejection of the application form, no correspondence/request for reconsideration will be entertained. Applicants are also advised to download and take a print of the Registration Slip. They should retain a copy of Registration Slip and candidate's copy of Challan form till the completion of Admission Process.