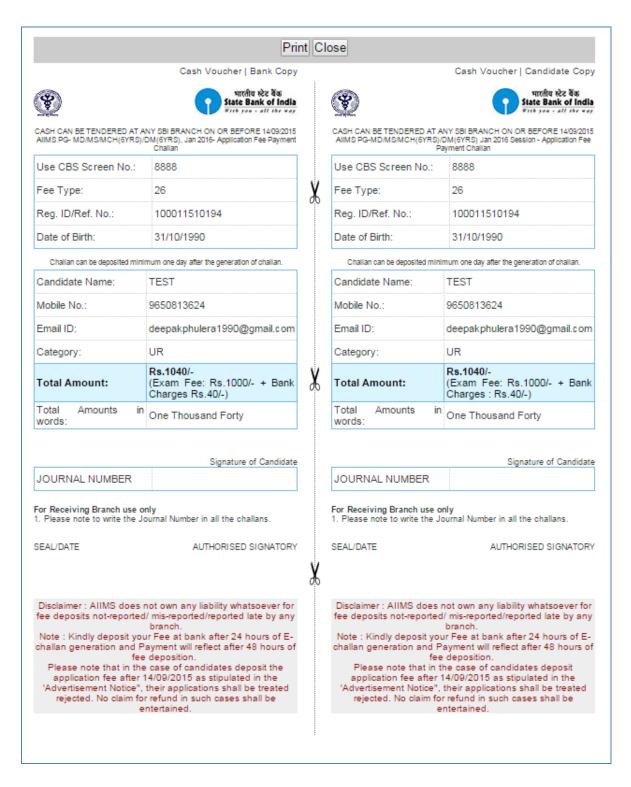

#### APPLICATION FEE

- General / OBC Category: Rs.1000/- +Transaction Charges as applicable
- SC/ST Category: Rs. 800/- +Transaction Charges as applicable
- OPH Candidates is exempted from payment of any Fee

MODE OF PAYMENT: Through Debit /Credit Card or through computer generated Challan Form in any branch of State Bank of India (S.B.I.)

All applicants are advised to read the Prospectus and Help Manual carefully before starting online registration and ensure that no column is left blank. In the event of rejection of the application form, no correspondence/request for reconsideration will be entertained. Applicants are also advised to download and take a print of the Registration Slip. They should retain a copy of Registration Slip and candidate's copy of Challan form till the completion of Admission Process.