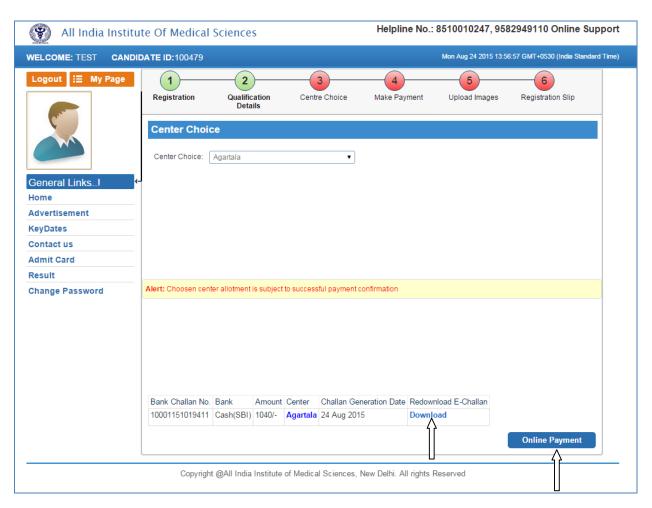

MODE OF PAYMENT: Through Debit /Credit Card or through computer generated Challan Form in any branch of State Bank of India (S.B.I.)

All applicants are advised to read the Prospectus and Help Manual carefully before starting online registration and ensure that no column is left blank. In the event of rejection of the application form, no correspondence/request for reconsideration will be entertained. Applicants are also advised to download and take a print of the Registration Slip. They should retain a copy of Registration Slip and candidate's copy of Challan form till the completion of Admission Process.