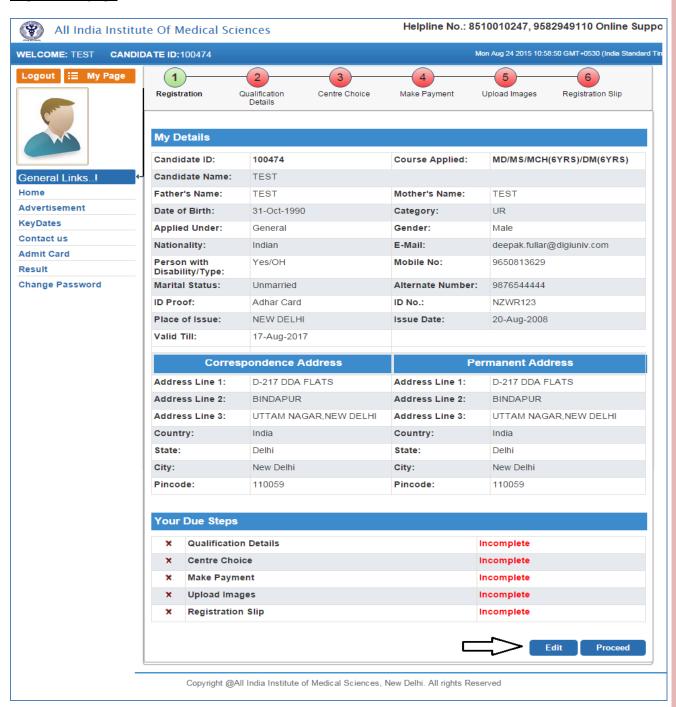

changed password to complete due steps of Registration Process.



#### **Candidate Information Page**

After re-login the next page appears will page will show the <u>all Six (6) steps of Registration Process</u>. First step is new candidate Registration for MD/MS/M.CH(6 Yrs.)/D.M. (6Yrs.)/MDS.

The color of the Number of the Step in Navigation Bar will change from Red to Green as the steps get completed and candidate can jump/go to any steps among the completed steps at any time.



### **Edit Information Page**

Candidate should re-check the filled in information, in case there is some error in the information filled in the form Candidate can edit some information by clicking on **Edit Button.** It will redirect candidate to **Registration page** where some information can be edited.



| All India Institute   | e Of Medical Sc                         | iences                   |                       | Helpline No.: 8           | 510010247, 9582949110 Online                | Support      |
|-----------------------|-----------------------------------------|--------------------------|-----------------------|---------------------------|---------------------------------------------|--------------|
| WELCOME: TEST CANDIDA | ATE ID:100474                           |                          |                       |                           | Mon Aug 24 2015 11:01:13 GMT+0530 (India St | andard Time) |
| Logout                | 1                                       | 2                        | 3                     | 4                         | 5 6