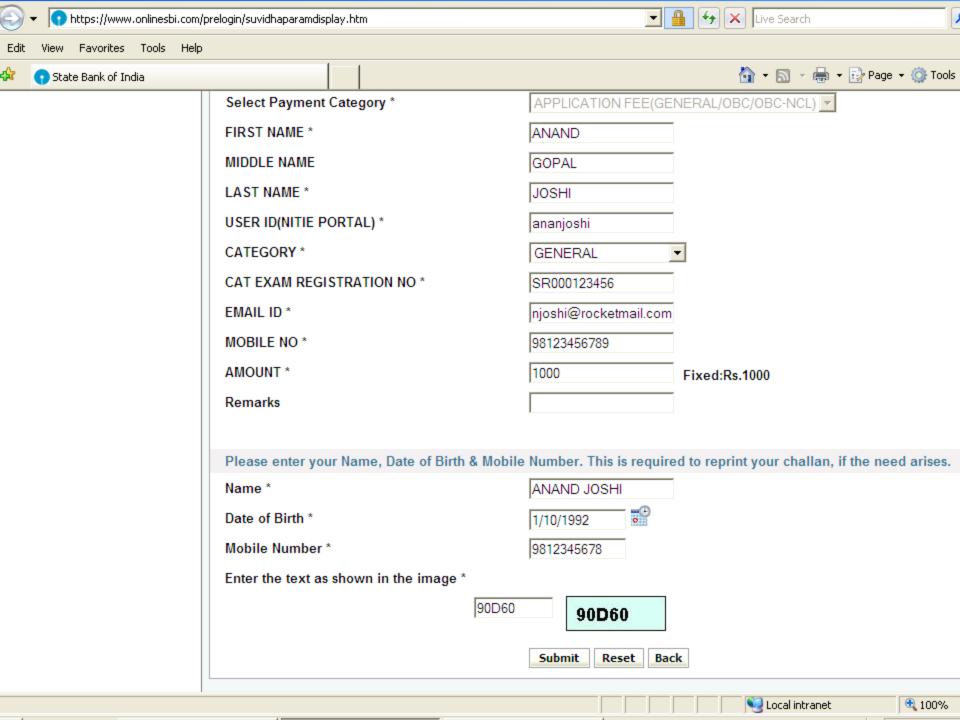

## APPLICATION FEE PAYMENT PROCEDURE THROUGH SB COLLECT ON

https://www.onlinesbi.com

**SBI BRANCH** 

Bank Charges: Rs 10.0

Bank Charges: Rs 10.0

Bank Charges: Rs 10.0

Bank Charges: 10.0

https://www.onlinesbi.com/prelogin/suvidhamopsgateway.htm