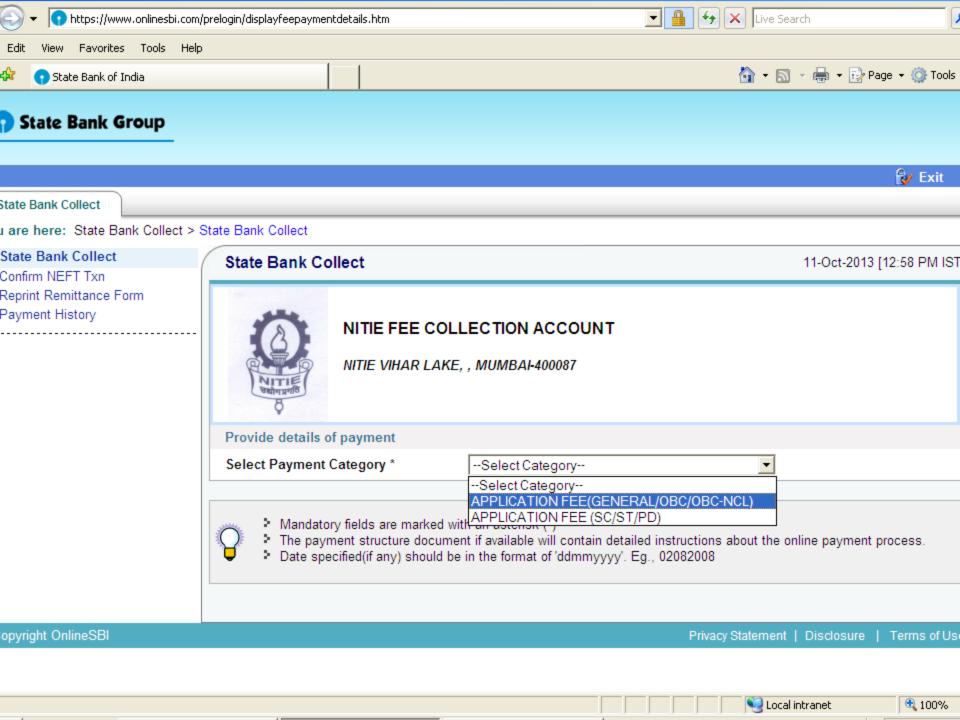

## APPLICATION FEE PAYMENT PROCEDURE THROUGH SB COLLECT ON

https://www.onlinesbi.com

**SBI BRANCH** 

Bank Charges: Rs 10.0

Bank Charges: Rs 10.0

Bank Charges: Rs 10.0

Bank Charges: 10.0

https://www.onlinesbi.com/prelogin/suvidhamopsgateway.htm