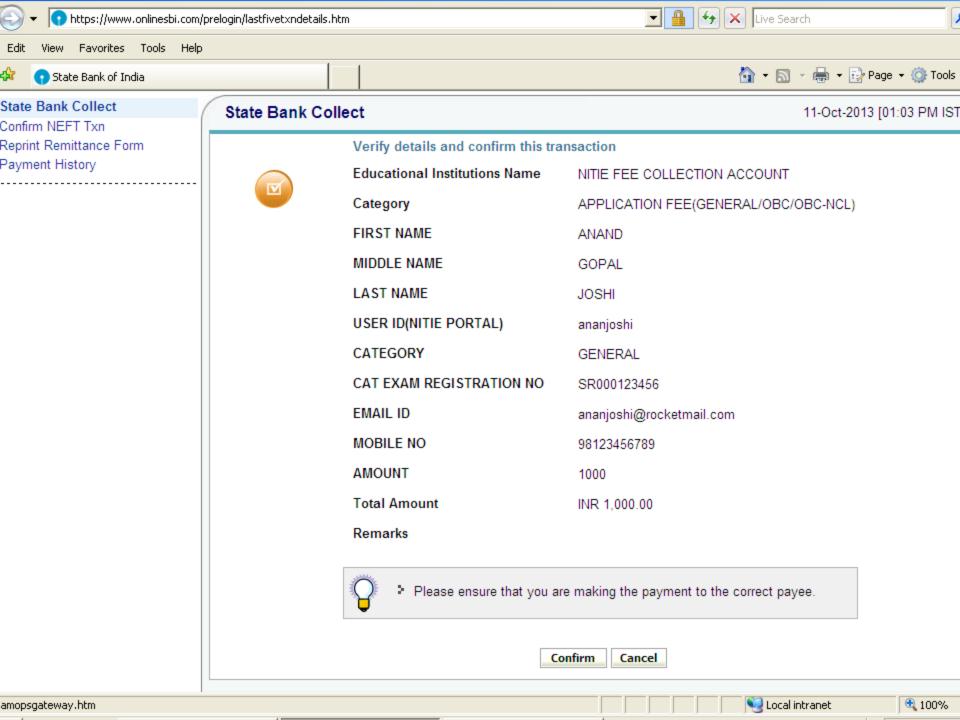

## APPLICATION FEE PAYMENT PROCEDURE THROUGH SB COLLECT ON

https://www.onlinesbi.com

**SBI BRANCH** 

Bank Charges: Rs 10.0

Bank Charges: Rs 10.0

Bank Charges: Rs 10.0

Bank Charges: 10.0

https://www.onlinesbi.com/prelogin/suvidhamopsgateway.htm