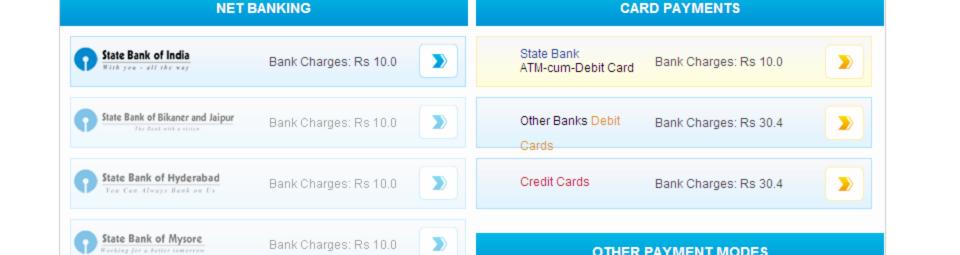

OTHER PAYMENT MODES

Bank Charges: Rs 50.0

Bank Charges: Rs 10.0

🚹 🕶 🔝 🕝 🖶 🕶 Page 🕶 🚳 Tools

State Bank Collect

NEFT

- The payment mode :
- •If Internet Banking of SBI is selected it will take you to the login page of SBI where the student has to put the Username ID/PW of his Internet Banking and make the payment.

## **All Card Transactions**

•If payment is to be made with debit card / credit card, it will direct you to the VbV page where you have to put the card details etc and make the payment. The receipt can be generated from SB Collect link the next day. (T+1)