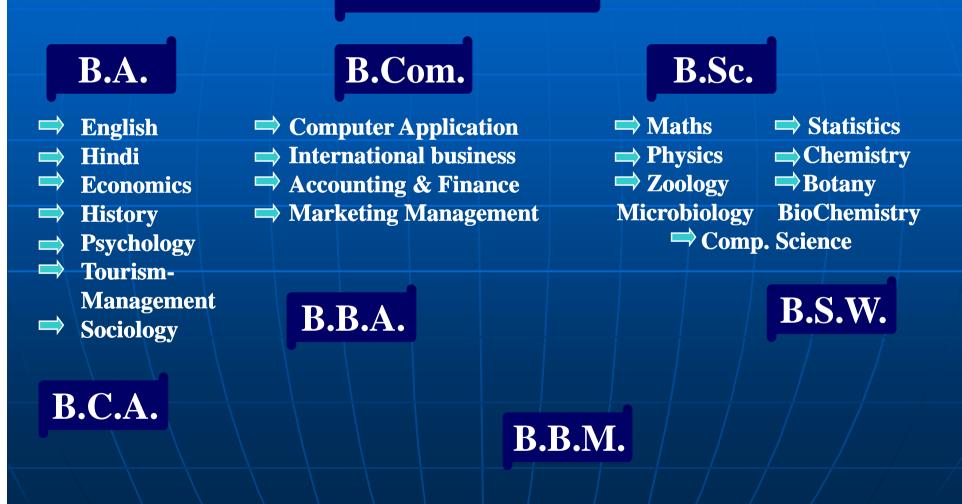

#### **GRADUATION COURSES**

Established under Sec.3 of the UGC Act, 1956 (Approved by Distance Education Council, IGNOU, New Delhi)