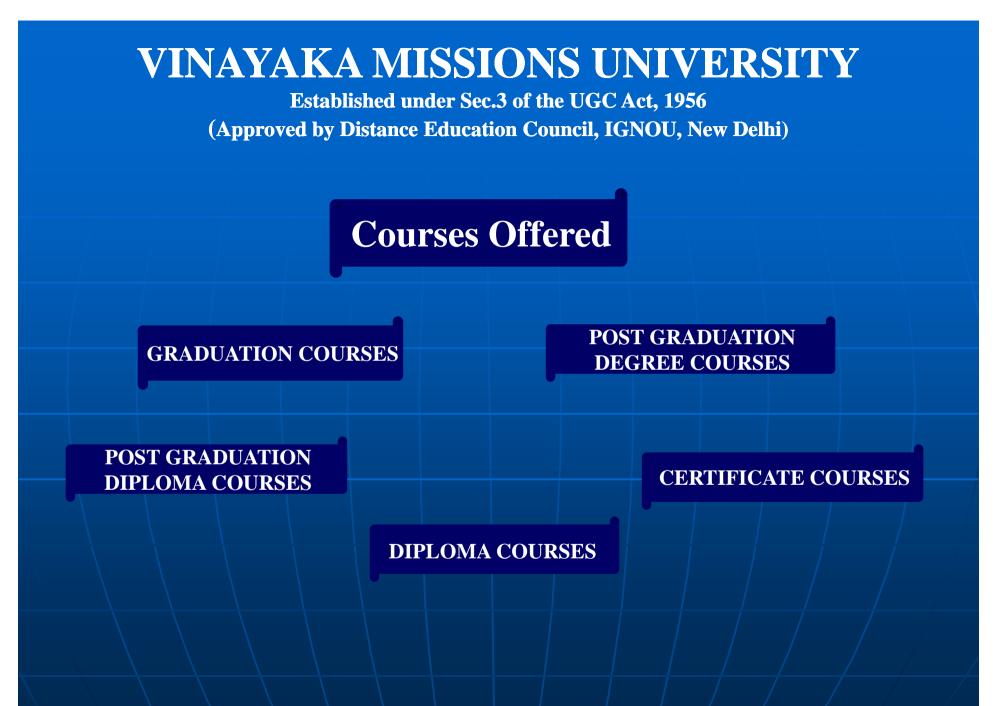

#### **GRADUATION COURSES**

Established under Sec.3 of the UGC Act, 1956 (Approved by Distance Education Council, IGNOU, New Delhi)

#### POST GRADUATION DEGREE COURSES

### **CERTIFICATE COURSES**

Established under Sec.3 of the UGC Act, 1956 (Approved by Distance Education Council, IGNOU, New Delhi)

### **DIPLOMA COURSES**