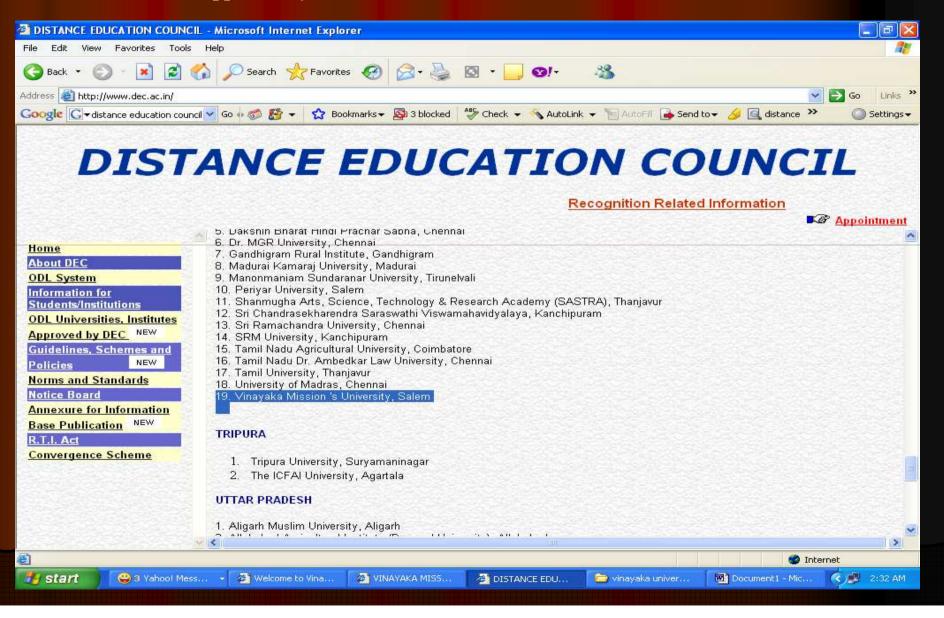

#### **RECOGNITION OF COURSES OFFERED BY VMU** Vinayaka Missions University Distance Education Council approval <u>No.DEC/VMRF/07/255 dated 28.2.2007</u>

Refer Distance Education Council Website www.dec.ac.in Recognition of courses conducted by the Universities through Academic Centers/ Study Centers / Off campus centers Letter No F-23-1/2003-TS III dated No17-2 2004

all the degrees /diplomas awarded through by the Universities established by Act of Parliament or State Legislation, Deemed to be Universities under Section 3 of the UGC Act 1956 and institutions of National importance declared under and Act the Parliament stand automatically recognized for the purpose of employment under the central government. No formal orders recognizing such degrees/ diplomas are necessary to be issued. Recognition of Qualifications for Employment Government of India, Ministry of Human Resource Development (Department of Education) To be published in Gazette of India - Part I section 4 Notification (44) The Board of Assessment for Educational Qualifications, the Government of India has declared that degrees /diplomas awarded through Distance Education by the Universities established by Act of Parliament or State Legislation, Deemed to be Universities under Section 3 of the UGC Act 1956 and institutions of National importance declared under and Act the Parliament stand automatically recognized for the purpose of employment to posts and services provided it has been approved by Distance Education council, IGNOU, New Delhi.