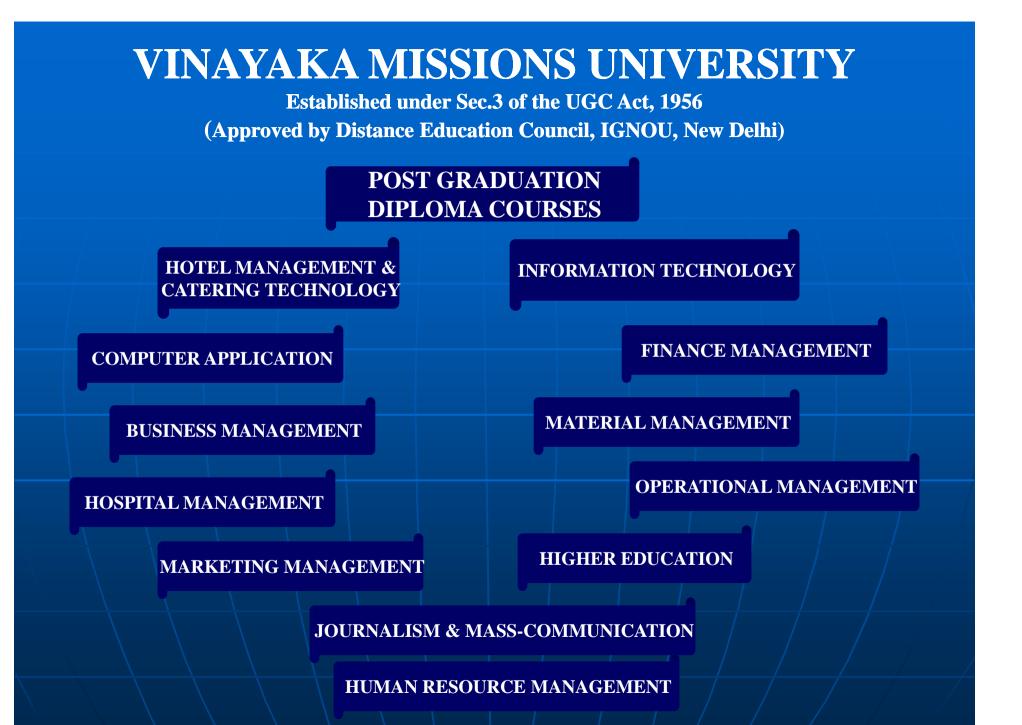

nder Sec.3 of the UGC Act, 1956 (Approved by Distance Education Council, IGNOU, New Delhi)

#### POST GRADUATION DEGREE COURSES

### M.A.

- ➡ English
- 📥 Hindi
- **➡** Economics
- ➡ History
- ⇒ Psychology
- ➡ Tourism-Management
- ⇒ Sociology
- **⇒** Education

M.C.A.

## M.Com.

- ➡ Banking & Insurance
- ➡ Computer Application
- ➡ Accounting & Finance
- ⇒ Finance Management
- ➡ Education management

### M.B.A.

- ➡ Finance
- **→** Marketing
- **→** Human Resource
- ➡ International Business
- Applied Management
- ➡ Systems
- **➡ Production Management**
- ➡ Telecom Management

## M.Sc.

- → Maths
- Physics
- → Chemistry

→ Statistics

- $\Rightarrow$  Zoology  $\Rightarrow$  Botany
- ➡Microbiology ➡Biotechnology
  - ➡ Computer Science
  - ⇒ Software Engineering

M.B.A. (Executive)

M.S.W.



Established under Sec.3 of the UGC Act, 1956 (Approved by Distance Education Council, IGNOU, New Delhi)

### **CERTIFICATE COURSES**



Established under Sec.3 of the UGC Act, 1956 (Approved by Distance Education Council, IGNOU, New Delhi)

### **DIPLOMA COURSES**