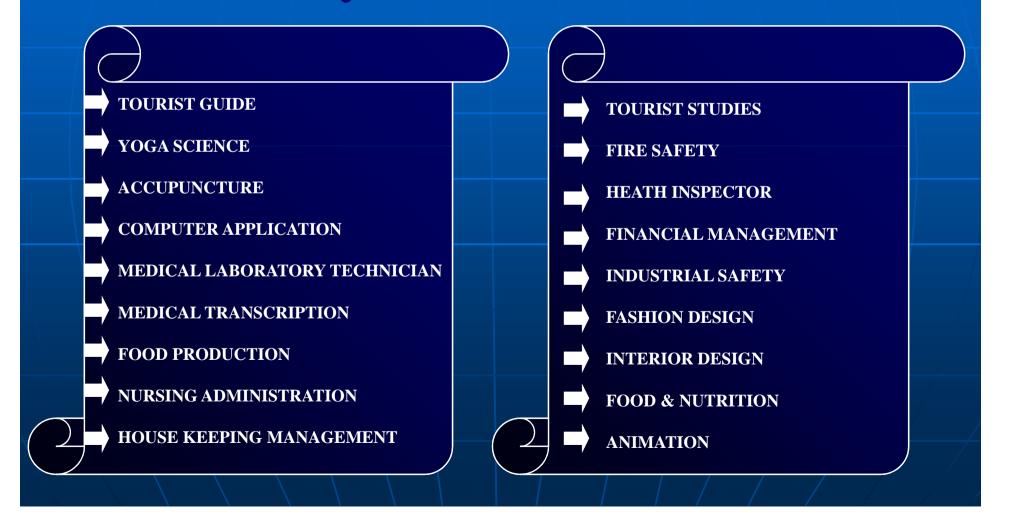

### **CERTIFICATE COURSES**

Established under Sec.3 of the UGC Act, 1956 (Approved by Distance Education Council, IGNOU, New Delhi)