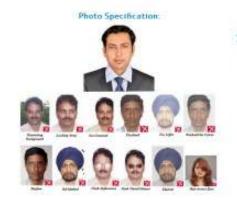

# **UPLOAD OF CANDIDATE IMAGE AND OTHER DOCUMENTS**

- Photograph must be a recent passport style colour picture.
- Make sure that the picture is in colour, taken against a light-coloured, preferably white, background.
- Caps, hats and dark glasses are not acceptable. Regligious headwear is allowed but it must not cover your face.
- Look straight at the camera with a relaxed face if the picture is taken on a sunny day, have the sun behind you, or place yourself in the shade, so that you are not squinting and there are no harsh shadows if you wear glasses make sure that there are no reflections and your eyes can be clearly seen.
- Dimensions 456 x 568 pixels (preferred) Size of file should be between 80-100 kb
- Upload the scanned copies of SSC, PC, CMM (B.Tech and B.Pharm. only) (in pdf and size between 50 kB to 200kB each) and semester marks memos (in pdf/Zip/Rar and size less than 500kB) and submit the application.