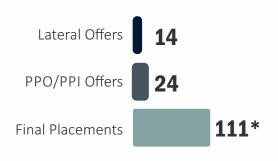

### **PGDHRM 2013-15**

BATCH STRENGTH **42** COMPANIES VISITED 30

Lateral Offers PPO/PPI Offers 33 Final Placements

<sup>\*2</sup> Students Opted Out of Final Placements