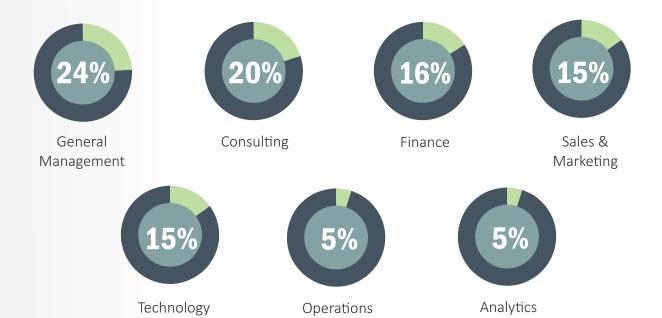

#### **Brief**

Sales & Marketing was one of the most preferred functional areas for IIM Ranchi graduates attracting 15% of students. Most of the international offers were also made in this domain.

Brands from various sectors like FMCG, Telecom, Pharma & Healthcare, Automotive, Mass media, Ecommerce, etc. recruited in bulk from the institute. The profiles offered included Digital Marketing, Media Marketing, e-Commerce, International marketing and the like. The year saw first-time recruiters such as Hewlett-Packard, Future Group and Bajaj Corp while enhancing the relationship with regular recruiters like Becton Dickinson, RPG Group, Hero Motocorp and HT Media.

The Finance sector represented by various firms' showed continued interest with nearly 16% of the total offers coming from this sector.

#### **Brief**

here was a sharp increase in the offers made for General Management roles owing to the Lateral Placement Process this year. With close to 24% of overall offers, a substantial number of students bagged roles in this domain. Participants were offered leadership roles by several industry majors such as Daimler India, DS Group, RPG Group, and Idea Cellular among others.