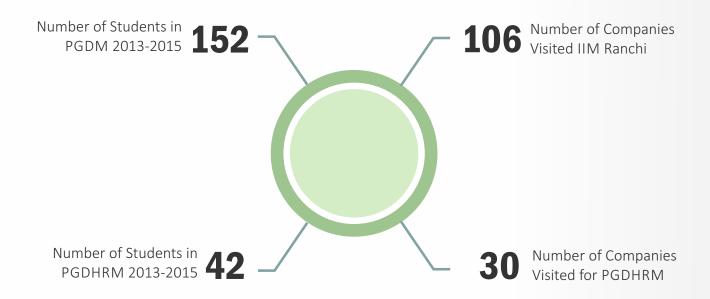

### **PGDM 2013-15**

BATCH STRENGTH **152** COMPANIES VISITED **106** 

₹55 lpa Highest CTC Offered (International)

### **PGDHRM 2013-15**

BATCH STRENGTH **42** COMPANIES VISITED 30

Lateral Offers PPO/PPI Offers 33 Final Placements

<sup>\*2</sup> Students Opted Out of Final Placements