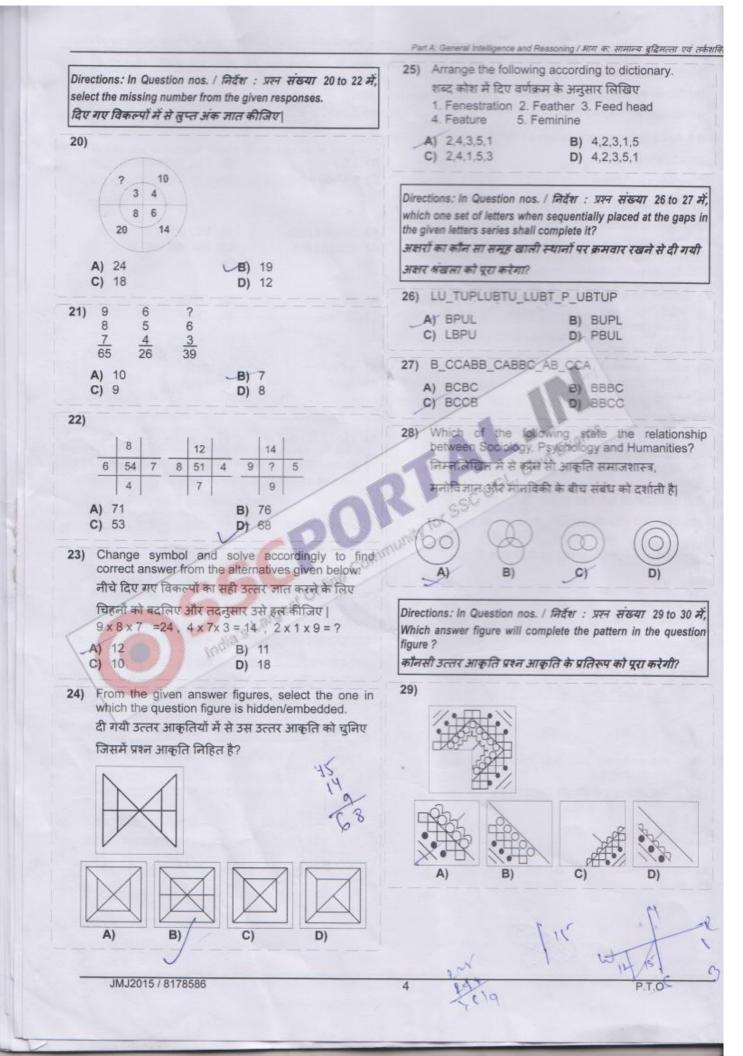

|
| C) 1234             | D) 1189           |
| 17)                 |                   |
| A) Marigold / गेंदा | B) Tulip/टयूलिप   |
| C) Rose / गुलाब     | D) Lotus / कमल    |

e and Reasoning / भाग कः सामान्य बुद्धिमत्तवा वर्व तर्कशक्तित

| A) Brass / पीतल | B)   | Steel / इस्पात  |
|-----------------|------|-----------------|
| C) Tin / टिन    | 1000 | Bronze / कांस्य |

18)

3

19) A circular sheet of paper is folded in particular manner, punched once and then unfolded. Find out the manner in which the paper was folded and punched from amongst the answer figures. एक वृत्ताकार कागज़ को एक विशेष ढंग से मोड़ा गया है और फिर एक बार छिद्रित करके खोला गया है | उत्तर आकृतियों

को देख कर बताइए की उसे किस उत्तर आकृति में दिए गए ढंग से मोड़कर छिद्रित किया गया है।



P.T.O

JMJ2015 / 8178586



0

23

CCU



31) From her home facing south west, Kavita walks 15m and turns northward and walks 12m. How far was she from her home, which was her starting point?

अपने घर से दक्षिण-पश्चिम की ओर मुख करके, कविता

15मी. चलती है और फिर उत्तर की ओर मुड़कर 12मी.

चलती है | वह अपने घर से जो उसका प्रारंभिक स्थल था, वह कितनी दर थी?

| A) | 12 m | B) | 9 m  |
|----|------|----|------|
|    | 10 m | D) | 15 m |

32) Two horses A and B run at a speed of 3:2 ratio in the first lap; during the second lap the ratio differs by 4:7; during the third lap the ratio differs by 8:9. What is the difference in ratio of speed altogether between the two horses.

दो घोड़े A और B पहले चक्कर में 3:2 अनुपात की गति से

दौड़ते हैं: दूसरे चक्कर में अनुपात बदल कर 4:7 हो जासा है:

तीसरे चक्कर में अनुपात बदल कर 8:9 हो ज