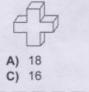

प्रतिबिंब होगी ?

12) How many faces can you count in this 3 dimensional model ?

B) 14

D) 12

इस 3 आयामी माडल में कितनी मुखाकृति हैं?

| 3)                  | 1                 |
|---------------------|-------------------|
| A) (5,7)            | <b>B)</b> (29,31) |
| 9 (47,49)           | <b>D)</b> (11,13) |
| (4)                 |                   |
| A) mmm qqq ttt      | B) bbb fff jjj 2  |
| C) ccc ggg kkk      | D) kkk ooo sss    |
| 15)                 |                   |
| A) HIUL             | B) QIEM           |
| C) ZOIV             | D) TEAP           |
| 16)                 |                   |
| A) 9100             | B) 8110           |
| C) 1234             | D) 1189           |
| 17)                 |                   |
| A) Marigold / गेंदा | B) Tulip/टयूलिप   |
| C) Rose / गुलाब     | D) Lotus / कमल    |