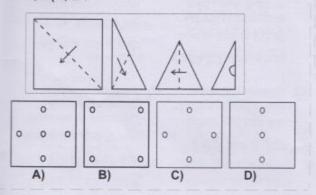

 If a mirror is placed on the line MN, then which of the answer figures is the right image of the given figure.

यदि एक दर्पण को MN रेखा पर रखा जाये, तो दी गयी उत्तर

आकृतियों में से कौन सी आकृति प्रश्न आकृति की सही

प्रतिबिंब होगी ?

12) How many faces can you count in this 3 dimensional model ?

B) 14

D) 12

इस 3 आयामी माडल में कितनी मुखाकृति हैं?

| 3)                  | 1                 |
|---------------------|-------------------|
| A) (5,7)            | <b>B)</b> (29,31) |
| 9 (47,49)           | <b>D)</b> (11,13) |
| (4)                 |                   |
| A) mmm qqq ttt      | B) bbb fff jjj 2  |
| C) ccc ggg kkk      | D) kkk ooo sss    |
| 15)                 |                   |
| A) HIUL             | B) QIEM           |
| C) ZOIV             | D) TEAP           |
| 16)                 |                   |
| A) 9100             | B) 8110           |
| C) 1234             | D) 1189           |
| 17)                 |                   |
| A) Marigold / गेंदा | B) Tulip/टयूलिप   |
| C) Rose / गुलाब     | D) Lotus / कमल    |