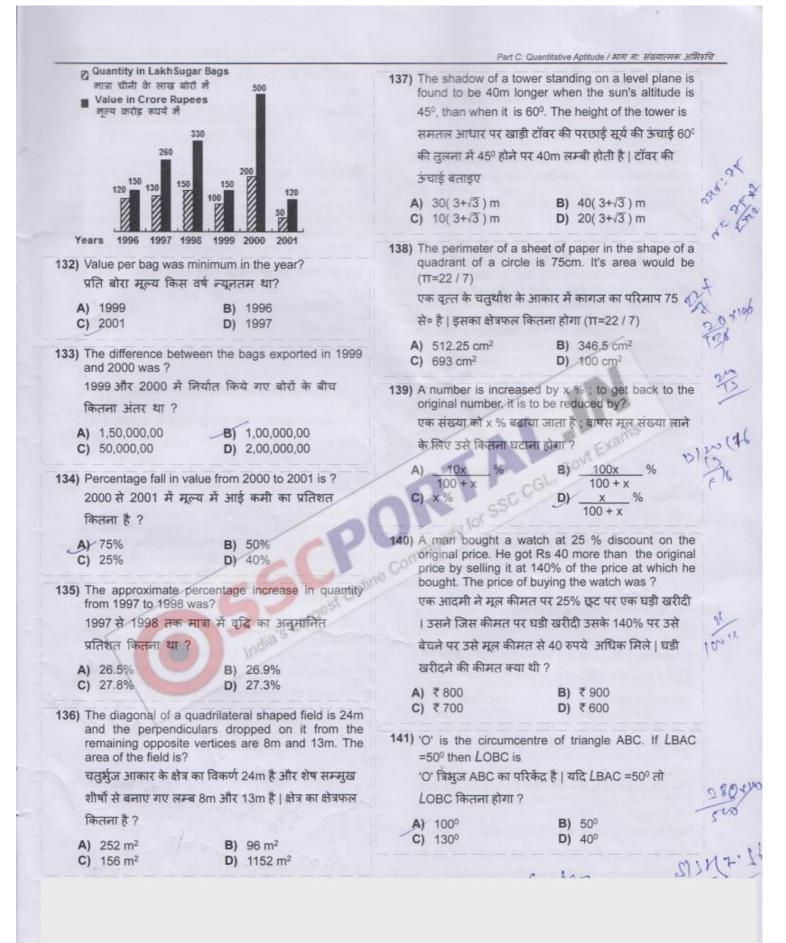

a$  is an acute angle and 2 sin  $\alpha$  +15 cos2  $\alpha$  =7, 2 km 5 m किसके बराबर है ? then the value of  $\cot \alpha$  is B) 2.05 km यदि α एक न्यून कोण है और 2 sin α +15 cos2 α =7 तो A) 2.0005 km D) 2.5 km C) 2.005 km cot α का मान क्या होगा? 126) If a shop-keeper purchases cashewnut at Rs 250 B) 3 4 A) per Kg and sells it at Rs 10 per 50 grams, then he 4 5 will have D) 5 4 C) यदि एक दूकानदार ₹ 250 प्रति किग्रा. की दर से काजू 3 खरीदता है और ₹10 प्रति 50 ग्राम की दर से उन्हें बेच Directions: In Question nos. / निर्देश : प्रश्न संख्या 132 to 135 में, देता है तो उसे क्या हुआ होगा ? Study the BAR Graph and answer the Questions B) 25 % Loss / हानि बार-ग्राफ का अध्ययन कीजिए और प्रश्नों का उत्तर दीजिये A) 25% Profit / लाभ D) 20% Profit / লাभ C) 20 % Loss / हानि P.T.O 16 JMJ2015 / 8178586



JMJ2015 / 8178586

17

P.T.O





For More Information Click Given below link:

http://sscportal.in/community/courses

|                                                            | ******                                                            | ******                                        | *