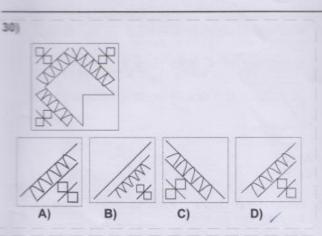

| D) 1189           |
| 17)                 |                   |
| A) Marigold / गेंदा | B) Tulip/टयूलिप   |
| C) Rose / गुलाब     | D) Lotus / कमल    |

e and Reasoning / भाग कः सामान्य बुद्धिमत्तवा वर्व तर्कशक्तित

| A) Brass / पीतल | B)   | Steel / इस्पात  |
|-----------------|------|-----------------|
| C) Tin / टिन    | 1000 | Bronze / कांस्य |

18)

3

19) A circular sheet of paper is folded in particular manner, punched once and then unfolded. Find out the manner in which the paper was folded and punched from amongst the answer figures. एक वृत्ताकार कागज़ को एक विशेष ढंग से मोड़ा गया है और फिर एक बार छिद्रित करके खोला गया है | उत्तर आकृतियों

को देख कर बताइए की उसे किस उत्तर आकृति में दिए गए ढंग से मोड़कर छिद्रित किया गया है।



P.T.O

JMJ2015 / 8178586



0

23

CCU



31) From her home facing south west, Kavita walks 15m and turns northward and walks 12m. How far was she from her home, which was her starting point?

अपने घर से दक्षिण-पश्चिम की ओर मुख करके, कविता

15मी. चलती है और फिर उत्तर की ओर मुड़कर 12मी.

चलती है | वह अपने घर से जो उसका प्रारंभिक स्थल था, वह कितनी दर थी?

| A) | 12 m | B) | 9 m  |
|----|------|----|------|
|    | 10 m | D) | 15 m |

32) Two horses A and B run at a speed of 3:2 ratio in the first lap; during the second lap the ratio differs by 4:7; during the third lap the ratio differs by 8:9. What is the difference in ratio of speed altogether between the two horses.

दो घोड़े A और B पहले चक्कर में 3:2 अनुपात की गति से

दौड़ते हैं: दूसरे चक्कर में अनुपात बदल कर 4:7 हो जासा है:

तीसरे चक्कर में अनुपात बदल कर 8:9 हो जाता है। दोनों