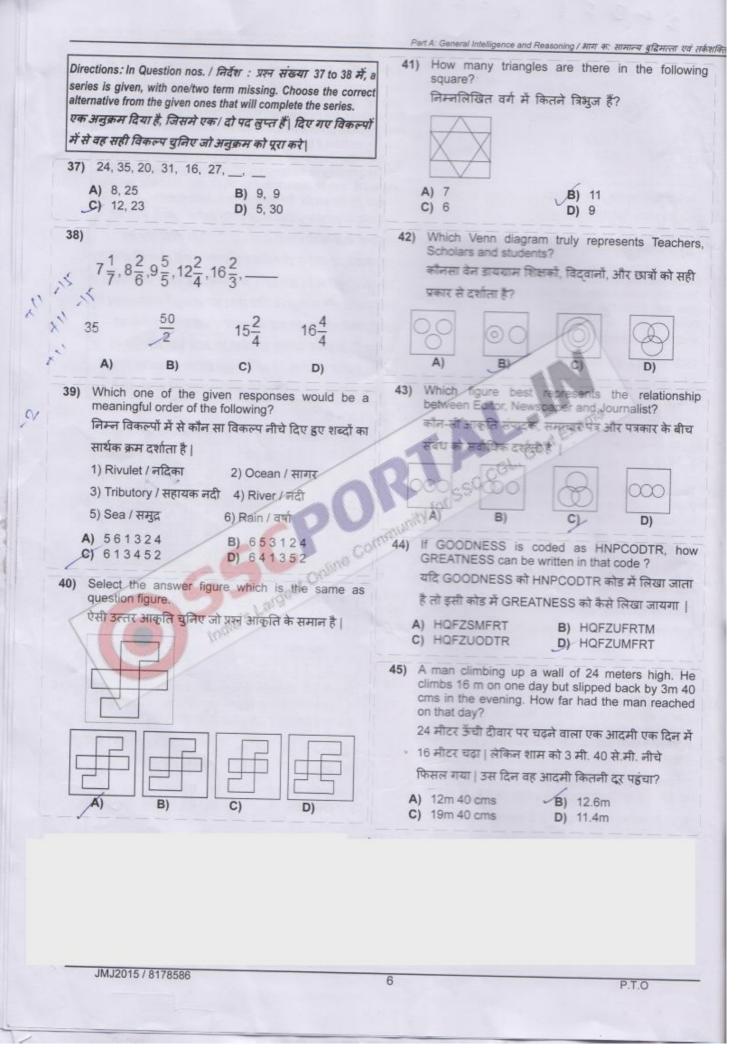

7   | U | V | 0 |
| 3 | R | L | Ν | S | Ι | -  | 8   | Т | Υ | A |
| 4 | В | D | M | R | J |    | 9   | Х | 0 | E |

35) AIRS

34) LANE

| - |   |   |   |   | 1 | 1 | 1 - |   | _ | 1. |   |
|---|---|---|---|---|---|---|-----|---|---|----|---|
|   | 0 | 1 | 2 | 3 | 4 |   | 5   | 6 | 7 | 8  | 9 |
| 0 | Α | Е | Μ | N | Ρ | 5 | 1   | L | R | S  | T |
| 1 | Ν | Ρ | Α | Е | Μ | 6 | R   | S | T | 1  | L |
| 2 | Е | М | Ν | Ρ | А | 7 | Т   | 1 | L | R  | S |
| 3 | Ρ | A | Е | Μ | Ν | 8 | L   | R | S | Т  | 1 |
| 4 | M | Ν | Ρ | A | E | 9 | S   | T | 1 | L  | R |

36) If a represents ÷, b represents +, c represents and d represents x then 24a 6d 4b 9c 8 = ? यदि a ÷ को दर्शाता है, b + को दर्शाता है, c - को दर्शाता है,

B) 17

D) 6

और d x को दर्शाता है तो 24 a 6 d 4 b 9 c 8 = ? A) 19

C) 20

5

C



46) A piece of paper is folded and cut as shown below in the question figures. From the given answer figures, indicate how it will appear when opened.

नीचे प्रश्न आकृतियों में दिखाए अनुसार कागज को मोड़ कर

काटने तथा खोलने के बाद वह किस उत्तर आकृति जैसा दिखाई देगा ?



47) In a language FIFTY is written as CACTY. CAR as POL. TAR as TOL, how can TARIFF be written in

- A) TOEFDD C) TOLADD
- 48) Some equations are solved on the basis of certain

A)

| nun | 1-01- | T. UAUA | 5 - 500, 07 |
|-----|-------|---------|-------------|
|     |       |         | 1AD         |
| 727 |       |         | P1 202      |

D) 192 C) 462

49) Choose the similar group of numbers on the basis of certain common properties they possess: ऐसी संख्याओं के समूह का चयन कीजिये जिनमे कुछ

B) (23,33,51)

D) (16,27,11)