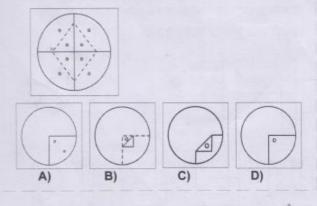

 If a mirror is placed on the line MN, then which of the answer figures is the right image of the given figure.

यदि एक दर्पण को MN रेखा पर रखा जाये, तो दी गयी उत्तर

आकृतियों में से कौन सी आकृति प्रश्न आकृति की सही

प्रतिबिंब होगी ?

12) How many faces can you count in this 3 dimensional model ?

B) 14

D) 12

इस 3 आयामी माडल में कितनी मुखाकृति हैं?

| 3)                  | 1                 |
|---------------------|-------------------|
| A) (5,7)            | <b>B)</b> (29,31) |
| 9 (47,49)           | <b>D)</b> (11,13) |
| (4)                 |                   |
| A) mmm qqq ttt      | B) bbb fff jjj 2  |
| C) ccc ggg kkk      | D) kkk ooo sss    |
| 15)                 |                   |
| A) HIUL             | B) QIEM           |
| C) ZOIV             | D) TEAP           |
| 16)                 |                   |
| A) 9100             | B) 8110           |
| C) 1234             | D) 1189           |
| 17)                 |                   |
| A) Marigold / गेंदा | B) Tulip/टयूलिप   |
| C) Rose / गुलाब     | D) Lotus / कमल    |