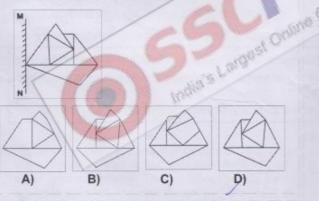

 If a mirror is placed on the line MN, then which of the answer figures is the right image of the given figure.

यदि एक दर्पण को MN रेखा पर रखा जाये, तो दी गयी उत्तर

आकृतियों में से कौन सी आकृति प्रश्न आकृति की सही

प्रतिबिंब होगी ?

12) How many faces can you count in this 3 dimensional model ?

B) 14

D) 12

इस 3 आयामी माडल में कितनी मुखाकृति हैं?

| 3)                  | 1                 |
|---------------------|-------------------|
| A) (5,7)            | <b>B)</b> (29,31) |
| 9 (47,49)           | <b>D)</b> (11,13) |
| (4)                 |                   |
| A) mmm qqq ttt      | B) bbb fff jjj 2  |
| C) ccc ggg kkk      | D) kkk ooo sss    |
| 15)                 |                   |
| A) HIUL             | B) QIEM           |
| C) ZOIV             | D) TEAP           |
| 16)                 |                   |
| A) 9100             | B) 8110           |
| C) 1234             | D) 1189           |
| 17)                 |                   |
| A) Marigold / गेंदा | B) Tulip/टयूलिप   |
| C) Rose / गुलाब     | D) Lotus / कमल    |