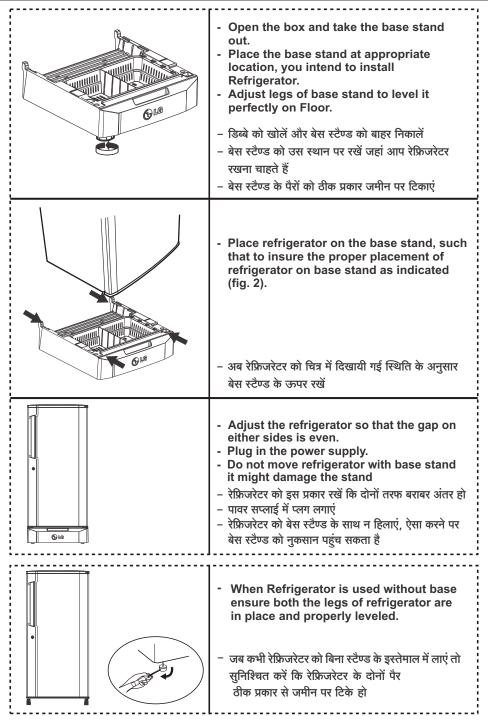

# INSTALLATION GUIDE

CAUTION : Ensure that the refrigerator is unplugged from the power source, before installation. सावधानी : रेफ्रिजरेटर को स्थापित करने से पहले यह अवश्य सुनिश्चित कर लें कि इसकाप्लग पावर सप्लाई से हटा हो ।