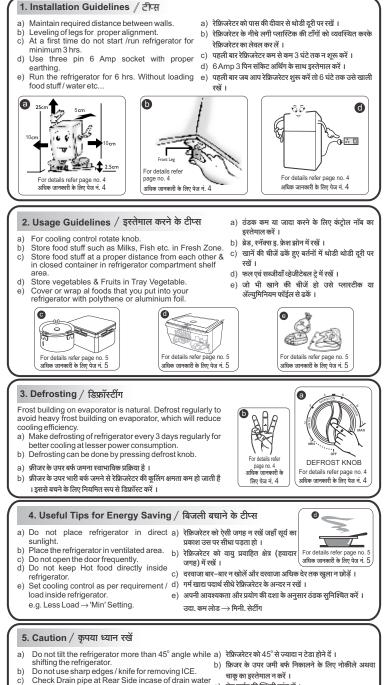

# INSTALLATION GUIDE

CAUTION : Ensure that the refrigerator is unplugged from the power source, before installation. सावधानी : रेफ्रिजरेटर को स्थापित करने से पहले यह अवश्य सुनिश्चित कर लें कि इसकाप्लग पावर सप्लाई से हटा हो ।

overflow. Condenser (Black mesh behind the refrigerator) d) कण्डेंसर (रेफ़्रिजरेटर के पीछे काली जाली) चलते समय गर्म d) may get warm during the run time. This is normal phenomenon

X

- Sweating / Water formation over refrigerator may e) फ्रीजर में पानी जमा होने की संभावना बारीश के मौसम में e) Wipe it with soft cloth.
- c) ड्रेन पाईप की स्थिती जांच लें।
  - हा सकता हैं । यह सामान्य प्रक्रिया हैं । ज्यादा हो सकती है ।