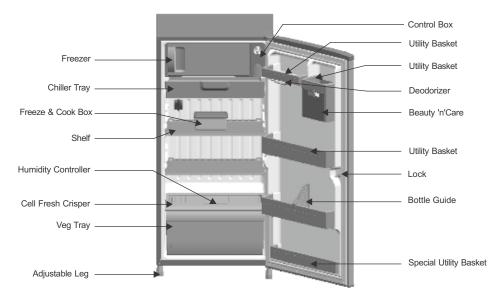

### **IDENTIFICATION OF PARTS**

GL-245 / GL-285

\* Due to continuous R&D, model specification subjected to change.