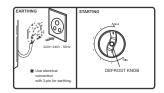

### 

- Do not modify the power cord length or sharing of outlet with other appliances and don't replace the power cord with the damaged or unspecified power cord. It will cause electric shock or fire. If the power cord is damaged, it should be replaced by authorized service person as specified by the manufacturer.
- 2. Plug in the power socket properly. Loose plug-in causes electric shock or fire due to heat generation.
- 3. Do not switch ON/OFF the refrigerator with wet hands. It may cause electric shock.
- Use only dedicated power socket for supply to refrigerator. Do not use an extension cord; otherwise it will cause overloading
  and intermittent tripping of other appliances or household lights.
- 5. Never splash water on your refrigerator. It may cause short circuit.
- Grounding (Earthing). In the event of an electric short circuit, grounding (Earthing) reduces the risk of electric shock by providing an escape wire for the electric current. In order to prevent possible electric shock, this appliance must be grounded. Consult a qualified electrician or service person if you have doubts on whether the appliance is properly grounded. Improper use of the grounding plug can result in an electric shock.
- 7. Never unplug your refrigerator by pulling on the power cord. Always grip plug firmly and pull it straight out from the outlet.
- 8. When moving your appliance away from the wall, be careful not to roll over the power cord or damage it in any way.
- 9. Unplug the power cord from outlet for cleaning or other requirements. Never touch it with wet hands because you can get an electric shock or be hurt.
- 10. Never damage, process, pull out, or twist the power cord, because damage of power cord may cause a fire or electric shock.
- 11. Do not place the lit candle within the refrigerator to deodorize. It may cause explosion or fire.
- 12. Do not use or store inflammable materials ether, benzene, alcohol, medicine, LP gas, spray or cosmetics near or in the refrigerator. It may cause explosion or fire.
- 13. When any strange smell or smoke is detected from the refrigerator, disconnect the power plug immediately and contact to the service center. It may cause fire.
- 14. The refrigerator should be so positioned that the supply plug is accessible for quick disconnection when accident happens.
- 15. When disposing the refrigerator, remove the packing materials from the door. It may cause to lock out the child.

# INSTALLATION GUIDE

CAUTION : Ensure that the refrigerator is unplugged from the power source, before installation. सावधानी : रेफ्रिजरेटर को स्थापित करने से पहले यह अवश्य सुनिश्चित कर लें कि इसकाप्लग पावर सप्लाई से हटा हो ।