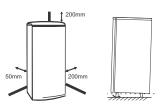

# INSTALLATION GUIDE

CAUTION : Ensure that the refrigerator is unplugged from the power source, before installation. सावधानी : रेफ्रिजरेटर को स्थापित करने से पहले यह अवश्य सुनिश्चित कर लें कि इसकाप्लग पावर सप्लाई से हटा हो ।