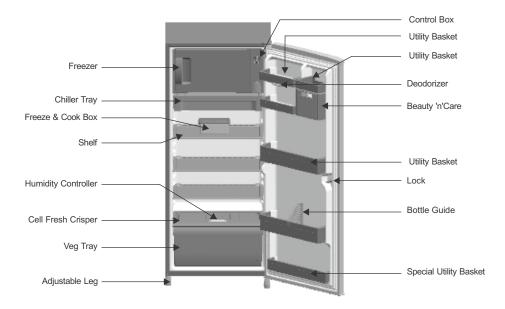

### **IDENTIFICATION OF PARTS**

GL-245 / GL-285

\* Due to continuous R&D, model specification subjected to change.