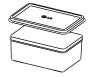

#### ★ FREEZE & COOK BOX / फ्रिज और कुक बॉक्स\*

- Semi air tight box is use to store food in hygiene condition. अर्ध वायु रहित बॉक्स में खाना स्वास्थ्यदायक दशा में रखने के लिए रखा जाता है ।
- Boxes are apt to microwave oven and can be used for heating. बॉक्स माइक्रोवेव ओवन के लिए सक्षम है और उनको खाना गर्म करने के लिए प्रयोग किया जा सकता है ।
   Boxes should not be used in microwave oven under grill setting.

1 प्रिल की सैटिंग में बॉक्स का माइक्रोवेव ओवन में प्रयोग नहीं करना चाहिए ।

Note : Freeze & Cook Box to be kept on shelf./ फ्रिज और कुक बॉक्स शेल्फपर रखे।