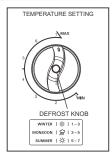

#### **Refrigerator Temperature Control**

Specially designed knob gives your facility to control temperature inside Refrigerator.

रेफ्रिजरेटर तापमान नियन्त्रण विशेष रूप से निर्मित नॉब जो आपको रेफ्रिजरेटर के अन्दर तापमान को नियन्त्रित करने की सुविधा प्रदान करता है ।

Note : Push the Defrost Knob after every 2 days / Ice Level reaches defrost indicator. नोट : प्रत्येक 2 दिव में डिफ्रॉस्ट नॉब को दवाकर डिफ्रॉस्ट करें / जब भी बर्फ डिफ्रॉस्ट नियात तक पहुँचे ।