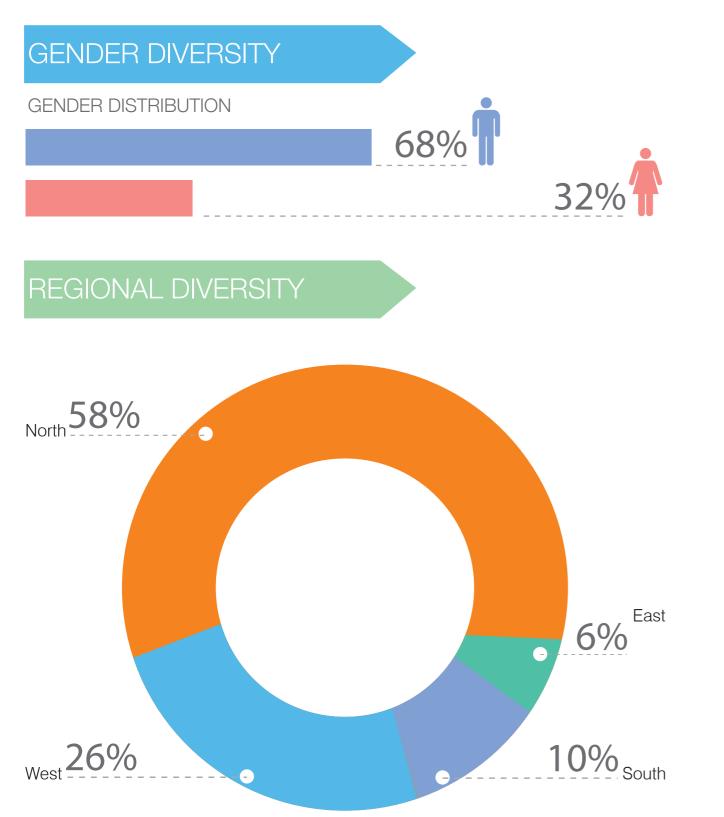

# MBA CLASS OF 2014-16

The MBA class of 2014-16 has diversity across educational background, work experience and intended specialization.

### WORK EXPERIENCE DIVERSITY

The class comprises freshers and experienced professionals.