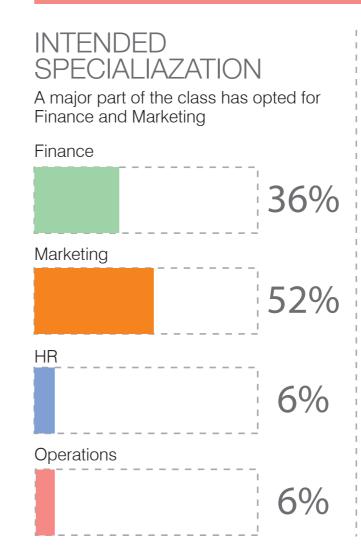

# MBA CLASS OF 2014-16

The MBA class of 2014-16 has diversity across educational background, work experience and intended specialization.