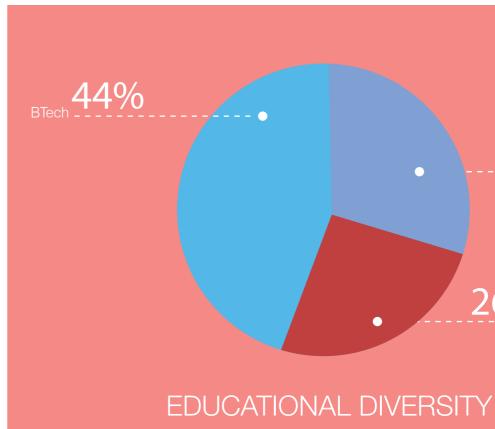

# MBA CLASS OF 2014-16

The MBA class of 2014-16 has diversity across educational background, work experience and intended specialization.

# 30%<sub>BBA</sub>

26% BCom Hons