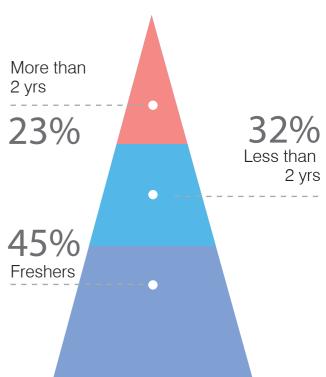

### WORK EXPERIENCE DIVERSITY

The class comprises freshers and experienced professionals.