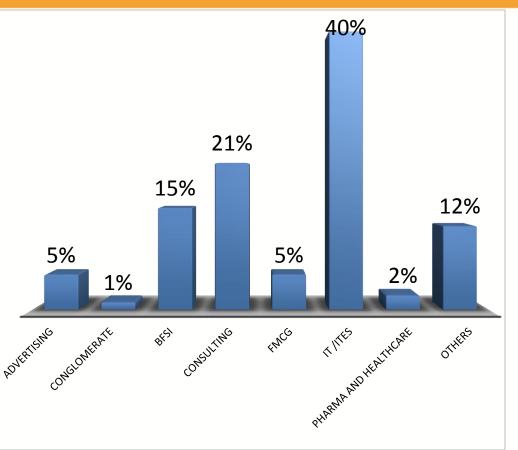

# **Industries - BM**

A variety of Industries came head hunting to XIMB.

A majority of students landed offers in the IT/ITeS (40%) domains.

Consulting (21%) comes in a close second followed by the BFSI (15%) sector standing strong.

The students at XIMB were also open to exploring new and challenging domains like advertising, telecom and logistics.

A batch placed in diverse sectors stands testimony to a rapidly evolving curriculum in line with the industry.