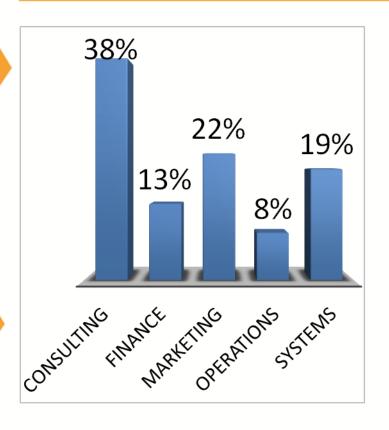

## Sectors

XIMB displayed a fairly diverse placement record this year. The **Consulting** area showed a substantial increase to **38%** in terms of number of students foraying in this field, demonstrating the rich consulting acumen of the students of XIMB.

The **Marketing** area lived up to its ever rising expectations with recruiters taking **22**% of the batch.

In the **Finance** stream, lucrative jobs were offered to the students by financial corporates.

The **Systems** sector continued its constant growth and dominance with the major IT behemoths absorbing almost **19%** of the batch.

**General Management, Strategy** and Operations also witnessed a rise in recruitment.