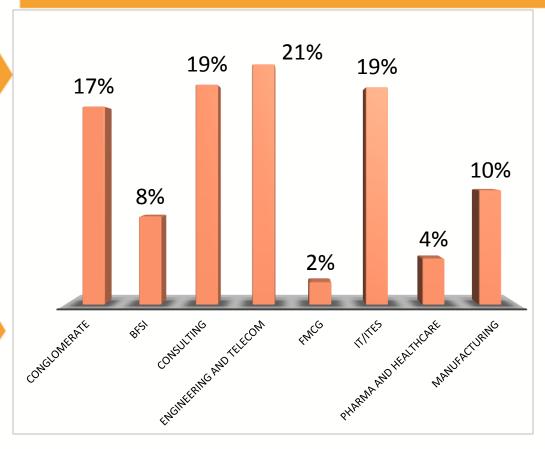

# **Industries - HRM**

Industries with diverse lines of business came looking for the expertise offered by XIMB in HR. This is evident from the high percentage of Leadership roles offered in Consulting and Conglomerates.

The students of XIMB were open to the challenges of the HR as well as IR domain, and looked forward to roles in sectors looking for growth in terms of their human resource orientation. The trend reflects the true industry oriented nature of the PGDM HRM program.