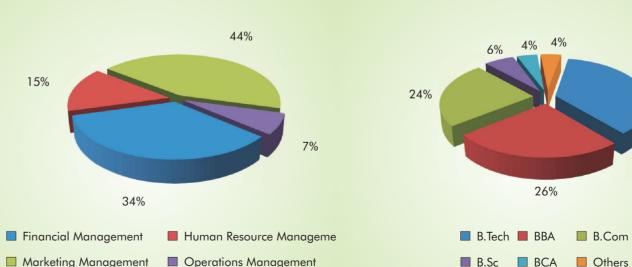

#### Specialization wise break-up of students

Majority of our students opt for Marketing & Finance and around 25% go for Logistics & Operations and Human Resource Management. Marketing students may choose from Media & Communication, Research & Consulting or International Business & ICT etc.

Finance students also have wide choice of choosing core area as Financial Services, Strategic Finance and International Business & ICT. HR & Logistics students have their core specialization with ICT integration in Business.

#### Students Mix at Graduate Level

Our students mix is from all academic background and majority of students are Engineers which includes 40 students from Dual Degree Programme (five year course B. Tech. + MBA from JIIT).