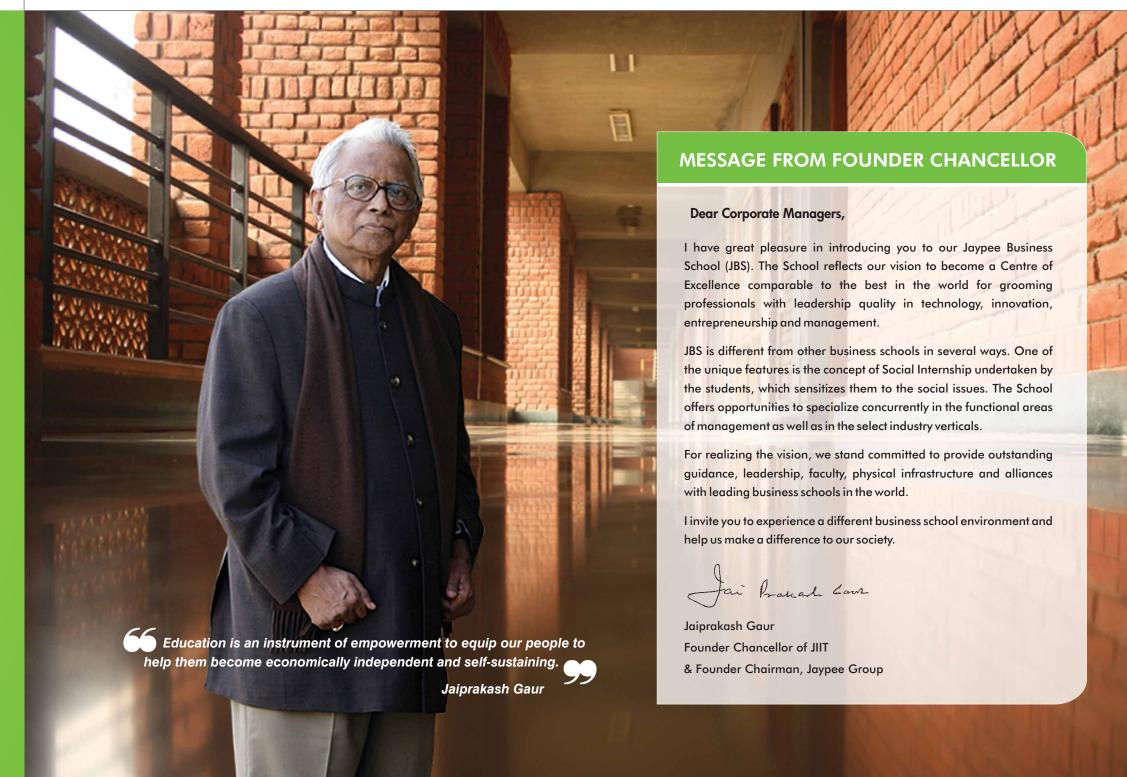

#### LEADERSHIP

JBS policies and programmes are closely mentored and supervised by a steering committee given alongside.

Shri Manoj Gaur

**Executive Chairman of the Jaypee Group.** An Engineer by profession (B.Tech., BITS Pilani). Shri Gaurji is widely respected as a visionary who successfully mapped and executed the massive expansion of the Group in several sectors.

Dr. Yaj Medury

Chancellor and Chief Operating Officer Jaypee Education System. Earlier he was Vice Chancellor JUIT, Waknaghat and Chairman & Managing Director, Educational Consultants India Limited.

Prof. (Dr.) S.C. Saxena Vice-Chancellor of Jaypee Institute of Information Technology (A Deemed University) since 1st July 2011. He was former Director I.I.T. Roorkee (June 2006 -June 2011), former Mentor Director of I.I.T. Mandi, former Director Thapar University (earlier TIET) Patiala (June 2002 - May 2006) & Director Thapar Centre for Industrial Research & Development (January 2004 to May 2006);