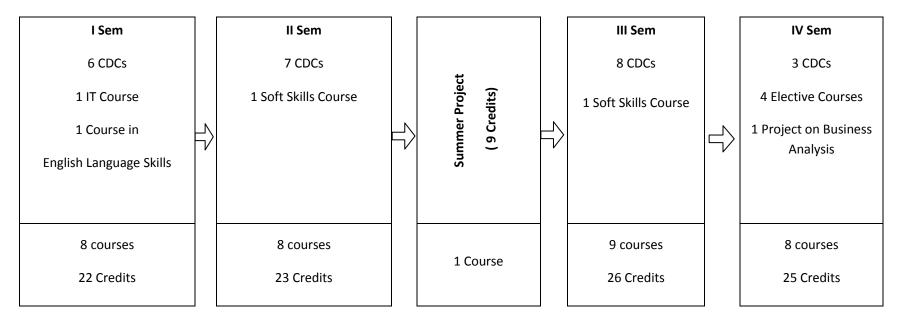

The input qualification for the MBA Program in Accounting and Finance is successful completion of graduation in 10+2+3 model with a minimum of 50% in graduation.

The program requires a student to complete a minimum of 105 credits through 34 courses including internship. There are 23 compulsory disciplinary courses, two it courses, one course in English Language Skills, Two courses in Soft Skills, four elective courses, a project on Business Analysis and one Internship Program.

#### **Program Structure for Accounting & Finance Program**

Model - I

#### Model II

| Courses                                | No. | Credits |
|----------------------------------------|-----|---------|
| CDCs (Compulsory disciplinary courses) | 23  | 69      |
| IT courses                             | 2   | 5       |
| English Language                       | 1   | 2       |
| Soft Skills Courses                    | 2   | 4       |
| Electives                              | 4   | 12      |
| Project on Business Analysis           | 1   | 4       |
| Internship Program                     | 1   | 9       |
|                                        | 34  | 105     |