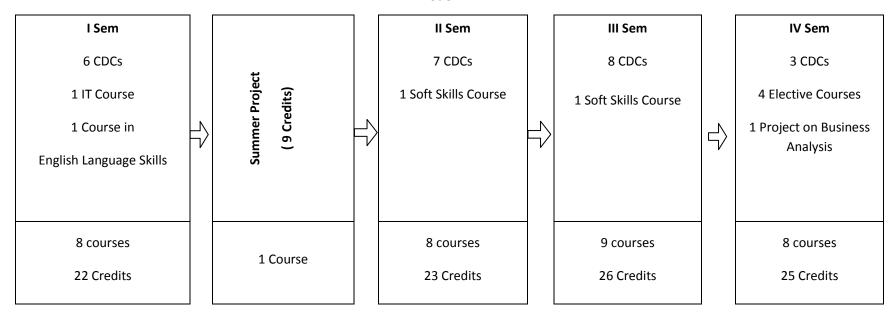

The input qualification for the MBA Program in Accounting and Finance is successful completion of graduation in 10+2+3 model with a minimum of 50% in graduation.

The program requires a student to complete a minimum of 105 credits through 34 courses including internship. There are 23 compulsory disciplinary courses, two it courses, one course in English Language Skills, Two courses in Soft Skills, four elective courses, a project on Business Analysis and one Internship Program.

#### **Program Structure for Accounting & Finance Program**

Model - I

#### Model II

| Courses                                | No. | Credits |
|----------------------------------------|-----|---------|
| CDCs (Compulsory disciplinary courses) | 23  | 69      |
| IT courses                             | 2   | 5       |
| English Language                       | 1   | 2       |
| Soft Skills Courses                    | 2   | 4       |
| Electives                              | 4   | 12      |
| Project on Business Analysis           | 1   | 4       |
| Internship Program                     | 1   | 9       |
|                                        | 34  | 105     |