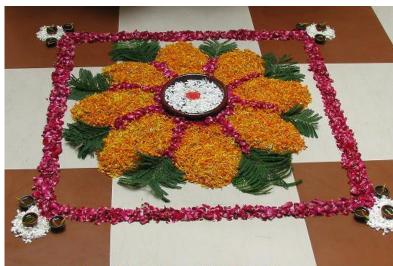

Floral Rangoli by Students at IHTM MDU Rohtak on International Housekeepers Week Celebrations Sept 2010