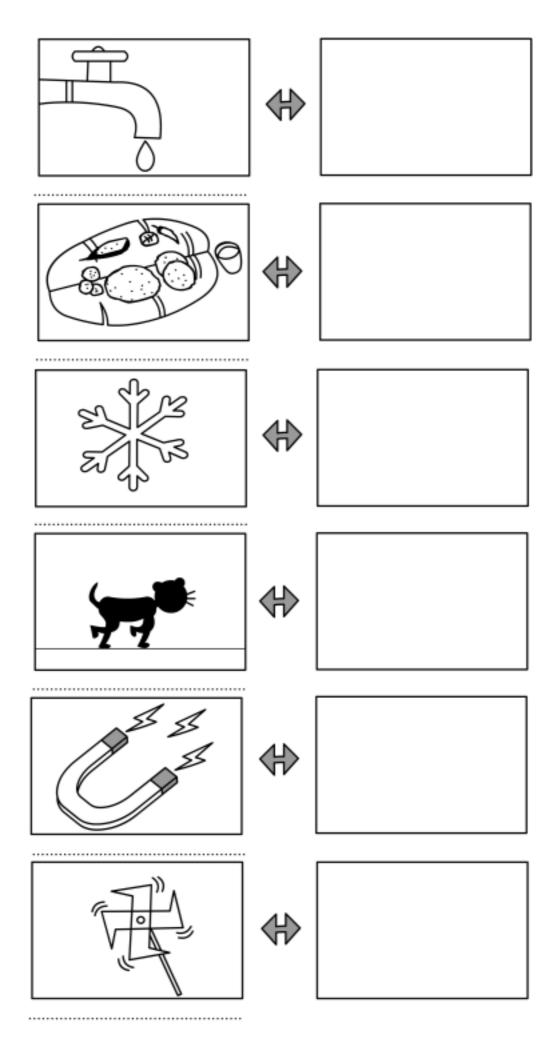

ADMISSIONS: GDPD

Test No. 2

Time: 40 mts. Total Marks: 25 Invigilator's Signature:

- **2.1** You are provided with a list of words.
  - Select the most appropriate word from the list and write that word under each visual.

    Also draw an alternate visual for the same in the adjacent box.

| Automobile<br>Circle<br>Winter<br>Luck<br>Manual | Force<br>Modern<br>Freedom<br>Practical<br>Joker | Crisis<br>Wild<br>Experiment<br>Noise<br>Blank | Recycle<br>Folk<br>Old<br>Unique<br>Agression | Emergency<br>Dusk<br>Automatic<br>Gas<br>Tradition | Dream<br>Superstition<br>Joy<br>Vintage<br>Game |
|--------------------------------------------------|--------------------------------------------------|------------------------------------------------|-----------------------------------------------|----------------------------------------------------|-------------------------------------------------|
| W                                                |                                                  |                                                | <b>⇔</b>                                      |                                                    |                                                 |
|                                                  |                                                  |                                                | <b>\</b>                                      |                                                    |                                                 |
| 7-1                                              | <b>*</b>                                         | <b>2</b>                                       | <b>\</b>                                      |                                                    |                                                 |
|                                                  |                                                  |                                                |                                               |                                                    |                                                 |