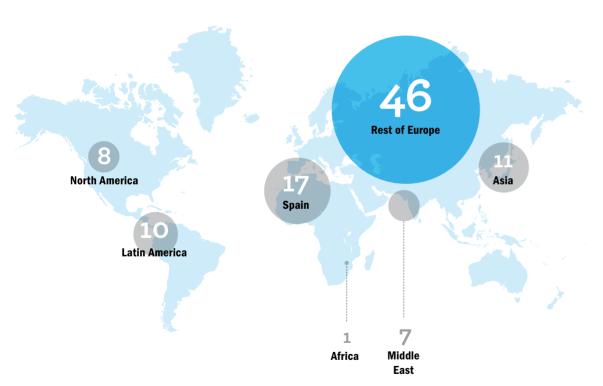

| €77,634 |
|----|-------------------------------------|---------|
| 1% | Spain (not in Western Europe total) | €49,800 |
| %  | Latin America                       | €87,086 |
| %  | USA & Canada                        | €78,291 |
| Ď  | Middle East                         | NA      |
| ,  | Central & Eastern Europe            | NA      |
| 6  | Africa                              | NA      |

#### FINANCE Average Salary by Geographical Region

| 35% | Western Europe           | €83,003  |
|-----|--------------------------|----------|
| 35% | Central & Eastern Europe | €101,988 |
| 12% | Latin America            | €122,670 |
| 12% | Asia                     | €17,407  |
| 6%  | USA & Canada             | N/A      |
|     |                          |          |

#### Job Regions (%)



#### **INDUSTRY Average Salary by Geographical Region**

| <b>30</b> % | Western Europe                      | €64,651 | 9% | Central & Eastern Europe | €60,509 |
|-------------|-------------------------------------|---------|----|--------------------------|---------|
| 20%         | Spain (not in Western Europe total) | €45,200 | 9% | Middle East              | €71,801 |
| <b>15</b> % | Asia                                | €50,842 | 8% | USA & Canada             | €84,289 |
| 9%          | Latin America                       | €84,289 |    |                          |         |

#### **Geographical Mobility**





07

#### Resources

# How can the Career Services team help me?

The Full-Time Careers Services Team is highly accessible and provides unparalleled personalized attention thr