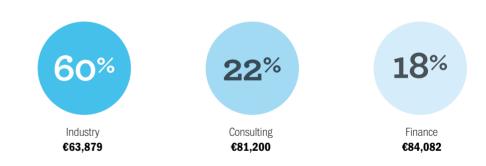

d (%)**



02

# Graduating Class 2013

# Full Time Employment & Salaries Report

Our MBA graduates go on to work in senior positions across a wide range of different sectors and industries across the globe.

Our Career Services Team provides unparalleled personalised attention to help orientate MBA students in their job search processes and help them aim high to reach their individual goals. This, coupled with the numerous career-focused events held on campus, it's no wonder the results are so positive on graduating from ESADE.



Students employed 3 months after graduation, as of September 30th.

#### MBA 2013 Graduate Salary (in €)



#### **Employment and Salary by Industry (Full Time Jobs and Mean Salary)**



#### **Employment and Salary by Sector (Full Time Jobs and Mean Salary)**



#### **Employment and Salary by Function (Full Time Jobs and Salary)**



#### **CONSULTING Average Salary by Geographical Region**

| 3% | Western Europe                      | €77,634 |
|----|-------------------------------------|---------|
| 1% | Spain (not in Western Europe total) | €49,800 |
| %  | Latin America                       | €87,086 |
| %  | USA & Canada                        | €78,291 |
| Ď  | Middle East                         | NA      |
| ,  | Central & Eastern Europe            | NA      |
| 6  | Africa                              | NA      |

#### FINANCE Average Salary by Geographical Region

| 35% | Western Europe           | €83,003  |
|-----|--------------------------|----------|
| 35% | Central & Eastern Europe | €101,988 |
| 12% | Latin America            |