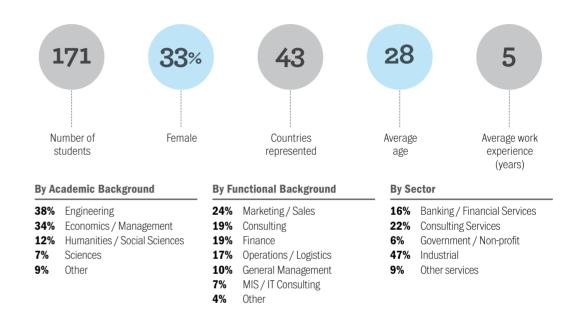

# Highlights of 2013

The ESADE MBA is one of the most diverse environments you could hope to experience, and our Class of 2013 is no different, with 171 students from 43 countries around the globe and 33% female students!

# **Class Profile**

As one of the most diverse MBA programmes in the world, in terms of both nationality and background, ESADE's teamwork-based approach increases students' global perspective and allows for a holistic learning experience. With 43 nationalities represented in our MBA classes, our students achieve a greater vision of the business world as a whole.