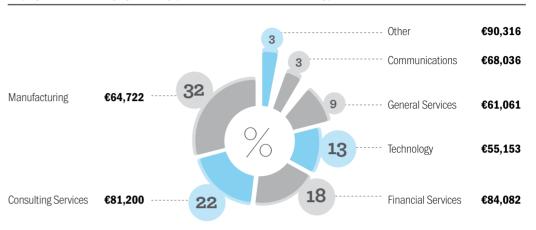

ter vision of the business world as a whole.



#### **Geographical Background (%)**



02

# Graduating Class 2013

# Full Time Employment & Salaries Report

Our MBA graduates go on to work in senior positions across a wide range of different sectors and industries across the globe.

Our Career Services Team provides unparalleled personalised attention to help orientate MBA students in their job search processes and help them aim high to reach their individual goals. This, coupled with the numerous career-focused events held on campus, it's no wonder the results are so positive on graduating from ESADE.



Students employed 3 months after graduation, as of September 30th.

#### MBA 2013 Graduate Salary (in €)



#### **Employment and Salary by Industry (Full Time Jobs and Mean Salary)**



#### **Employment and Salary by Sector (Full Time Jobs and Mean Salary)**



#### **Employment and Salary by Function (Full Time Jobs and Salary)**



#### **CONSULTING Average Salary by Geographical Region**

| 3% | Western Europe                      | €77,634 |
|----|-------------------------------------|---------|
| 1% | Spain (not in Western Europe total) | €49,800 |
| %  | Latin America                       | €87,086 |
| %  | USA & Canada                        | €78,291 |
| Ď  | Middle East                         | NA      |
| ,  | Central & Eastern Europe            | NA      |
| 6  | Africa                              | NA      |

#### FINANCE Average Salary by Geographical Region

| 35% | Western Europe           | €83,003  |
|-----|--------------------------|----------|
| 3