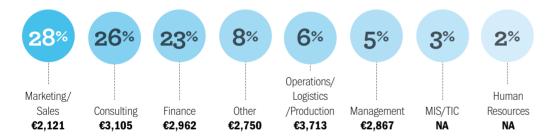

in experience in the field.

#### **Internship Monthly Remuneration**



#### **Internships by Job Region**

| 40%         | Western Europe                      | €2,530 |
|-------------|-------------------------------------|--------|
| <b>22</b> % | Spain (not in Western Europe total) | €1,658 |
| 11%         | Asia                                | €1,053 |
| 9%          | Central & Eastern Europe            | €5,576 |
| 8%          | Latin America                       | €4,104 |
| <b>5</b> %  | North America                       | €5,113 |
| <b>5</b> %  | Africa                              | €1,241 |
| 0%          | Middle East                         | NA     |
| 0%          | Oceania                             | NA     |

#### Internships by Function (Internships and Mean Salary)



#### Internships by Industry (Internships and Mean Salary)



### Companies participating in ESADE events

| American Journal Experts      | Capit   |
|-------------------------------|---------|
| 3anglecapital                 | Capit   |
| A.T.Kearney                   | Carro   |
| AB Biotics                    | CEB     |
| AB INBEV                      | Celsa   |
| Abbot                         | Cente   |
| Academia Sinica               | Citi    |
| accenture                     | Claro   |
| ADCO                          | Clear   |
| adidas                        | Clinto  |
| Advantis Consultoría          | Initia  |
| Gerencial                     | Clust   |
| Advisory and Merchant         | Coca    |
| Partners AG                   |         |
|