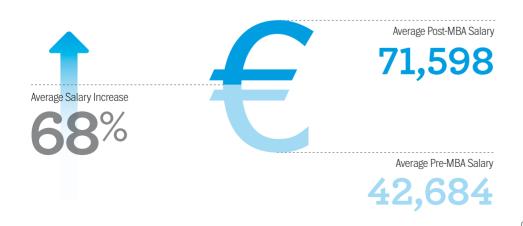

What about the possibility to increase your base salary by more than 67%? That's the average increase in income for this class, and 91% had secured a top position within 3 months of graduation.

#### MBA 2013 Graduate Salary (in €)