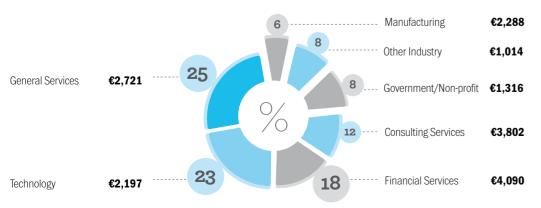

ation**



#### **Internships by Job Region**

| 40%         | Western Europe                      | €2,530 |
|-------------|-------------------------------------|--------|
| <b>22</b> % | Spain (not in Western Europe total) | €1,658 |
| 11%         | Asia                                | €1,053 |
| 9%          | Central & Eastern Europe            | €5,576 |
| 8%          | Latin America                       | €4,104 |
| <b>5</b> %  | North America                       | €5,113 |
| <b>5</b> %  | Africa                              | €1,241 |
| 0%          | Middle East                         | NA     |
| 0%          | Oceania                             | NA     |

#### Internships by Function (Internships and Mean Salary)



#### Internships by Industry (Internships and Mean Salary)



### Companies participating in ESADE events

| American Journal Experts      | Capit   |
|-------------------------------|---------|
| 3anglecapital                 | Capit   |
| A.T.Kearney                   | Carro   |
| AB Biotics                    | CEB     |
| AB INBEV                      | Celsa   |
| Abbot                         | Cente   |
| Academia Sinica               | Citi    |
| accenture                     | Claro   |
| ADCO                          | Clear   |
| adidas                        | Clinto  |
| Advantis Consultoría          | Initia  |
| Gerencial                     | Clust   |
| Advisory and Merchant         | Coca    |
| Partners AG                   |         |
|                               | Cogn    |
| Affiliated Computer Services  | Cogni   |
| AGU