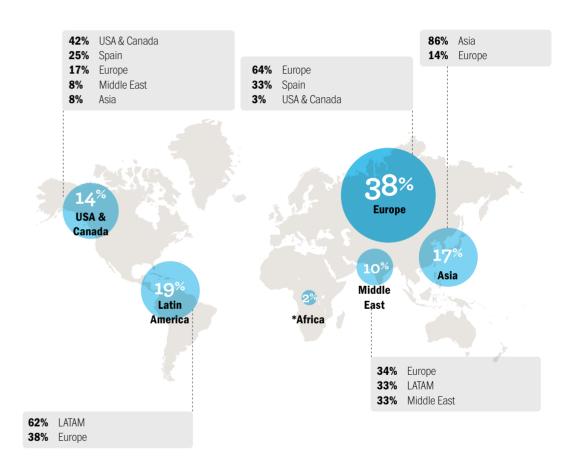

It stands to reason that this diversity gives the vast majority of our students a taste for all things international, with a huge 83% of graduates leaving Spain to work in top lobal companies the world over.

#### Job Regions (%)

#### **Geographical Mobility**

07