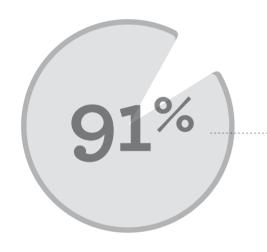

What about the possibility to increase your base salary by more than 67%? That's the average increase in income for this class, and 91% had secured a top position within 3 months of graduation.

Students employed 3 months after graduation, as of September 30th.