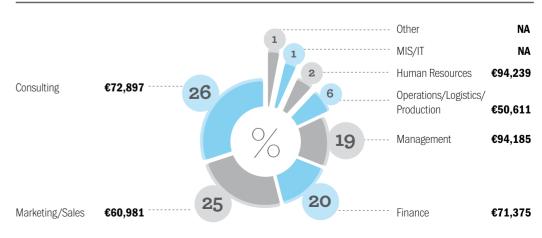

Report

Our MBA graduates go on to work in senior positions across a wide range of different sectors and industries across the globe.

Our Career Services Team provides unparalleled personalised attention to help orientate MBA students in their job search processes and help them aim high to reach their individual goals. This, coupled with the numerous career-focused events held on campus, it's no wonder the results are so positive on graduating from ESADE.



Students employed 3 months after graduation, as of September 30th.

#### MBA 2013 Graduate Salary (in €)



#### **Employment and Salary by Industry (Full Time Jobs and Mean Salary)**



#### **Employment and Salary by Sector (Full Time Jobs and Mean Salary)**



#### **Employment and Salary by Function (Full Time Jobs and Salary)**



#### **CONSULTING Average Salary by Geographical Region**

| 3% | Western Europe                      | €77,634 |
|----|-------------------------------------|---------|
| 1% | Spain (not in Western Europe total) | €49,800 |
| %  | Latin America                       | €87,086 |
| %  | USA & Canada                        | €78,291 |
| Ď  | Middle East                         | NA      |
| ,  | Central & Eastern Europe            | NA      |
| 6  | Africa                              | NA      |

#### FINANCE Average Salary by Geographical Region

| 35% | Western Europe           | €83,003  |
|-----|--------------------------|----------|
| 35% | Central & Eastern Europe | €101,988 |
| 12% | Latin America            | €122,670 |
| 12% | Asia                     | €17,407  |
| 6%  | USA & Ca