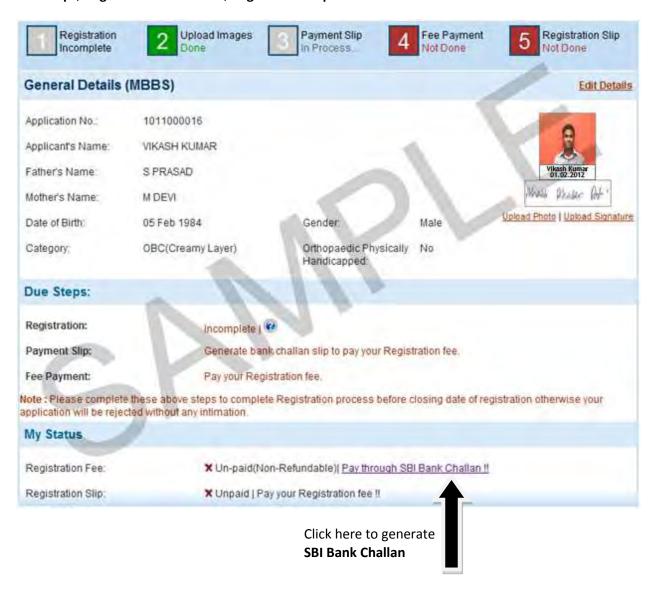

<u>Application Fee:</u> General / OBC Category: Rs.1000/- (SC/ST Category: Rs. 800/-) + Transaction Charges as applicable. Payment through computer generated Challan Form in any branch of State Bank of India (S.B.I.) or through Debit /Credit Card.

Online Registration: After selecting the online registration, fill the details asked for, step by step and deposit the prescribed fee in the designated Bank through a Challan or debit/credit card. Follow the Instructions scrupulously.

#### 5. STATUS OF ONLINE REGISTRATION

Acknowledgement with regard to successful Online Registration will be forwarded to applicants email ID. However, the status of application and Admit Card will be available on AlIMS website <a href="https://www.aiims.ac.in">www.aiims.ac.in</a> and <a href="https://www.aiims.edu">www.aiims.ac.in</a> and <a href="https://www.aiims.edu">www.aiims.edu</a> as well as <a href="https://www.aiimsexams.org">www.aiimsexams.org</a> on <a href="https://www.aiimsexams.org">25.04.2013</a>. Candidates are advised to check position regarding acknowledgement of their Online Registration/status of Application form on the web site <a href="https://www.aiimsexams.org">www.aiimsexams.org</a> If the status of a candidate's Application or Admit Card is not available on website, he/she should immediately write to the Assistant Controller of Examinations, AlIMS, New Delhi-110608 along with full particulars of the Registration of application form.