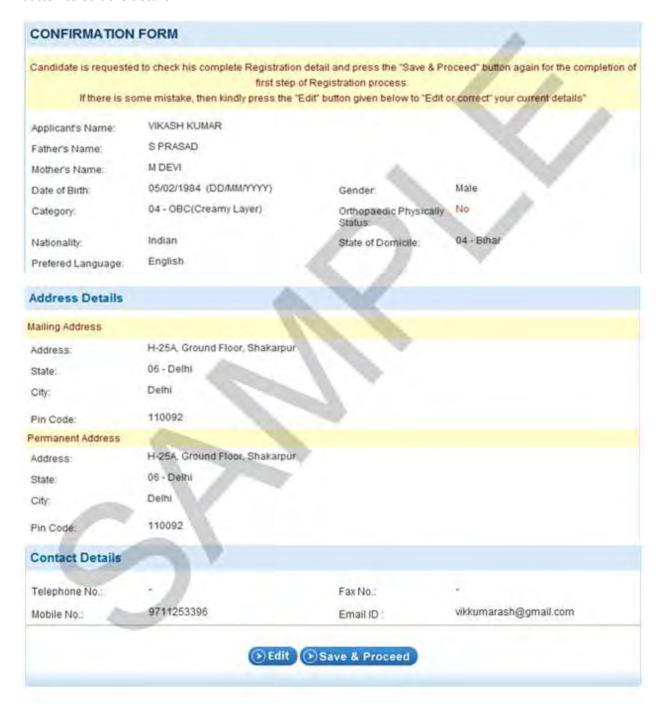

#### 3. INSTRUCTIONS FOR FILLING THE ONLINE APPLICATION FORM

Candidate should fill in the online Application Form taking utmost care and following the instruction and help manual as given in the **APPENDIX - IV** of the Prospectus, step by step.

#### 4. ONLINE REGISTRATION & SUBMISSION OF APPLICATION FORM

A candidate seeking admission to the Entrance Examination is required to submit his/her application in the prescribed format available online with the Prospectus on <a href="www.aiimsexams.org">www.aiimsexams.org</a>. The cost of Application Form includes the fee for entrance examination which is non-refundable and no correspondence in this regard will be entertained. The candidate is required to go through the prospectus carefully and acquaint himself/herself with all requirements with regard to filling in of the online application form.

Online Registration: After selecting the online registration, fill the details asked for, step by step and deposit the prescribed fee in the designated Bank through a Challan or debit/credit card. Follow the Instructions scrupulously.

It will be the responsibility of the candidates to ensure that correct address in the Application Form is filled. The Institute will not be responsible for any loss in transit or for incorrect address given by the applicant in the Application Form.

No candidates should register more than one application.

#### 5. STATUS OF ONLINE REGISTRATION

Acknowledgement with regard to successful Online Registration will be forwarded to applicants email ID. However, the status of application and Admit Card will be available on AlIMS website <a href="https://www.aiims.ac.in">www.aiims.ac.in</a> and <a href="https://www.aiims.edu">www.aiims.ac.in</a> and <a href="https://www.aiims.edu">www.aiims.edu</a> as well as <a href="https://www.aiimsexams.org">www.aiimsexams.org</a> on <a href="https://www.aiimsexams.org">25.04.2013</a>. Candidates are advised to check position regarding acknowledgement of their Online Registration/status of Application form on the web site <a href="https://www.aiimsexams.org">www.aiimsexams.org</a> If the status of a candidate's Application or Admit Card is not available on website, he/she should immediately write to the Assistant Controller of Examinations, AlIMS, New Delhi-110608 along with full particulars of the Registration of application form.