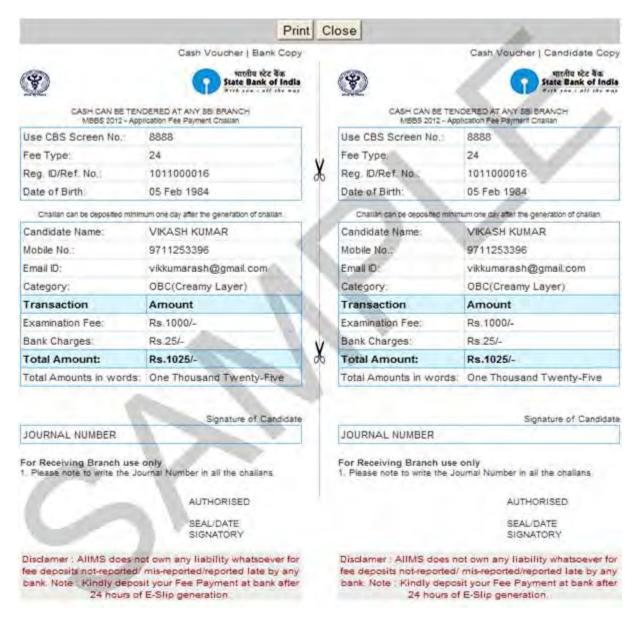

<u>Application Fee:</u> General / OBC Category: Rs.1000/- (SC/ST Category: Rs. 800/-) + Transaction Charges as applicable. Payment through computer generated Challan Form in any branch of State Bank of India (S.B.I.) or through Debit /Credit Card.

NOTE: The candidates are advised to read the Prospectus and help manual carefully before starting online registration and ensure that no column is left blank. In the event of rejection of the application form, no correspondence/request for reconsideration, will be entertained. Please save and download a print of the Registration Slip and retain the copy of Registration Slip and candidates copy of Challan form till the completion of Admission Process.