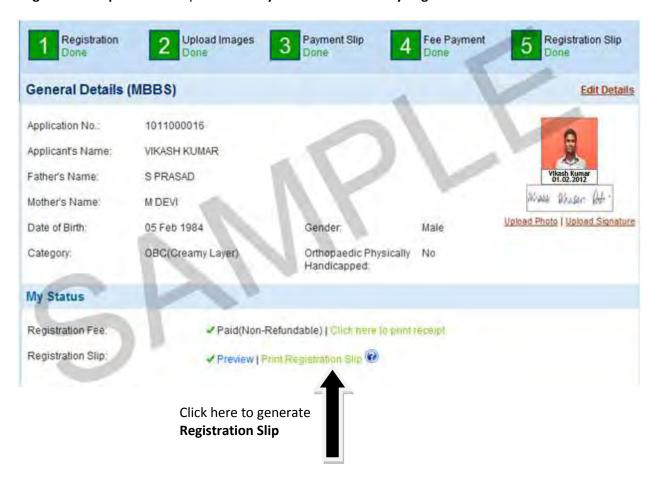

NOTE: The candidates are advised to read the Prospectus and help manual carefully before starting online registration and ensure that no column is left blank. In the event of rejection of the application form, no correspondence/request for reconsideration, will be entertained. Please save and download a print of the Registration Slip and retain the copy of Registration Slip and candidates copy of Challan form till the completion of Admission Process.

#### 4. ONLINE REGISTRATION & SUBMISSION OF APPLICATION FORM

A candidate seeking admission to the Entrance Examination is required to submit his/her application in the prescribed format available online with the Prospectus on <a href="www.aiimsexams.org">www.aiimsexams.org</a>. The cost of Application Form includes the fee for entrance examination which is non-refundable and no correspondence in this regard will be entertained. The candidate is required to go through the prospectus carefully and acquaint himself/herself with all requirements with regard to filling in of the online application form.

Online Registration: After selecting the online registration, fill the details asked for, step by step and deposit the prescribed fee in the designated Bank through a Challan or debit/credit card. Follow the Instructions scrupulously.

#### 5. STATUS OF ONLINE REGISTRATION

Acknowledgement with regard to successful Online Registration will be forwarded to applicants email ID. However, the status of application and Admit Card will be available on AlIMS website <a href="https://www.aiims.ac.in">www.aiims.ac.in</a> and <a href="https://www.aiims.edu">www.aiims.ac.in</a> and <a href="https://www.aiims.edu">www.aiims.edu</a> as well as <a href="https://www.aiimsexams.org">www.aiimsexams.org</a> on <a href="https://www.aiimsexams.org">25.04.2013</a>. Candidates are advised to check position regarding acknowledgement of their Online Registration/status of Application form on the web site <a href="https://www.aiimsexams.org">www.aiimsexams.org</a> If the status of a candidate's Application or Admit Card is not available on website, he/she should immediately write to the Assistant Controller of Examinations, AlIMS, New Delhi-110608 along with full particulars of the Registration of application form.