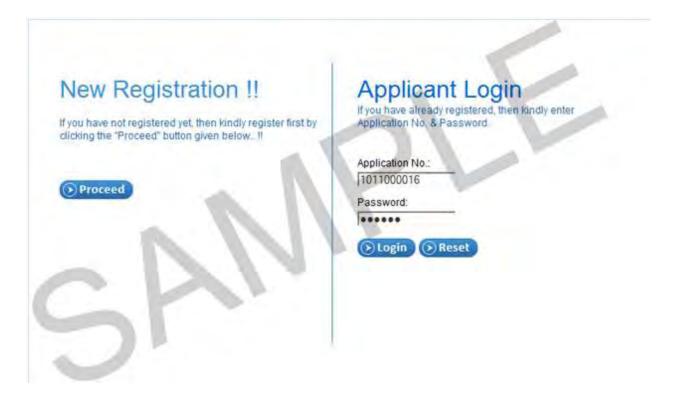

#### 4. ONLINE REGISTRATION & SUBMISSION OF APPLICATION FORM

A candidate seeking admission to the Entrance Examination is required to submit his/her application in the prescribed format available online with the Prospectus on <a href="www.aiimsexams.org">www.aiimsexams.org</a>. The cost of Application Form includes the fee for entrance examination which is non-refundable and no correspondence in this regard will be entertained. The candidate is required to go through the prospectus carefully and acquaint himself/herself with all requirements with regard to filling in of the online application form.

Online Registration: After selecting the online registration, fill the details asked for, step by step and deposit the prescribed fee in the designated Bank through a Challan or debit/credit card. Follow the Instructions scrupulously.