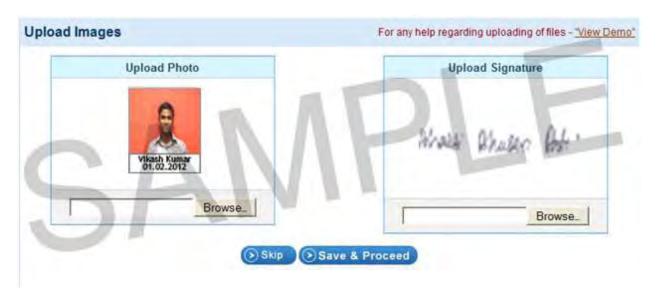

#### 3. INSTRUCTIONS FOR FILLING THE ONLINE APPLICATION FORM

Candidate should fill in the online Application Form taking utmost care and following the instruction and help manual as given in the **APPENDIX - IV** of the Prospectus, step by step.

#### 4. ONLINE REGISTRATION & SUBMISSION OF APPLICATION FORM

A candidate seeking admission to the Entrance Examination is required to submit his/her application in the prescribed format available online with the Prospectus on <a href="www.aiimsexams.org">www.aiimsexams.org</a>. The cost of Application Form includes the fee for entrance examination which is non-refundable and no correspondence in this regard will be entertained. The candidate is required to go through the prospectus carefully and acquaint himself/herself with all requirements with regard to filling in of the online application form.

Online Registration: After selecting the online registration, fill the details asked for, step by step and deposit the prescribed fee in the designated Bank through a Challan or debit/credit card. Follow the Instructions scrupulously.