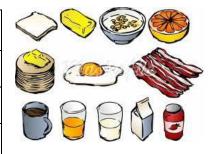

II. Usually food is cooked before eating but some food items can be eaten raw. Complete the table by ticking the right boxes. There may be some things that we eat raw as well as cooked.

| Food     | From plants | From animals | Eaten raw | Cooked |
|----------|-------------|--------------|-----------|--------|
| Rice     |             |              |           |        |
| Tomato   |             |              |           |        |
| Cabbage  |             |              |           |        |
| Fish     |             |              |           |        |
| Cucumber |             |              |           |        |
| Meat     |             |              |           |        |
| Wheat    |             |              |           |        |
| Egg      |             |              |           |        |
| Carrot   |             |              |           |        |
| Oil      |             |              |           |        |