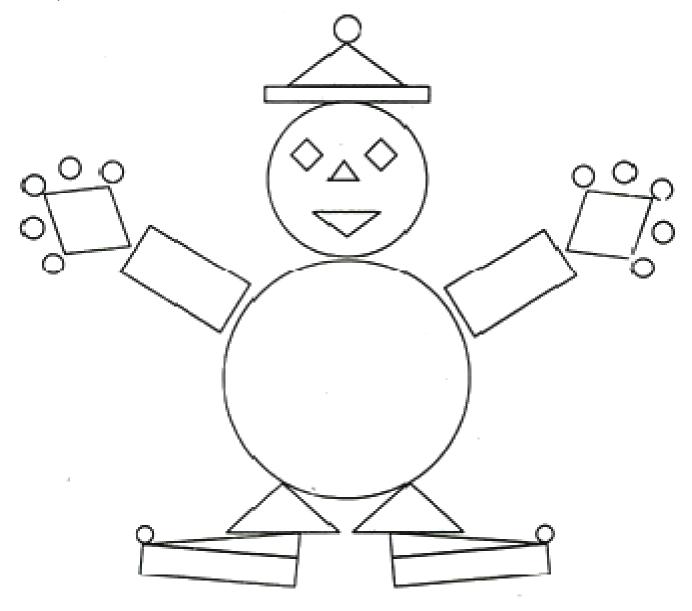

4. There are shapes around .We see shapes every where. Play with shapes and make a difference to the clown using colours and identifying different shapes.

## **FUN WITH SHAPES**

Colour the clown as directed: 1.Circle -Red 2.Triangle – Green 3.Rectangle – Yellow 4.Square - Blue

Count the shapes and write their numbers

| Circle   | Rectangle |  |  |  |
|----------|-----------|--|--|--|
|          |           |  |  |  |
| Triangle | Square    |  |  |  |