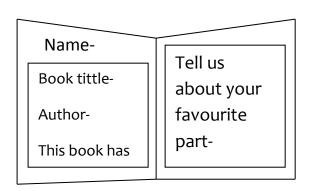

#### 2. Make a Reading Response Journal

Draw the cover page of your favourite scene or the character of the story. Write the name of the story.

#### **Procedure**

- 1. Take an A3 size coloured sheet.
- 2. Fold it into half. (Like a greeting card)
- 3. On the front page, draw the cover page and inside write the story.