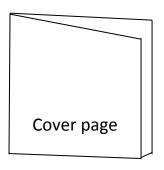

#### 2. Make a Reading Response Journal

Draw the cover page of your favourite scene or the character of the story. Write the name of the story.

#### **Procedure**

- 1. Take an A3 size coloured sheet.
- 2. Fold it into half. (Like a greeting card)
- 3. On the front page, draw the cover page and inside write the story.