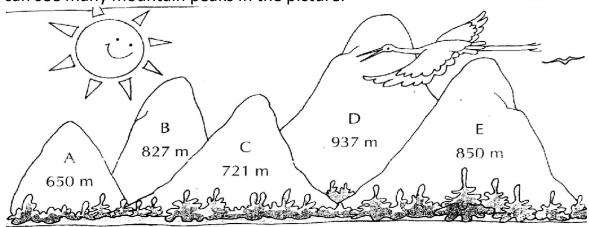

2. You can see many mountain peaks in the picture.

Now answer the following questions:

| a) | Which is th | e tallest peak? |  |
|----|-------------|-----------------|--|
|    |             |                 |  |

- b) Name the peaks which are more than 700m high. \_\_\_\_\_\_
- c) Which is the shortest peak? \_\_\_\_\_
- d) Find the difference in height between the highest & the lowest peak. \_\_\_\_\_\_
- e) Arrange the height of the peaks in the ascending order.
- 3. Complete this grid by recalling tables that you have learnt.