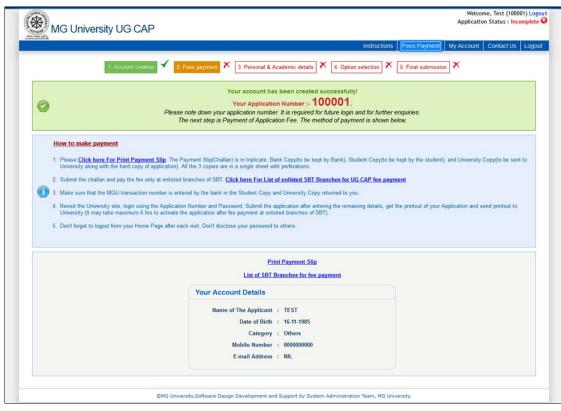

Candidate registration Screen - 1

<u>Step 2</u>:- Confirmation of account creation. Note down the application number. Download Chalan by clicking the link. <u>Print Payment Slip</u> Remit the fee in any of the designated branches of SBT. Payment made in any other branches will not be accepted.

#### Account confirmation

<u>Step 3</u>:- Login page. Once registration fee is paid, login to the account by providing Application Number and password.

| Enter Your Application Number | er and Password here for login.                                              |  |
|-------------------------------|------------------------------------------------------------------------------|--|
|                               | Login Here                                                                   |  |
|                               | Application Number* :<br>Password* :<br>Login Reset<br>Forgot your password? |  |
|                               | New User? Create Account Here                                                |  |